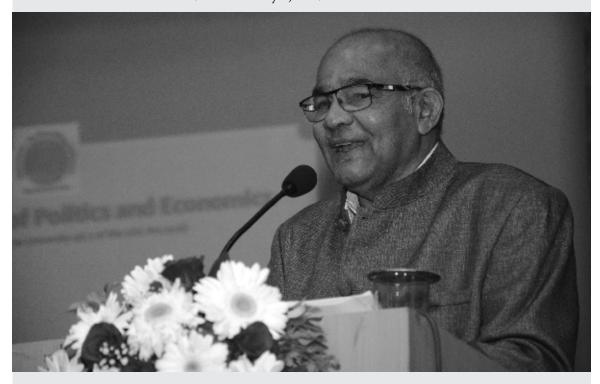

njali Radkar         | Epidemiology of Gestational Diabetes<br>Mellitus: An Unattended Maternal<br>Morbidity                                                      |
| 82      | Mr. Vinayak Vishwanath<br>Nikas | Dr. Ashish Kulkarni         | Political Economy of Intergovernmental<br>Fiscal Transfers                                                                                 |
| 83      | Mr. Vishnu Sivadasa<br>Prabhu   | Dr. Kakali<br>Mukhopadhyay  | Modeling Carbon Responsibilities of India                                                                                                  |

#### **Public Lecture Series**

#### **Kale Memorial Lecture**

Dr. Y. Venugopal Reddy, Former Governor, Reserve Bank of India, delivered the Eightieth Kale Memorial Lecture 2019 on February 8, 2019.



#### Sharad Joshi Memorial Lecture

Padmashri Dr. Ashok Gulati, Infosys Chair Professor for Agriculture, Indian Council for Research on International Economic Relations (ICRIER) delivered The Sharad Joshi Memorial Lecture on "Supporting Farmers the Smart Way" on September 15, 2018.

#### Padma Bhushan Dr. P.R. Dubhashi Public Lecture

Dr. Pramod K. Joshi, Director for South Asia, International Food Policy Research Institute, New Delhi delivered The Padma Bhushan Dr. P. R. Dubhashi Public Lecture on "Transforming Indian Agriculture: Challenges and Opportunities" on August 20, 2018.



#### **Library Services**

Gokhale Institute of Politics and Economics (GIPE) shares the Servants of India Society's Dhananjayarao Gadgil Library from 1930 onwards. This library is considered to be one of th