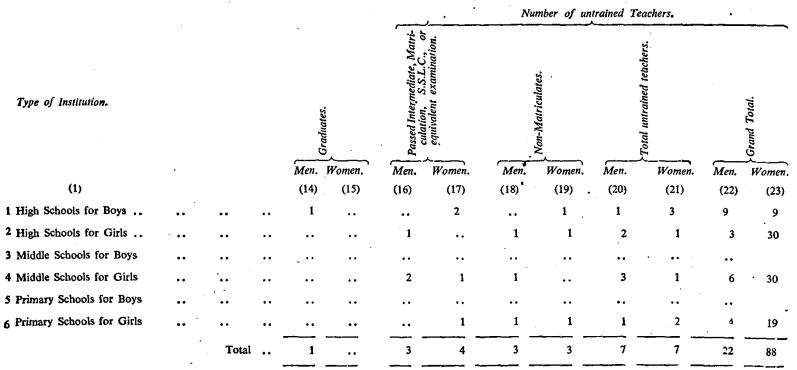

| 63            | <br>. ,                                                                                           | 3                                     | <u>-</u><br>                                      |               | •••          | <br>• •        | - 15                   | 81             |
|                             |    |       |    | · •         |                             | ·                                                                                         |               |                                                                                                   |                                       |                                                   | ÷             |              | ·              | <u></u>                | *****          |



## 58. Teachers in Anglo-Indian Schools for General Education-cont.