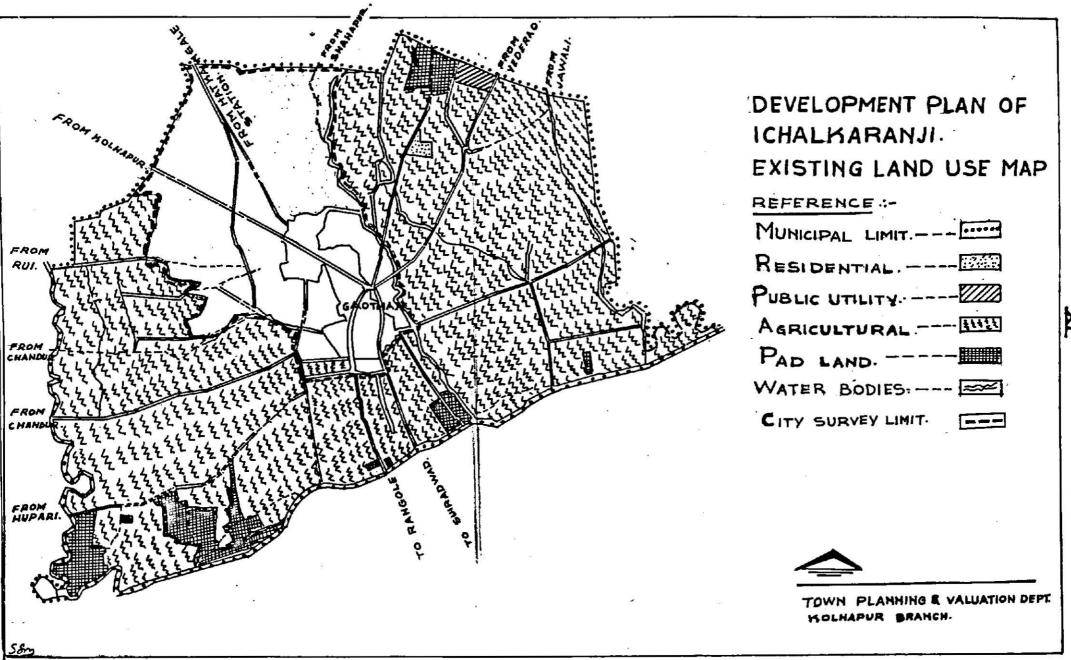

The Municipal Council was estaclished at Gadhinglaj in 1887 and is now governed under the Maharashtra Municipalities Act, 1965. The area under the jurisdiction of the Municipal Council is 338.00 Ha.

It is an agricultural town and is situated on the left bank of river Hiranyakeshi. The general slope of the town is in the south-east direction towards river. The tahsil office is situated in the western portion of the town which is rather on a high level one and lands are sloping from this part on all sides of the town. The lands on the south and east sides of the town comprise good agricu-Ltural lands whereas the lands on the northern and western side gre interior from agricultural point of view.

|                                                                                                                                                                                                                           | 5                                                                                                                                    |                                                                                                                                                                                                              |                                                                                                                                            |
|---------------------------------------------------------------------------------------------------------------------------------------------------------------------------------------------------------------------------|--------------------------------------------------------------------------------------------------------------------------------------|--------------------------------------------------------------------------------------------------------------------------------------------------------------------------------------------------------------|--------------------------------------------------------------------------------------------------------------------------------------------|
| h) Literacy (%) :                                                                                                                                                                                                         | -Males                                                                                                                               | Females                                                                                                                                                                                                      | Total                                                                                                                                      |
| i) 1971 Census                                                                                                                                                                                                            | <b>6</b> 4.86                                                                                                                        | 37.04                                                                                                                                                                                                        | 51.45                                                                                                                                      |
| ii) 1981 Census                                                                                                                                                                                                           | 70.46                                                                                                                                | 49.40                                                                                                                                                                                                        | 60.25                                                                                                                                      |
| <ul> <li>ii) 1981 Census</li> <li>i) Town Density :</li> <li>6. <u>AVAILABILITY</u> :<br/><u>OF PHYSICAL</u><br/><u>INFRASTRUCTURE</u></li> <li>a) <b>1</b>) No.of<br/>Households<br/>(As per 1981<br/>Census)</li> </ul> | 70.46<br>1) 1971<br>11) 1981<br>3432                                                                                                 | Census -                                                                                                                                                                                                     | 60.25<br>43 persons<br>per Ha.<br>55 -do-                                                                                                  |
| <pre>ii) No.of<br/>Occupied Resi-<br/>dential Houses<br/>(As per 1981<br/>Census)<br/>b) Water Supply :</pre>                                                                                                             | made to t<br>is from r<br>per cavit                                                                                                  | iver Hiranyak<br>a water surpl;                                                                                                                                                                              | rce of water<br>eshi. The                                                                                                                  |
|                                                                                                                                                                                                                           | 73 litres<br>i) No.<br>Sta<br>ii) No.                                                                                                | •<br>of Public<br>nd Posts<br>of Household<br>nections                                                                                                                                                       | - 38<br>- 1150                                                                                                                             |
| , · ·                                                                                                                                                                                                                     | System so<br>There are<br>latrines.<br>latrines<br>and carrie<br>focated in<br>Sankeshwa:<br>garbage is<br>garbage is<br>garbage are | no underground<br>far available<br>in all 295 ba<br>Night soil f<br>is collected m<br>ed out to the<br>n the eastern<br>r road, and di<br>s also similar<br>ove site. The<br>ters is 3.25 k<br>kutcha gutter | e in the town.<br>asket type<br>from these<br>anually<br>compost pits.<br>side near<br>sposal of<br>ly carried<br>length of<br>m.while the |