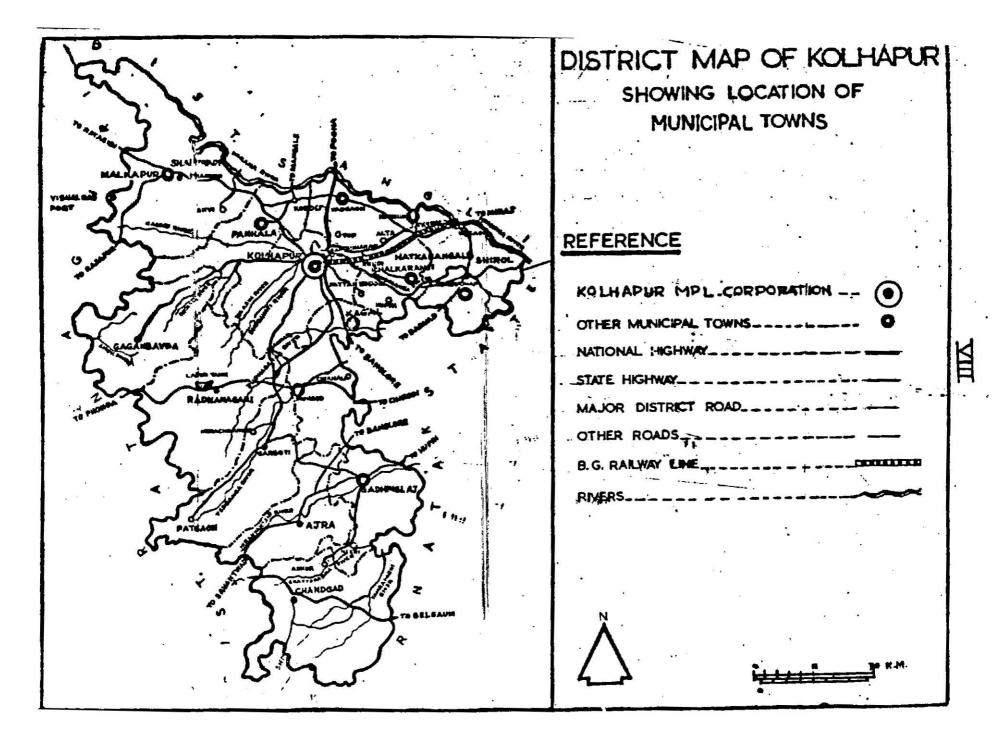

( ii )

2. Such a townwise information for the towns in a particular district is being published by the Urban Research Cell of the Town Planning & Valuation Department, M.S.Pune. Uptill now, the Town Directories for 22 districts in the State have been published and circulated to various Agencies. Present Town Directory (Volume No.XXIII) relates 3. to Kolhapur District. There are 9 Municipal Towns in the District viz. i) Gadhinglaj, ii) Ichalkaranji, iii) Jaysingpur, iv) Kagal, v) Kurundwad, vi) Malkapur, vii) Murgud, viii) Panhala and ix) Vadgaon Kasba. Of these towns, Ichalkaranji has 'A' Class Municipal Council while the remaining towns have 'C' Class Municipal Councils. In the following pages, information regarding each of the above Municipal towns has been presented separately in respect of different items relating to the latest available year.