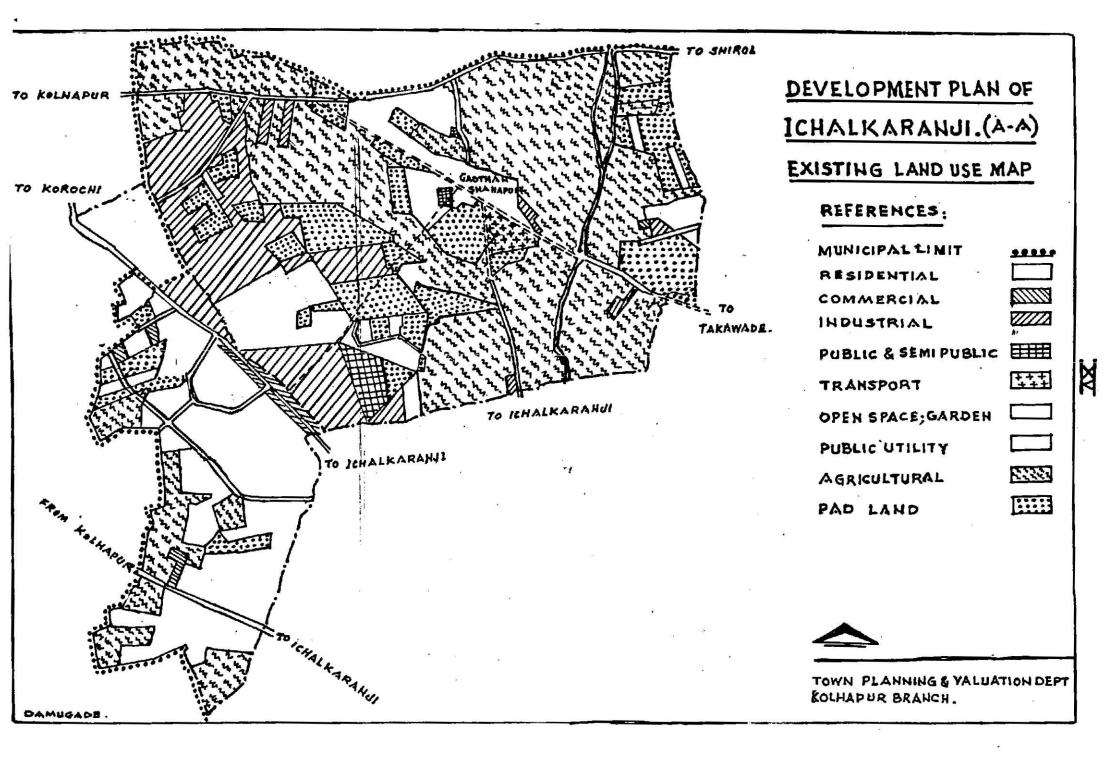

## **BTRICT: KOLHAPUR**

TOWN PLANNING AND VALUATION DEPARTMENT

MAHARASHTRA STATE

URBAN RESEARCH CELL PUNE

VOLUME XXIII

| VOL. | XXII          | [.                                 | KOLHAPUR                       |              | MARCH, 1987        |
|------|---------------|------------------------------------|--------------------------------|--------------|--------------------|
|      |               | <u>c o</u>                         | NTENTS                         |              |                    |
|      |               |                                    |                                |              | PAGE               |
| 00   | Intro         | oduction                           |                                |              | i & ii             |
| 00   | Kolha         | apur District A                    | t a Glance                     |              | iii to vi          |
| 00   | <u>MUNI (</u> | CIPAL COUNCILS                     | :                              |              |                    |
|      | * Ga          | adhinglaj                          | • • • •                        |              | 1 - 13             |
|      | * Ic          | halkaranji                         | ••••                           |              | <b>14 -</b> 31     |
|      | * Ja          | ysingpur                           |                                |              | 32 - 44            |
|      | * Ka          | igal -                             | ••••                           |              | 45 <del>-</del> 58 |
|      | * Ki          | urundwad                           | •••                            |              | 59 <del>-</del> 72 |
|      | * Ma          | lkapur                             | •••                            |              | 73 - 84            |
|      | * Mu          | ırgud                              | •••                            |              | 85 <b>-</b> 97     |
|      | * Pa          | nhala                              | •••                            |              | 98 - 111           |
|      | * Va          | ndgaon Kasba                       | ••••                           | • • • •      | 112 - 124          |
| 00   | MAPS          | <b>:</b>                           |                                |              |                    |
|      |               | ap of Maharasht<br>lowing position |                                | District     | vii                |
|      |               | strict map of a                    |                                | ring         | viii               |
|      | * Ma<br>la    | ap showing the and-use of Muni     | existing & pr<br>cipal Council | oposed<br>s. |                    |
|      | 00            | Gadhinglaj                         |                                | ••••         | X & XI             |
|      | oc            | Ichalkaraiji                       |                                |              | XI - XVI           |
|      | 00            | Jaysingpur                         |                                | • • • •      | IIIVX & IIVX       |
|      | 00            | o Kagal                            |                                | ••••         | XIX & XX           |
|      | 00            | Kurundwad                          |                                | ••••         | IIXX & IXX         |
|      | 00            | Malkarur                           |                                | ••••         | VIXX & IIIXX       |
|      | 00            | Murgud                             |                                | ••••         | XXV & XXVI         |
|      | 00            | Panhala                            |                                | • • • •      | XXVII & XXVIII     |
|      |               | Vedgeen Vegh                       | a                              |              | XXIX & XXX         |
|      | 00            |                                    | -000-                          |              |                    |