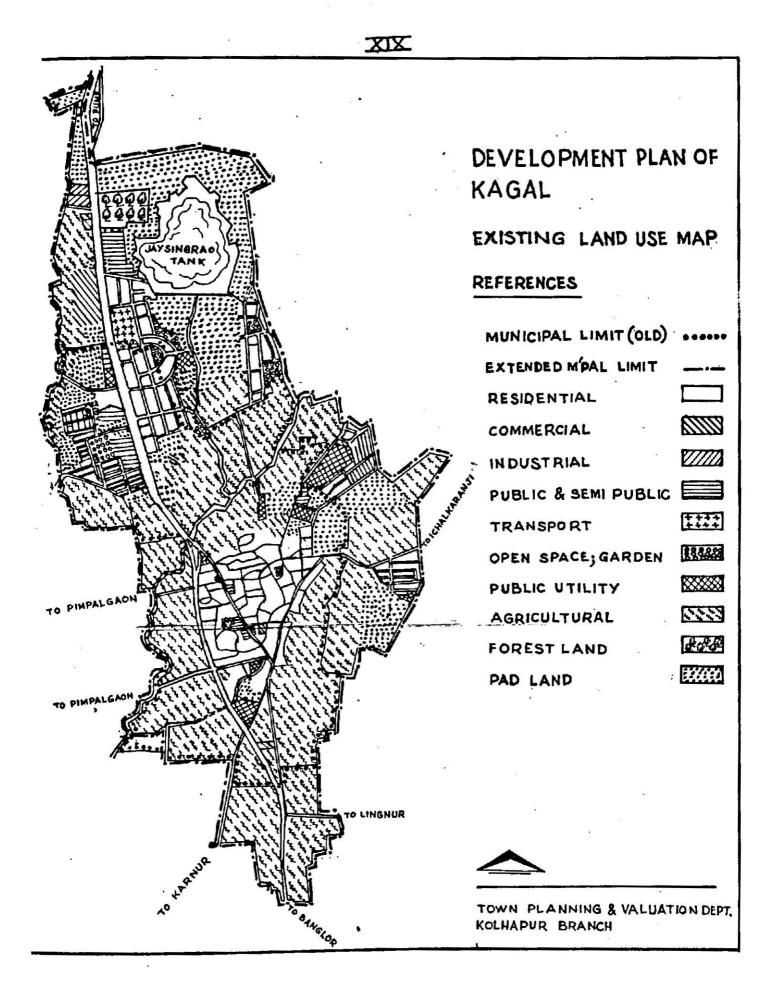

### II) As per 1981 Census

| Sr.<br>No. | · .                                      | Category                                 |                                       |         | rkers<br>Females             | % of<br>workers<br>to total<br>workers |
|------------|------------------------------------------|------------------------------------------|---------------------------------------|---------|------------------------------|----------------------------------------|
| _1         |                                          | 2                                        |                                       | 3       | 4                            | workers.<br>5                          |
| 1.         | Cultivator                               | :s (I)                                   | · · · · · · · · · · · · · · · · · · · | 1204    | 95                           | 2.94                                   |
| 2.         | Agricultu                                | al Laboure                               | rs(II)                                | 910     | 535                          | 3.27                                   |
| 3.         | Household<br>Manufactur<br>Servicing     | Industry,<br>Sing, Proce<br>& Repairs(   | ssing,<br>V(a)                        | 849     | 186                          | 2.35                                   |
| 4.         | Other Work<br>(III,IV,V)                 | ters<br>b) & VI to                       | IX)                                   | 37257   | 2263                         | 89.51                                  |
| 5.         | TOTAL - Ma<br>(I to IX)                  | in Workers                               | . :                                   | 40220   | 3079                         | 98.07                                  |
| 6.         | Marginal V                               | lorkers                                  |                                       | 336     | 518                          | 1.93                                   |
| 7.         | TOTAL WORK<br>(Sr.No.5+6                 |                                          |                                       | 40556   | 3597                         | 100.00                                 |
| by i       | abled popul<br>type of dis<br>31 Census) |                                          | Total<br>Blin                         |         | Totally<br>Crippled          |                                        |
|            |                                          |                                          | 24                                    |         | 57                           |                                        |
|            |                                          | •                                        | Total<br>Dum                          | b sic   | al No.of<br>ally Han<br>sons | Phy-<br>dicapped                       |
|            |                                          | en e | 28                                    |         | 109                          |                                        |
|            | Structure                                | •<br>•                                   |                                       |         | e Groups                     |                                        |
| (19'       | 71 Census)                               |                                          | 0-14                                  | 15-39   |                              | 60 and<br>above                        |
|            |                                          | •                                        | <u>35597</u>                          |         | 11454                        | 3391                                   |
|            |                                          |                                          |                                       |         |                              | (D) 1                                  |
|            |                                          |                                          | <u>Age</u> n                          | ot stat | ea                           | Total                                  |
|            |                                          |                                          | <u>Age</u> n                          | ot stat |                              | <u>Total</u><br>87731                  |

•

| h) Literacy (%)                   | • | Males             | Females        | Total              |
|-----------------------------------|---|-------------------|----------------|--------------------|
| i) 1971 Census<br>ii) 1981 Census |   | 60.47<br>66.85    | 32.19<br>44.27 | 47.56<br>56.47     |
| i) Town Density                   | : | i) 1971<br>Census | - 43           | persons<br>per Ha. |
|                                   |   | <b>ii)</b> 1981   | - 66           | H                  |

Census

26207

25808

:

- 6. <u>AVAILABILITY</u> OF PHYSICAL <u>INFRASTRUCTURE</u> (1982-83)
  - a) i) No.of : Households (As per 1981 Census)

:

- ii) No.of Occupied Residential Houses (As per 1981 Census)
- b) Water Supply