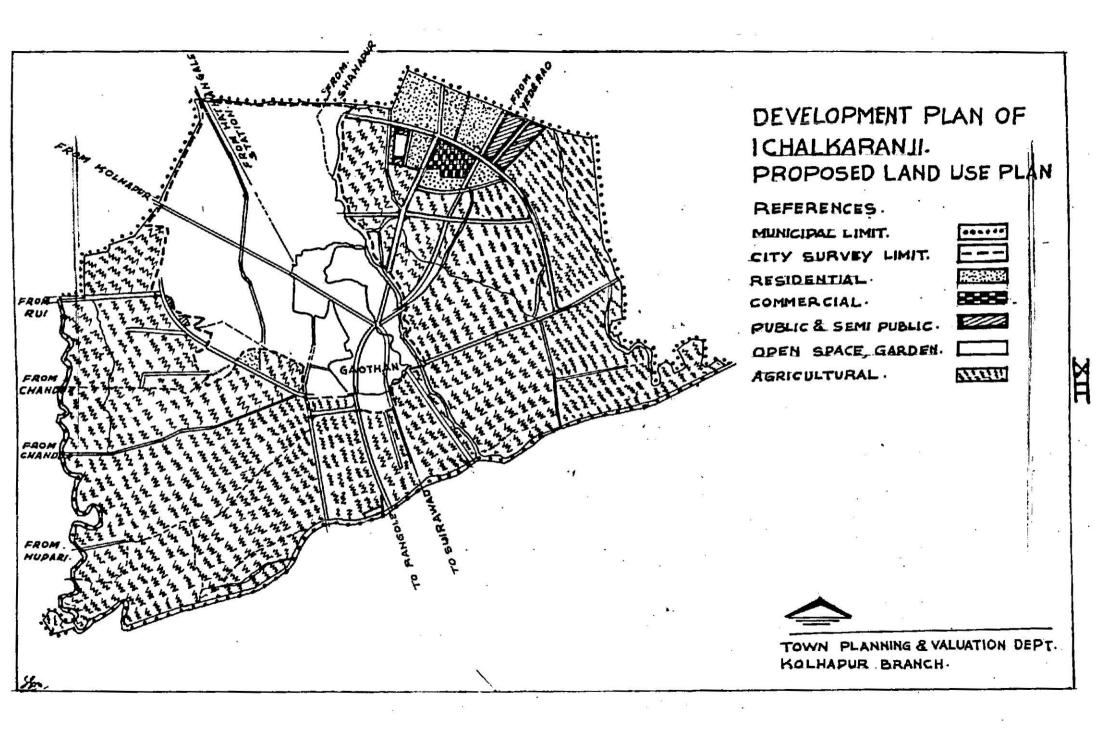

The Municipal Council was estaclished at Gadhinglaj in 1887 and is now governed under the Maharashtra Municipalities Act, 1965. The area under the jurisdiction of the Municipal Council is 338.00 Ha.

It is an agricultural town and is situated on the left bank of river Hiranyakeshi. The general slope of the town is in the south-east direction towards river. The tahsil office is situated in the western portion of the town which is rather on a high level one and lands are sloping from this part on all sides of the town. The lands on the south and east sides of the town comprise good agricu-Ltural lands whereas the lands on the northern and western side gre interior from agricultural point of view.

|                                                                                                                                                                                                                           | 5                                                                                                                                    |                                                                                                                                                                                                              |                                                                                                                                            |
|---------------------------------------------------------------------------------------------------------------------------------------------------------------------------------------------------------------------------|--------------------------------------------------------------------------------------------------------------------------------------|--------------------------------------------------------------------------------------------------------------------------------------------------------------------------------------------------------------|--------------------------------------------------------------------------------------------------------------------------------------------|
| h) Literacy (%) :                                                                                                                                                                                                         | -Males                                                                                                                               | Females                                                                                                                                                                                                      | Total                                                                                                                                      |
| i) 1971 Census                                                                                                                                                                                                            | <b>6</b> 4.86                                                                                                                        | 37.04                                                                                                                                                                                                        | 51.45                                                                                                                                      |
| ii) 1981 Census                                                                                                                                                                                                           | 70.46                                                                                                                                | 49.40                                                                                                                                                                                                        | 60.25                                                                                                                                      |
| <ul> <li>ii) 1981 Census</li> <li>i) Town Density :</li> <li>6. <u>AVAILABILITY</u> :<br/><u>OF PHYSICAL</u><br/><u>INFRASTRUCTURE</u></li> <li>a) <b>1</b>) No.of<br/>Households<br/>(As per 1981<br/>Census)</li> </ul> | 70.46<br>1) 1971<br>11) 1981<br>3432                                                                                                 | Census -                                                                                                                                                                                                     | 60.25<br>43 persons<br>per Ha.<br>55 -do-                                                                                                  |
| <pre>ii) No.of<br/>Occupied Resi-<br/>dential Houses<br/>(As per 1981<br/>Census)<br/>b) Water Supply :</pre>                                                                                                             | made to t<br>is from r<br>per cavit                                                                                                  | iver Hiranyak<br>a water surpl;                                                                                                                                                                              | rce of water<br>eshi. The                                                                                                                  |
|                                                                                                                                                                                                                           | 73 litres<br>i) No.<br>Sta<br>ii) No.                                                                                                | •<br>of Public<br>nd Posts<br>of Household<br>nections                                                                                                                                                       | - 38<br>- 1150                                                                                                                             |
| , · ·                                                                                                                                                                                                                     | System so<br>There are<br>latrines.<br>latrines<br>and carrie<br>focated in<br>Sankeshwa:<br>garbage is<br>garbage is<br>garbage are | no underground<br>far available<br>in all 295 ba<br>Night soil f<br>is collected m<br>ed out to the<br>n the eastern<br>r road, and di<br>s also similar<br>ove site. The<br>ters is 3.25 k<br>kutcha gutter | e in the town.<br>asket type<br>from these<br>anually<br>compost pits.<br>side near<br>sposal of<br>ly carried<br>length of<br>m.while the |