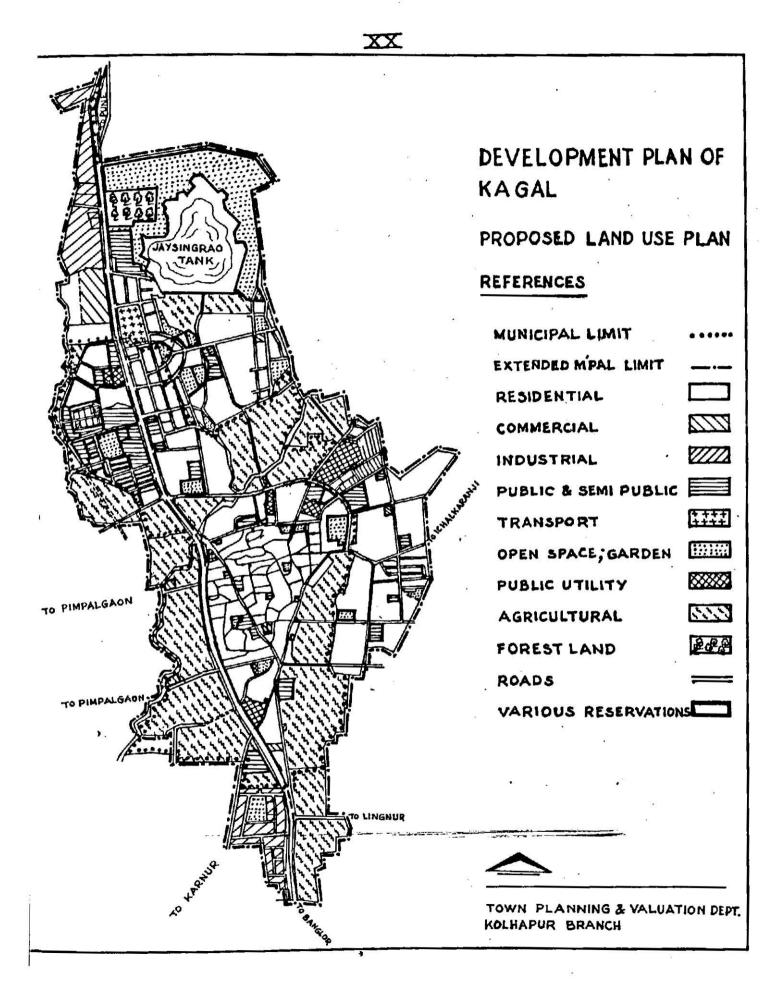

### II) As per 1981 Census

| Sr.<br>No. | · .                                      | Category                                 |                                       |         | rkers<br>Females             | % of<br>workers<br>to total<br>workers |
|------------|------------------------------------------|------------------------------------------|---------------------------------------|---------|------------------------------|----------------------------------------|
| _1         |                                          | 2                                        |                                       | 3       | 4                            | workers.<br>5                          |
| 1.         | Cultivator                               | :s (I)                                   | · · · · · · · · · · · · · · · · · · · | 1204    | 95                           | 2.94                                   |
| 2.         | Agricultu                                | al Laboure                               | rs(II)                                | 910     | 535                          | 3.27                                   |
| 3.         | Household<br>Manufactur<br>Servicing     | Industry,<br>Sing, Proce<br>& Repairs(   | ssing,<br>V(a)                        | 849     | 186                          | 2.35                                   |
| 4.         | Other Work<br>(III,IV,V)                 | ters<br>b) & VI to                       | IX)                                   | 37257   | 2263                         | 89.51                                  |
| 5.         | TOTAL - Ma<br>(I to IX)                  | in Workers                               | . :                                   | 40220   | 3079                         | 98.07                                  |
| 6.         | Marginal V                               | lorkers                                  |                                       | 336     | 518                          | 1.93                                   |
| 7.         | TOTAL WORK<br>(Sr.No.5+6                 |                                          |                                       | 40556   | 3597                         | 100.00                                 |
| by i       | abled popul<br>type of dis<br>31 Census) |                                          | Total<br>Blin                         |         | Totally<br>Crippled          |                                        |
|            |                                          |                                          | 24                                    |         | 57                           |                                        |
|            |                                          | •                                        | Total<br>Dum                          | b sic   | al No.of<br>ally Han<br>sons | Phy-<br>dicapped                       |
|            |                                          | en e | 28                                    |         | 109                          |                                        |
|            | Structure                                | •<br>•                                   |                                       |         | e Groups                     |                                        |
| (19'       | 71 Census)                               |                                          | 0-14                                  | 15-39   |                              | 60 and<br>above                        |
|            |                                          | •                                        | <u>35597</u>                          |         | 11454                        | 3391                                   |
|            |                                          |                                          |                                       |         |                              | (D) 1                                  |
|            |                                          |                                          | <u>Age</u> n                          | ot stat | ea                           | Total                                  |
|            |                                          |                                          | <u>Age</u> n                          | ot stat |                              | <u>Total</u><br>87731                  |

•

| h) Literacy (%)                   | • | Males             | Females        | Total              |
|-----------------------------------|---|-------------------|----------------|--------------------|
| i) 1971 Census<br>ii) 1981 Census |   | 60.47<br>66.85    | 32.19<br>44.27 | 47.56<br>56.47     |
| i) Town Density                   | : | i) 1971<br>Census | - 43           | persons<br>per Ha. |
|                                   |   | <b>ii)</b> 1981   | - 66           | H                  |

Census

26207

25808

:

- 6. <u>AVAILABILITY</u> OF PHYSICAL <u>INFRASTRUCTURE</u> (1982-83)
  - a) i) No.of : Households (As per 1981 Census)

:

- ii) No.of Occupied Residential Houses (As per 1981 Census)
- b) Water Supply