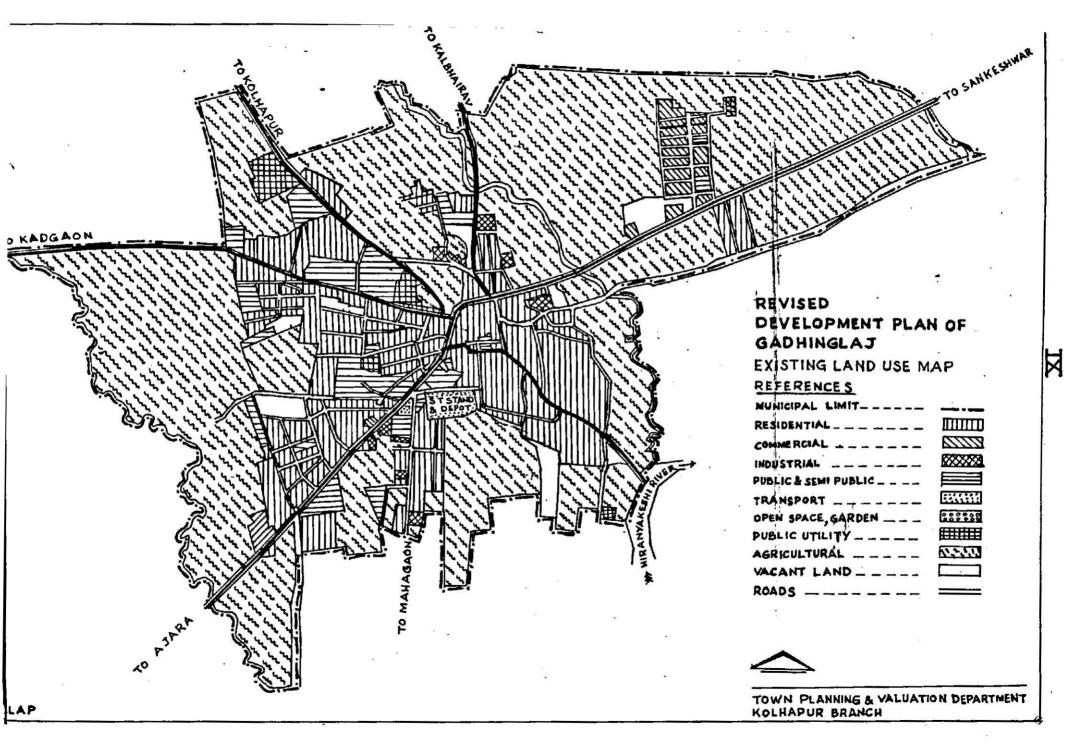

#### DHINGLAJ G

enn frai . 1 1. NAME OF TOWN . . 2. GEOGRAPHICAL LOCATION AND ADMIN: STRATIVE FUNCTIONS

Latitude Longitude

Gadhinglaj

160-101 N 740-201 Е

It is a 'C' Class Municipal town and is the headquarters of Gadhinglaj Tahsil in Kolhapur District. It is situated at a distance of about 79 km. from Kolhapur and 41 km.from Ghataprabha Railway Station on the Miraj-Hubli meter gauge section of the South Central Railway. This town is situated on the border of the Karnataka and Maharashtra States. Gadhinglaj is connected to the surrounding region by three State Highways viz. 1)Sankeshwar-Gadhinglaj-Ajra Road 2) Gadhinglaj-Kadgaon Road and 3) Gadhinglaj-Mahagaon Road. The State headquarters Bombay is 486 km. away from this town.

The Municipal Council was estaclished at Gadhinglaj in 1887 and is now governed under the Maharashtra Municipalities Act, 1965. The area under the jurisdiction of the Municipal Council is 338.00 Ha.

It is an agricultural town and is situated on the left bank of river Hiranyakeshi. The general slope of the town is in the south-east direction towards river. The tahsil office is situated in the western portion of the town which is rather on a high level one and lands are sloping from this part on all sides of the town. The lands on the south and east sides of the town comprise good agricu-Ltural lands whereas the lands on the northern and western side gre interior from agricultural point of view.