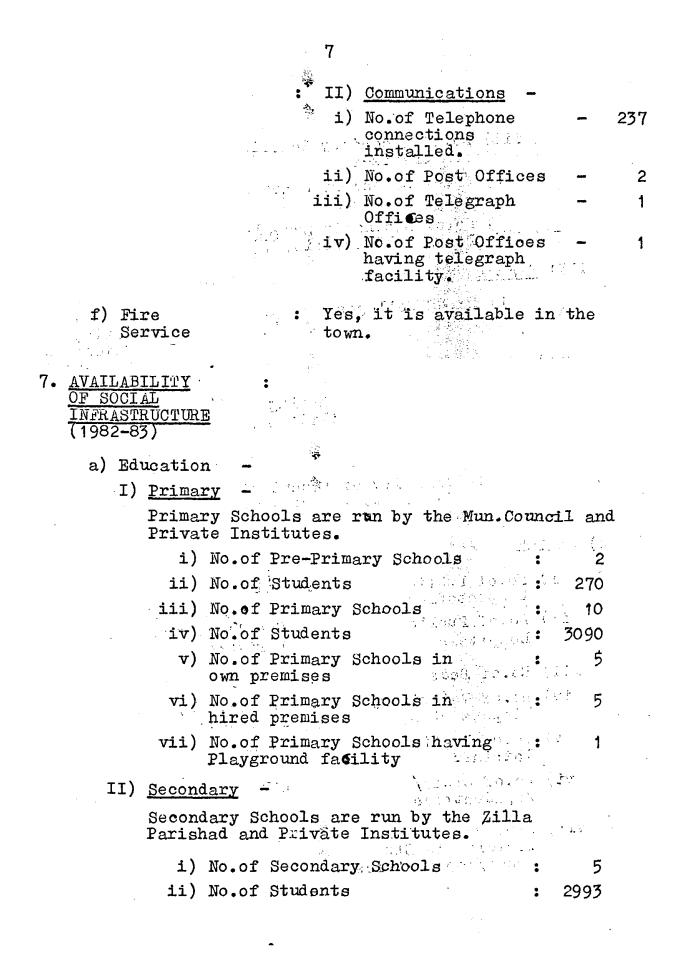

via Kadgeon, the other is via Vaderge, and the third one is via Sapkeshwar which is situated on the National Highway No.4. It is also Connected to Ajara-Mahagaon and Kadgaon by State Highways.

(ii) Internal - Sankeshwar-Ajra road is a State Highway, the portion of which is passing through the town and serves as a local commercial road. This is a much wider and asphalted read. The roads in the gaothan are marrow and curved. However surfacing in many cases are asphalted one. Typewise road length is as under :-

| (i) Asphe                             | Ited - 14.27 km |
|---------------------------------------|-----------------|
| (ii) W.B.                             | n 9.40 ii       |
| (i) Aspha<br>(ii) W.B.<br>(iii) Total | 23.67 km        |

The average road width is about 6 metres.



| · · · · · · · · · · · · · · · · · · ·                                                                                                                                                              | 8                                                                                                                 |                                                                              |                                                 |            |             |
|----------------------------------------------------------------------------------------------------------------------------------------------------------------------------------------------------|-------------------------------------------------------------------------------------------------------------------|-------------