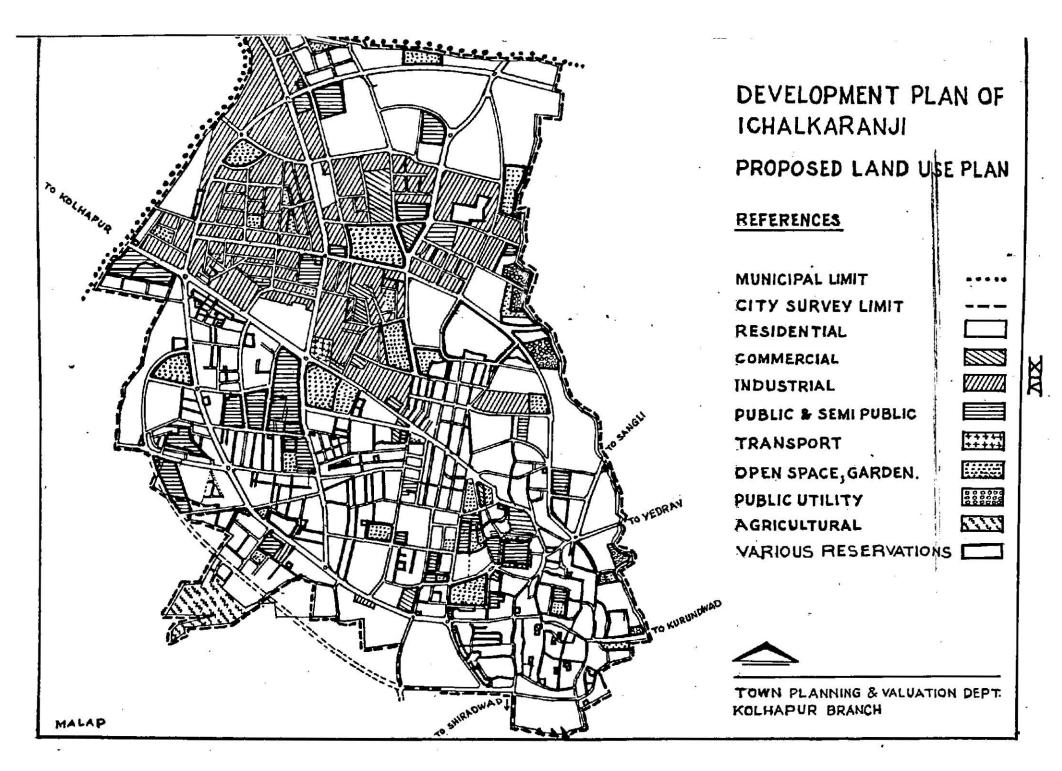

The Municipal Council was estaclished at Gadhinglaj in 1887 and is now governed under the Maharashtra Municipalities Act, 1965. The area under the jurisdiction of the Municipal Council is 338.00 Ha.

It is an agricultural town and is situated on the left bank of river Hiranyakeshi. The general slope of the town is in the south-east direction towards river. The tahsil office is situated in the western portion of the town which is rather on a high level one and lands are sloping from this part on all sides of the town. The lands on the south and east sides of the town comprise good agricu-Ltural lands whereas the lands on the northern and western side gre interior from agricultural point of view.

|                                                                                                                                                                                                                           | 5                                                                                                                                    |                                                                                                                                                                                                              |                                                                                                                                            |
|---------------------------------------------------------------------------------------------------------------------------------------------------------------------------------------------------------------------------|--------------------------------------------------------------------------------------------------------------------------------------|--------------------------------------------------------------------------------------------------------------------------------------------------------------------------------------------------------------|--------------------------------------------------------------------------------------------------------------------------------------------|
| h) Literacy (%) :                                                                                                                                                                                                         | -Males                                                                                                                               | Females                                                                                                                                                                                                      | Total                                                                                                                                      |
| i) 1971 Census                                                                                                                                                                                                            | <b>6</b> 4.86                                                                                                                        | 37.04                                                                                                                                                                                                        | 51.45                                                                                                                                      |
| ii) 1981 Census                                                                                                                                                                                                           | 70.46                                                                                                                                | 49.40                                                                                                                                                                                                        | 60.25                                                                                                                                      |
| <ul> <li>ii) 1981 Census</li> <li>i) Town Density :</li> <li>6. <u>AVAILABILITY</u> :<br/><u>OF PHYSICAL</u><br/><u>INFRASTRUCTURE</u></li> <li>a) <b>1</b>) No.of<br/>Households<br/>(As per 1981<br/>Census)</li> </ul> | 70.46<br>1) 1971<br>11) 1981<br>3432                                                                                                 | Census -                                                                                                                                                                                                     | 60.25<br>43 persons<br>per Ha.<br>55 -do-                                                                                                  |
| <pre>ii) No.of<br/>Occupied Resi-<br/>dential Houses<br/>(As per 1981<br/>Census)<br/>b) Water Supply :</pre>                                                                                                             | made to t<br>is from r<br>per cavit                                                                                                  | iver Hiranyak<br>a water surpl;                                                                                                                                                                              | rce of water<br>eshi. The                                                                                                                  |
|                                                                                                                                                                                                                           | 73 litres<br>i) No.<br>Sta<br>ii) No.                                                                                                | •<br>of Public<br>nd Posts<br>of Household<br>nections                                                                                                                                                       | - 38<br>- 1150                                                                                                                             |
| , · ·                                                                                                                                                                                                                     | System so<br>There are<br>latrines.<br>latrines<br>and carrie<br>focated in<br>Sankeshwa:<br>garbage is<br>garbage is<br>garbage are | no underground<br>far available<br>in all 295 ba<br>Night soil f<br>is collected m<br>ed out to the<br>n the eastern<br>r road, and di<br>s also similar<br>ove site. The<br>ters is 3.25 k<br>kutcha gutter | e in the town.<br>asket type<br>from these<br>anually<br>compost pits.<br>side near<br>sposal of<br>ly carried<br>length of<br>m.while the |