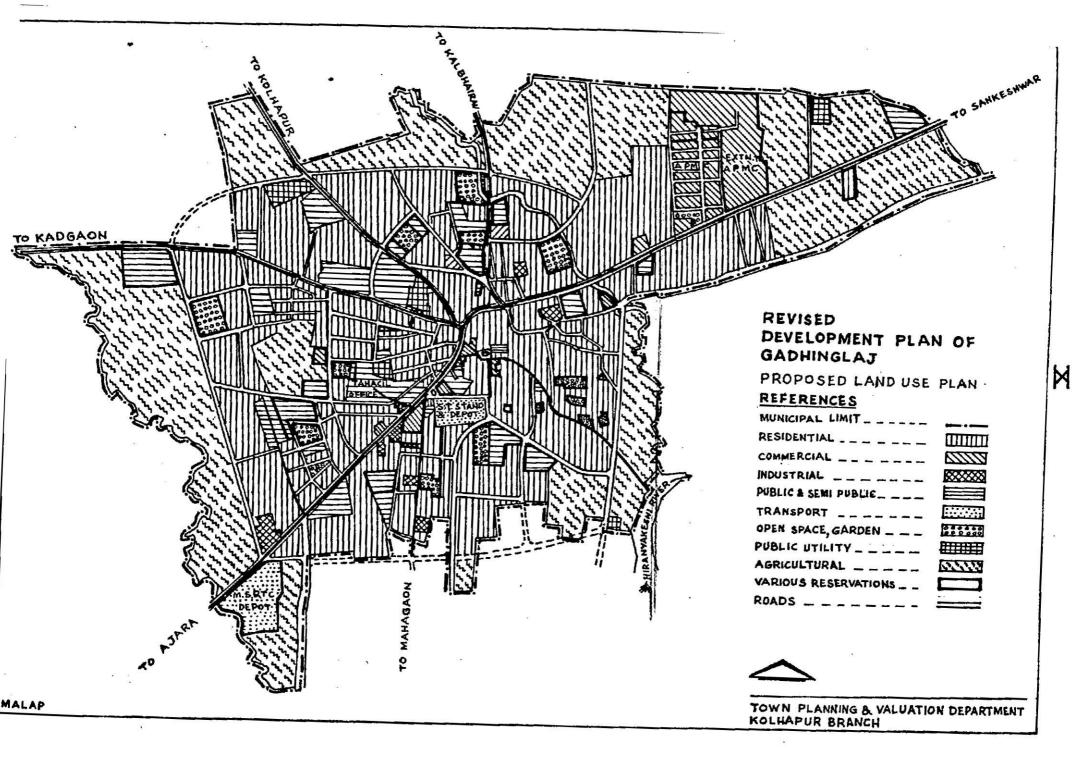

#### DHINGLAJ G

enn frai . 1 1. NAME OF TOWN . . 2. GEOGRAPHICAL LOCATION AND ADMIN: STRATIVE FUNCTIONS

Latitude Longitude

Gadhinglaj

160-101 N 740-201 Е

It is a 'C' Class Municipal town and is the headquarters of Gadhinglaj Tahsil in Kolhapur District. It is situated at a distance of about 79 km. from Kolhapur and 41 km.from Ghataprabha Railway Station on the Miraj-Hubli meter gauge section of the South Central Railway. This town is situated on the border of the Karnataka and Maharashtra States. Gadhinglaj is connected to the surrounding region by three State Highways viz. 1)Sankeshwar-Gadhinglaj-Ajra Road 2) Gadhinglaj-Kadgaon Road and 3) Gadhinglaj-Mahagaon Road. The State headquarters Bombay is 486 km. away from this town.

The Municipal Council was estaclished at Gadhinglaj in 1887 and is now governed under the Maharashtra Municipalities Act, 1965. The area under the jurisdiction of the Municipal Council is 338.00 Ha.

It is an agricultural town and is situated on the left bank of river Hiranyakeshi. The general slope of the town is in the south-east direction towards river. The tahsil office is situated in the western portion of the town which is rather on a high level one and lands are sloping from this part on all sides of the town. The lands on the south and east sides of the town comprise good agricu-Ltural lands whereas the lands on the northern and western side gre interior from agricultural point of view.