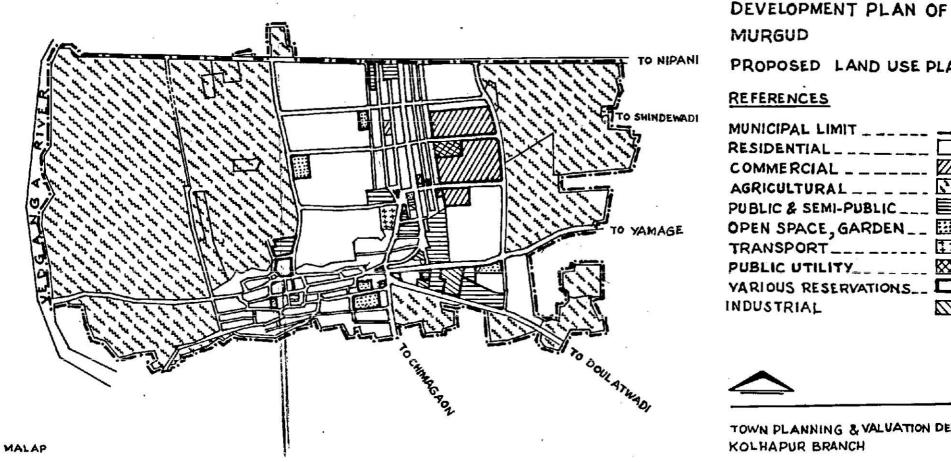

## **BTRICT: KOLHAPUR**

TOWN PLANNING AND VALUATION DEPARTMENT

MAHARASHTRA STATE

URBAN RESEARCH CELL PUNE

VOLUME XXIII

| VOL. | XXII          | [.                                 | KOLHAPUR                       |              | MARCH, 1987        |
|------|---------------|------------------------------------|--------------------------------|--------------|--------------------|
|      |               | <u>c o</u>                         | NTENTS                         |              |                    |
|      |               |                                    |                                |              | PAGE               |
| 00   | Intro         | oduction                           |                                |              | i & ii             |
| 00   | Kolha         | apur District A                    | t a Glance                     |              | iii to vi          |
| 00   | <u>MUNI (</u> | CIPAL COUNCILS                     | :                              |              |                    |
|      | * Ga          | adhinglaj                          | • • • •                        |              | 1 - 13             |
|      | * Ic          | halkaranji                         | ••••                           |              | <b>14 -</b> 31     |
|      | * Ja          | ysingpur                           |                                |              | 32 - 44            |
|      | * Ka          | igal -                             | ••••                           |              | 45 <del>-</del> 58 |
|      | * Ki          | urundwad                           | •••                            |              | 59 <del>-</del> 72 |
|      | * Ma          | lkapur                             | •••                            |              | 73 - 84            |
|      | * Mu          | ırgud                              | •••                            |              | 85 <b>-</b> 97     |
|      | * Pa          | nhala                              | •••                            |              | 98 - 111           |
|      | * Va          | ndgaon Kasba                       | ••••                           | • • • •      | 112 - 124          |
| 00   | MAPS          | <b>:</b>                           |                                |              |                    |
|      |               | ap of Maharasht<br>lowing position |                                | District     | vii                |
|      |               | strict map of a                    |                                | ring         | viii               |
|      | * Ma<br>la    | ap showing the and-use of Muni     | existing & pr<br>cipal Council | oposed<br>s. |                    |
|      | 00            | Gadhinglaj                         |                                | ••••         | X & XI             |
|      | oc            | Ichalkaraiji                       |                                |              | XI - XVI           |
|      | 00            | Jaysingpur                         |                                | • • • •      | IIIVX & IIVX       |
|      | 00            | o Kagal                            |                                | ••••         | XIX & XX           |
|      | 00            | Kurundwad                          |                                | ••••         | IIXX & IXX         |
|      | 00            | Malkarur                           |                                | ••••         | VIXX & IIIXX       |
|      | 00            | Murgud                             |                                | ••••         | XXV & XXVI         |
|      | 00            | Panhala                            |                                | • • • •      | XXVII & XXVIII     |
|      |               | Vedgeen Vegh                       | a                              |              | XXIX & XXX         |
|      | 00            |                                    | -000-                          |              |                    |