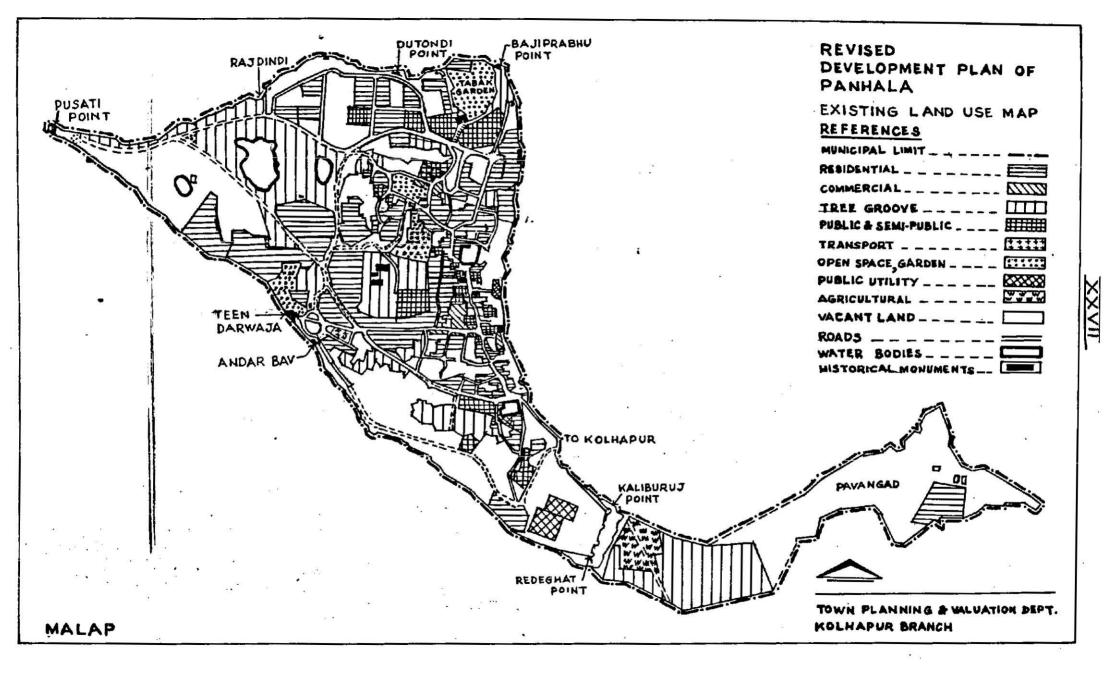

## **BTRICT: KOLHAPUR**

TOWN PLANNING AND VALUATION DEPARTMENT

MAHARASHTRA STATE

URBAN RESEARCH CELL PUNE

VOLUME XXIII

| VOL. | XXII          | [.                                 | KOLHAPUR                       |              | MARCH, 1987        |
|------|---------------|------------------------------------|--------------------------------|--------------|--------------------|
|      |               | <u>c o</u>                         | NTENTS                         |              |                    |
|      |               |                                    |                                |              | PAGE               |
| 00   | Intro         | oduction                           |                                |              | i & ii             |
| 00   | Kolha         | apur District A                    | t a Glance                     |              | iii to vi          |
| 00   | <u>MUNI (</u> | CIPAL COUNCILS                     | :                              |              |                    |
|      | * Ga          | adhinglaj                          | • • • •                        |              | 1 - 13             |
|      | * Ic          | halkaranji                         | ••••                           |              | <b>14 -</b> 31     |
|      | * Ja          | ysingpur                           |                                |              | 32 - 44            |
|      | * Ka          | igal -                             | ••••                           |              | 45 <del>-</del> 58 |
|      | * Ki          | urundwad                           | •••                            |              | 59 <del>-</del> 72 |
|      | * Ma          | lkapur                             | •••                            |              | 73 - 84            |
|      | * Mu          | ırgud                              | •••                            |              | 85 <b>-</b> 97     |
|      | * Pa          | nhala                              | •••                            |              | 98 - 111           |
|      | * Va          | ndgaon Kasba                       | ••••                           | • • • •      | 112 - 124          |
| 00   | MAPS          | <b>:</b>                           |                                |              |                    |
|      |               | ap of Maharasht<br>lowing position |                                | District     | vii                |
|      |               | strict map of a                    |                                | ring         | viii               |
|      | * Ma<br>la    | ap showing the and-use of Muni     | existing & pr<br>cipal Council | oposed<br>s. |                    |
|      | 00            | Gadhinglaj                         |                                | ••••         | X & XI             |
|      | oc            | Ichalkaraiji                       |                                |              | XI - XVI           |
|      | 00            | Jaysingpur                         |                                | • • • •      | IIIVX & IIVX       |
|      | 00            | o Kagal                            |                                | ••••         | XIX & XX           |
|      | 00            | Kurundwad                          |                                | ••••         | IIXX & IXX         |
|      | 00            | Malkarur                           |                                | ••••         | VIXX & IIIXX       |
|      | 00            | Murgud                             |                                | ••••         | XXV & XXVI         |
|      | 00            | Panhala                            |                                | • • • •      | XXVII & XXVIII     |
|      |               | Vedgeen Vegh                       | a                              |              | XXIX & XXX         |
|      | 00            |                                    | -000-                          |              |                    |