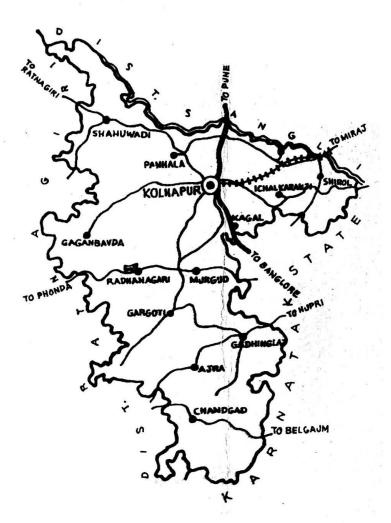

#### DHINGLAJ G

enn frai . 1 1. NAME OF TOWN . . 2. GEOGRAPHICAL LOCATION AND ADMIN: STRATIVE FUNCTIONS

Latitude Longitude

Gadhinglaj

160-101 N 740-201 Е

It is a 'C' Class Municipal town and is the headquarters of Gadhinglaj Tahsil in Kolhapur District. It is situated at a distance of about 79 km. from Kolhapur and 41 km.from Ghataprabha Railway Station on the Miraj-Hubli meter gauge section of the South Central Railway. This town is situated on the border of the Karnataka and Maharashtra States. Gadhinglaj is connected to the surrounding region by three State Highways viz. 1)Sankeshwar-Gadhinglaj-Ajra Road 2) Gadhinglaj-Kadgaon Road and 3) Gadhinglaj-Mahagaon Road. The State headquarters Bombay is 486 km. away from this town.

### I) Transport -

A) <u>Rail</u> - The town is not connected by Railway. Nearest Railway Station is Ghataprabha which is at a distance of 41 km. away from this town.

B) Roads -

i) External - The town is accessible from Kolhapur, the district headquarters by three different routes. One is via Kadgeon, the other is via Vaderge, and the third one is via Sapkeshwar which is situated on the National Highway No.4. It is also Connected to Ajara-Mahagaon and Kadgaon by State Highways.