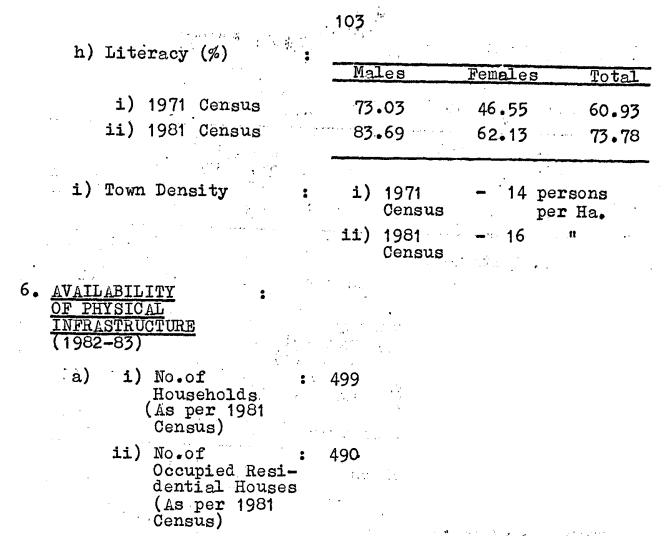

ture'<br>sus)                                          | 0-1             |                                | <u>ge Gro</u><br>-39 4 | ups<br>0-59 | 60 &<br>above            |
|      |                        |                                                        | 87              | 9                              | 872                    | 352         | 116                      |
|      |                        |                                                        | Age             | not                            | stated                 |             | Total                    |
|      |                        |                                                        |                 | _                              |                        |             | 2219                     |



b) Water Supply

: Purified filtered piped water supply is available. Source of water is from the river. At present the water supply to the town is from nine wells. The drinking water is also available from springs e.g.Gopal, Tirth, Nagazari, Kapurbar etc. The water of Someshwar Tank and Sadhobha Tank is utilised fo'r washing and bathing purposes. At present the Municipal Council has got its elevated storage reservoir near Panhala Club in which the water is pumped from nearby wells & supplied to the town through pipes. This supply is, however, very limited and does not cover the entire town area. The daily per capita water supply is about 50 litres throug 7 public stand posts and 123 Household connections.

c) Drainage : There is no underground sewerage system in the town as yet. The exi