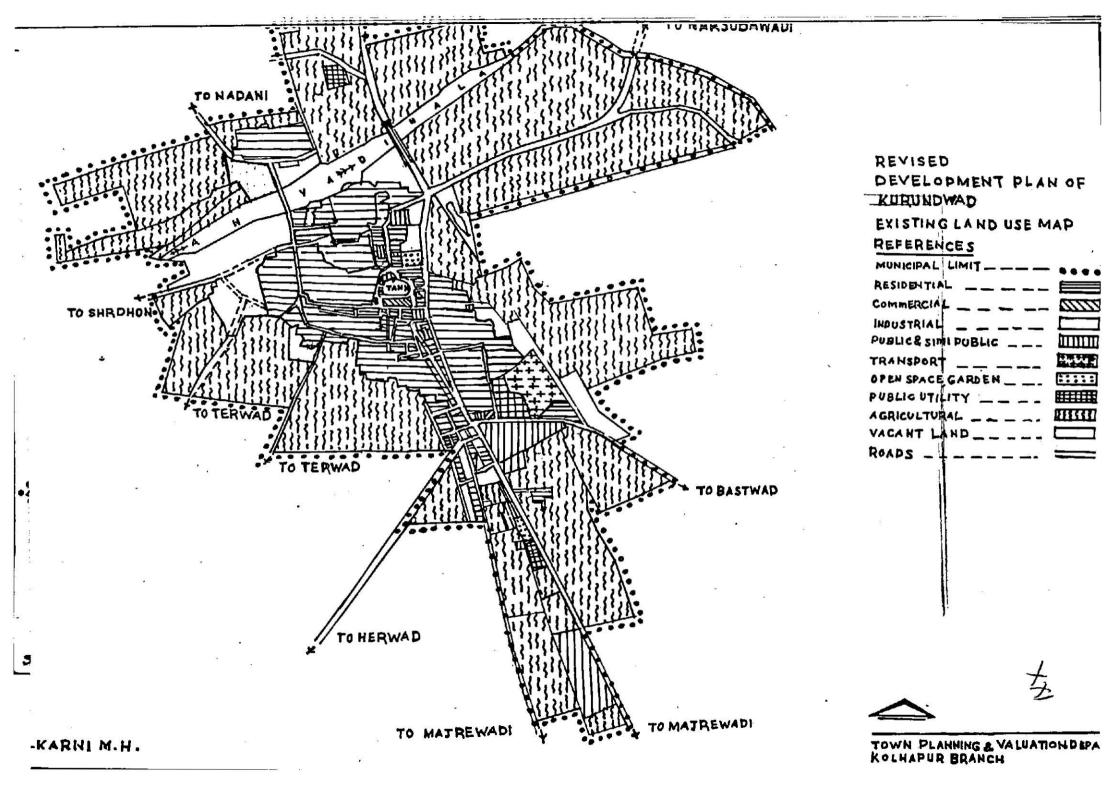

| , | a) | Total Tax Revenue :                             | Rs 🛛 | 5,22,24,193.00 |
|---|----|-------------------------------------------------|------|----------------|
|   | b) | Per Capita Tax Revenue:<br>(As per 1981 Census) | Rs . | 241.00         |
|   |    |                                                 |      |                |

- c) Total Non-Tax Revenue : Rs. 1,33,12,591.00 inclusive of Grants & Loans.
- d) Per Capita Non-Tax : R. 84.58 Revenue inclusive of Grants & Loans (As per 1981 Census)
- e) Total Income inclusive: Rs. 6,14,39,687.00 of opening balance but excluding Extraordinary Debts.
- f) Per Capita Total : R. 459.36 Income inclusive of opening balance but excluding Extraordinary Debts. (As per 1981 Census)

### II) Expenditure

- a) Total Expenditure : Rs. 2,17,89,689.00 , excluding Extraordinary Debts, Deposits & closing balance.
- b) Per Capita Total Expenditure: Rs. 162.91 excluding Extraordinary Debts, Deposits & closing balance. (As per 1981 Census)
- 11. BREAK UP OF LAND USE