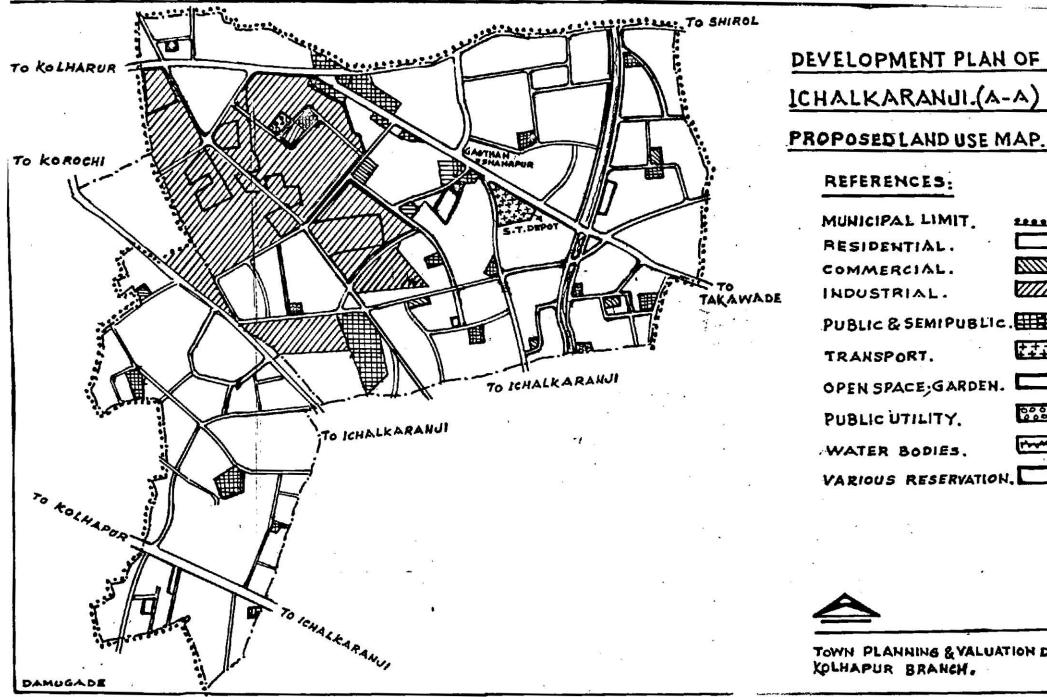

## **BTRICT: KOLHAPUR**

TOWN PLANNING AND VALUATION DEPARTMENT

MAHARASHTRA STATE

URBAN RESEARCH CELL PUNE

VOLUME XXIII

| VOL. | XXII          | [.                                 | KOLHAPUR                       |              | MARCH, 1987        |
|------|---------------|------------------------------------|--------------------------------|--------------|--------------------|
|      |               | <u>c o</u>                         | NTENTS                         |              |                    |
|      |               |                                    |                                |              | PAGE               |
| 00   | Intro         | oduction                           |                                |              | i & ii             |
| 00   | Kolha         | apur District A                    | t a Glance                     |              | iii to vi          |
| 00   | <u>MUNI (</u> | CIPAL COUNCILS                     | :                              |              |                    |
|      | * Ga          | adhinglaj                          | • • • •                        |              | 1 - 13             |
|      | * Ic          | halkaranji                         | ••••                           |              | <b>14 -</b> 31     |
|      | * Ja          | ysingpur                           |                                |              | 32 - 44            |
|      | * Ka          | igal -                             | ••••                           |              | 45 <del>-</del> 58 |
|      | * Ki          | urundwad                           | •••                            |              | 59 <del>-</del> 72 |
|      | * Ma          | lkapur                             | •••                            |              | 73 - 84            |
|      | * Mu          | ırgud                              | •••                            |              | 85 <b>-</b> 97     |
|      | * Pa          | nhala                              | •••                            |              | 98 - 111           |
|      | * Va          | ndgaon Kasba                       | ••••                           | • • • •      | 112 - 124          |
| 00   | MAPS          | <b>:</b>                           |                                |              |                    |
|      |               | ap of Maharasht<br>lowing position |                                | District     | vii                |
|      |               | strict map of a                    |                                | ring         | viii               |
|      | * Ma<br>la    | ap showing the and-use of Muni     | existing & pr<br>cipal Council | oposed<br>s. |                    |
|      | 00            | Gadhinglaj                         |                                | ••••         | X & XI             |
|      | oc            | Ichalkaraiji                       |                                |              | XI - XVI           |
|      | 00            | Jaysingpur                         |                                | • • • •      | IIIVX & IIVX       |
|      | 00            | o Kagal                            |                                | ••••         | XIX & XX           |
|      | 00            | Kurundwad                          |                                | ••••         | IIXX & IXX         |
|      | 00            | Malkarur                           |                                | ••••         | VIXX & IIIXX       |
|      | 00            | Murgud                             |                                | ••••         | XXV & XXVI         |
|      | 00            | Panhala                            |                                | • • • •      | XXVII & XXVIII     |
|      |               | Vedgeen Vegh                       | a                              |              | XXIX & XXX         |
|      | 00            |                                    | -000-                          |              |                    |