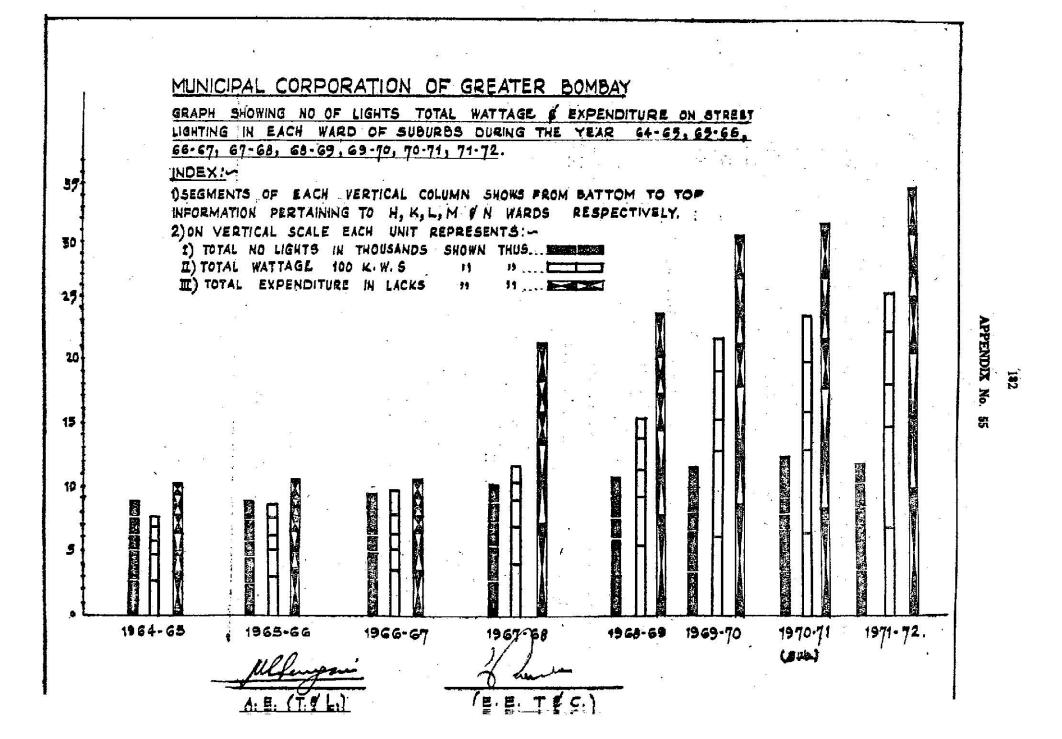

|
| 59            | Rohidas Nagar                                                                         | }   |                                              |
| 60            | Quarry Road                                                                           | }   | •                                            |
| 61            | Sidharth Nagar                                                                        |     |                                              |
| 62            | 4 seated urinal block at Lala Tulsiram Park                                           | }   |                                              |
|               |                                                                                       |     |                                              |







### APPENDIX NO. 57.

The roads on which lighting was improved by providing 250 W. H. P. M. V. lamps during the year 1971-72.

| <br>(1)    | Turner Road, Bandra.<br>Waterfield Road, Bandra. |
|------------|--------------------------------------------------|
| (2)        | South Avenue, Khar.                              |
|            | Nehru Road, Santacruz.                           |
| (4)<br>(5) | Kalina Kurla Road.                               |
| (6)        | C. S. T. Road.                                   |
| Ö          | North South Road No. 1, J. V. P. D. Scheme.      |
| (8)        | Telli gully, Andheri,                            |
| (9)        | New Nagardas Road, Andheri.                      |
| (10)       | Roads in Siddarth Nagar, Goregaon.               |
| (11)