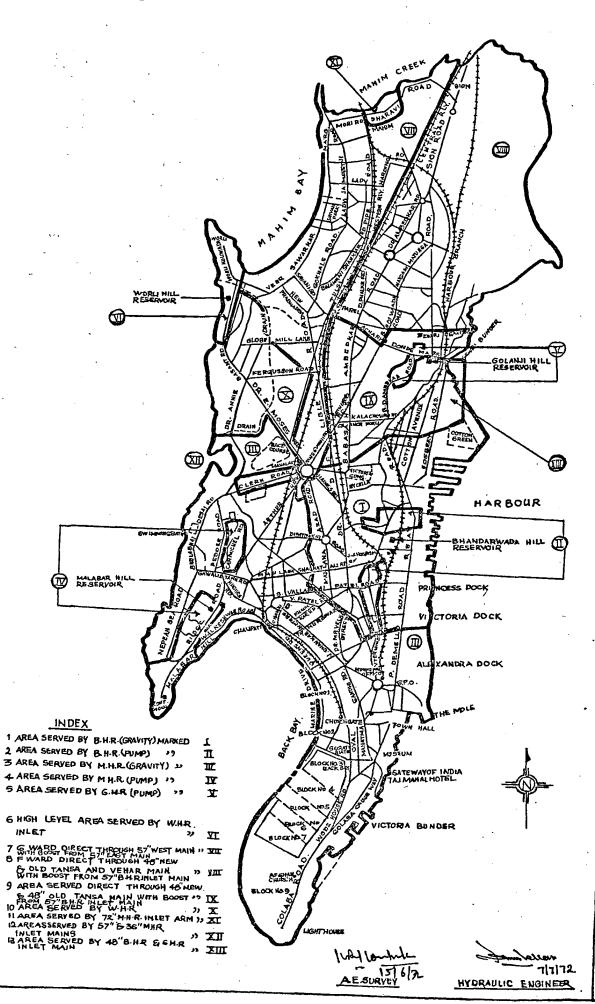

3     | 29        | 38      | 3         | 16      | 1         |         | •••                   | 5       | ***       | 2       |           | •••     | •••       | 1       | ***           | м,      |           | 165    | 33        |
| al for Ex. Suburbs |           | 272     | 121       | 163     | 7         | 87      | 1         | ·       |                       | 34      |           | 10      |           | 3       |           | 1       | 1             | 114.    |           | 567    | 130       |
| Grand Total        |           | 1,797   | - 780     | 670     | 775       | 506     | 955       | 141     | 131                   | 141     | 85        | 66      | 38        | 12      |           | 12      | 1             | 4       |           | 3,349  | 2,765     |

## ZONES OF WATER SUPPLY



#### APPENDIX NO. XVIII

Statement showing Water supply timings in City, Suburbs and Extended Suburbs

| Serial<br>No. | Wa           | rd         | Locality                                                                                                                                                                                                                                | Hours of Supply                                                                            |
|---------------|--------------|------------|-----------------------------------------------------------------------------------------------------------------------------------------------------------------------------------------------------------------------------------------|-------------------------------------------