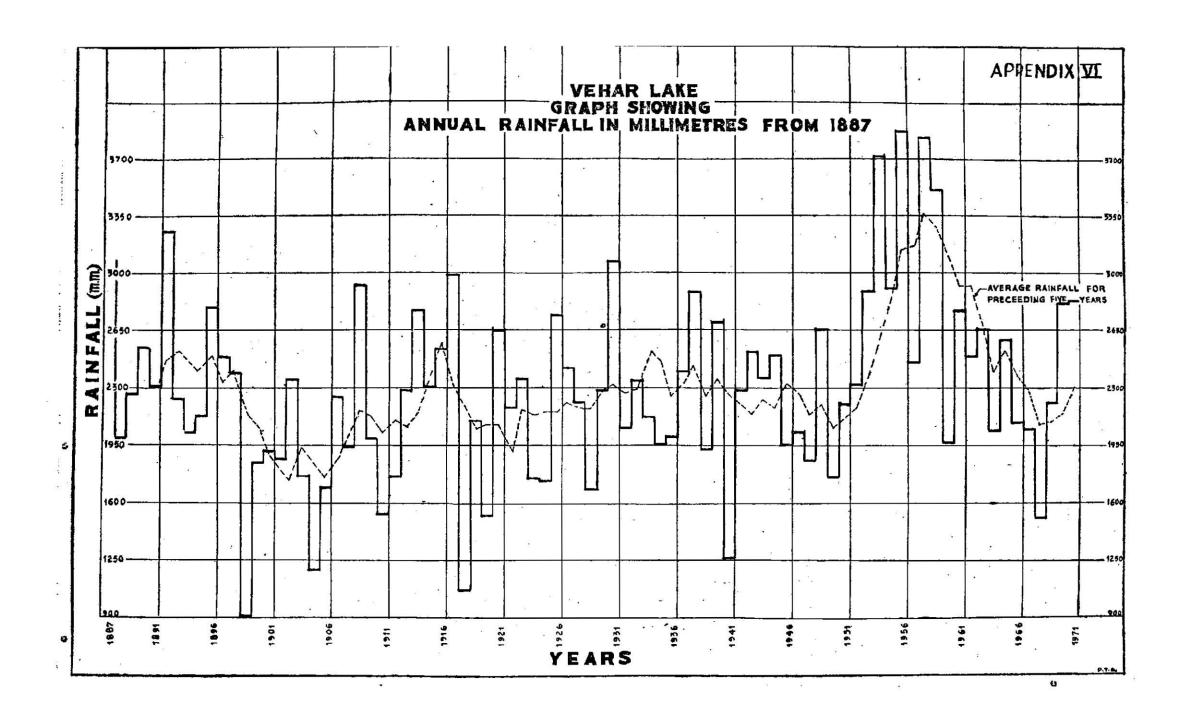

92       | 0.728       | 6,533,48                  | 12,415.18        | 3,593,52                   | 760,55                   |  |  |  |
| Total-:        | (3.112ft.)  | (2,646 ft.) | (3,225 ft.) | (2,393 ft.) | (1,437,20 M,G.)           | (2,731,04 M.G.)  | (790.48 M.G.)              | (167.39 MLG              |  |  |  |

Grand Total-23,502,73 Mega Litres (5,126,02 Million Callons) in dry season (213 days) for all Lakes.

<sup>109,40</sup> Mega Litres (24,05 Million Gallons) perday for all Lakes.

<sup>30.67</sup> Mega Litres (6,75 Million Gallens) per day for Vaitarna.

<sup>58.28</sup> Mega Litres (12,82 Million Gallons) per day for Tansa.

<sup>15.87</sup> Moga Litres (3.71 Million Callons) perday for Vehar.

<sup>3.57</sup> Moga Litres (0.78 Million Gallons) per day for Tulei.













## APPENDIX IX

## Supply Statistics (1971-72)

|             |                                   |                                              | . •                             | ,                         |                                                                     |                                |                                       |
|-------------|-----------------------------------|----------------------------------------------|---------------------------------|---------------------------|---------------------------------------------------------------------|--------------------------------|---------------------------------------|
| (1)         | Quantity<br>Mega L                | of water sup                                 | plied to the (                  | Great