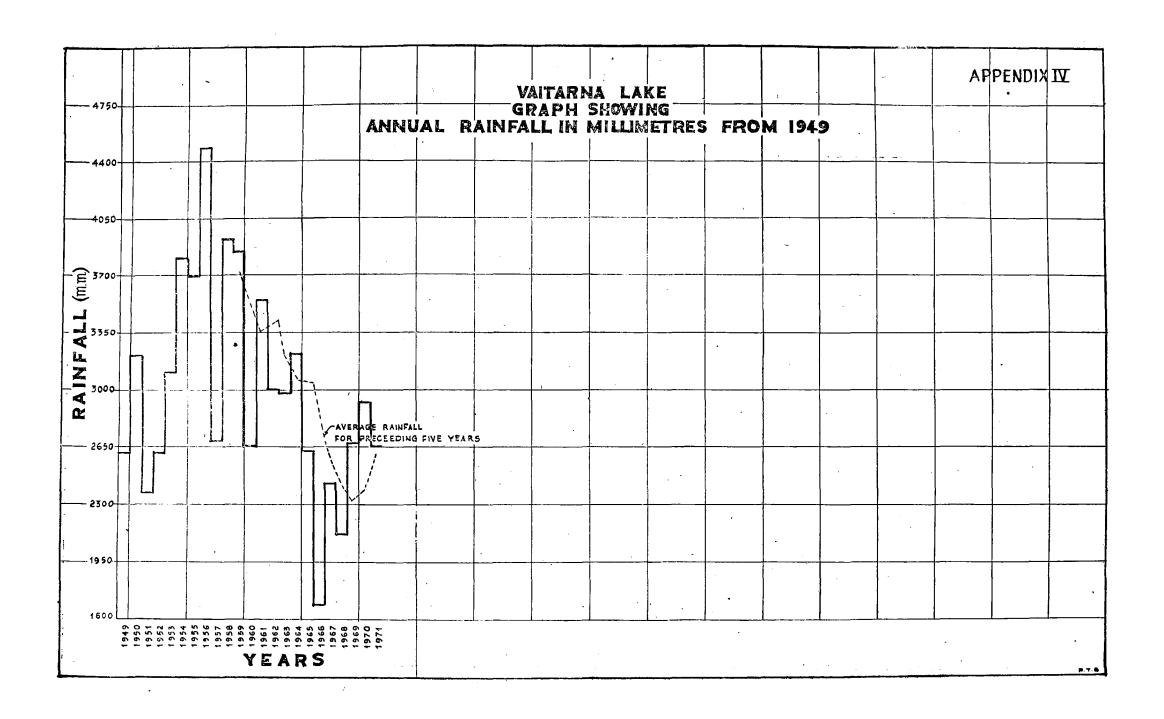

0.892       | 0.728       | 6,533,48                  | 12,415.18        | 3,593,52                   | 760,55                   |  |  |  |
| Total-:        | (3.112ft.)  | (2,646 ft.) | (3,225 ft.) | (2,393 ft.) | (1,437,20 M,G.)           | (2,731,04 M.G.)  | (790.48 M.G.)              | (167.39 MLG              |  |  |  |

Grand Total-23,502,73 Mega Litres (5,126,02 Million Callons) in dry season (213 days) for all Lakes.

<sup>109,40</sup> Mega Litres (24,05 Million Gallons) perday for all Lakes.

<sup>30.67</sup> Mega Litres (6,75 Million Gallens) per day for Vaitarna.

<sup>58.28</sup> Mega Litres (12,82 Million Gallons) per day for Tansa.

<sup>15.87</sup> Moga Litres (3.71 Million Callons) perday for Vehar.

<sup>3.57</sup> Moga Litres (0.78 Million Gallons) per day for Tulei.













## APPENDIX IX

## Supply Statistics (1971-72)

|             |                                   |                                              | . •                             | ,                         |                                                                     |                                |                                       |
|-------------|-----------------------------------|----------------------------------------------|---------------------------------|---------------------------|---------------------------------------------------------------------|--------------------------------|---------------------------------------|
| (1)         | Quantity<br>Mega L                | of water sup                                 | plied to the (                  | G