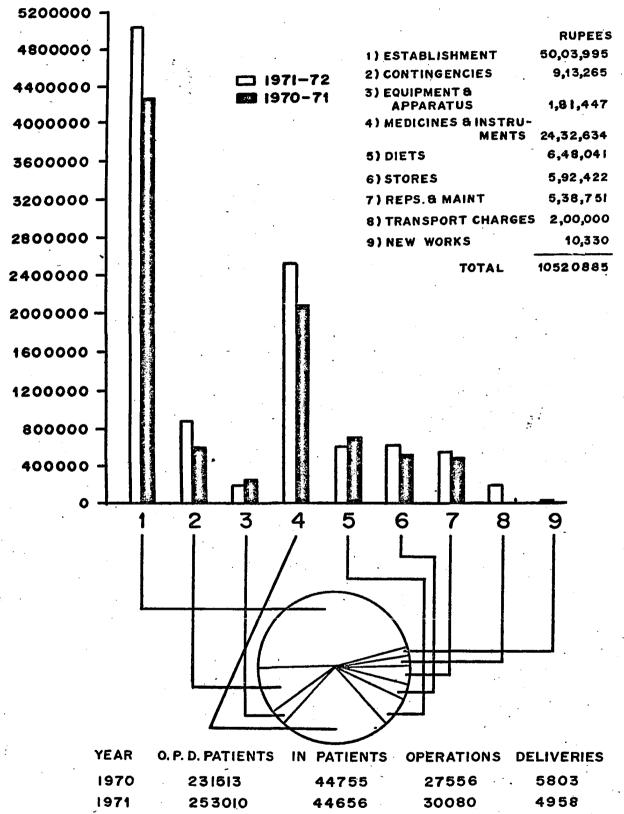

2)   | Shankarlal W.  | dji Rajgore.         | •••       | ***    | •••   | •••  | <b>5</b> 25.00 |
|    | (13)   | Gunwantab n    | Zaverel and.         | •••       | •••    | •••   | •••  | 51.00          |
|    | (14)   | Jainm unipuja  | k Sanglu             | 400       | ***    | •••   | ***  | 500.00         |
| •  | (15)   | M. Ang Nill    | ц.                   | •••       | •••    | ***   | •••  | 116.00         |
|    | (16)   | Duchani and    | Badlani              |           | •••    | • ••• | •••  | 70.00          |
|    | (17)   | M. Harraram    | and Bros. Diukarta,  | •••       | ,•••   | •••   | •••  | 100.000        |
|    |        | ,              |                      |           |        | Tot   | al . | 3379,00        |

# ALLOCATION OF GRANTS FOR THE YEAR 1971-72



te:- The amount of expenditure of Rs.1,389/- incurred on Gymkhana and Rs.1,046/- incurred from Lump Sum Provision to defraying expenditure being very small amounts as compared to other amounts of expenditure, have not been shown in the above diagram. The total expenditure including these amounts comes to Rs.1,05,23,320/-.

# GROUP OF T. B. HOSPITALS, SEWRI

Administration Report for the year 1971-72.

Dr. S. A. Shah, M.D., D.M.R.E., D.P.H., T.D.D., F.C.C.P., held the post of the Medical Superintendent throughout the year.

The total number of beds for Pulmonary Tuberculosis cases at the disposal of the Bombay Municipal Corporation (Tuberculosis Services) was 1418 as detailed below:—

| Name of the Institution                                    |           |          | Male | Female | Chi