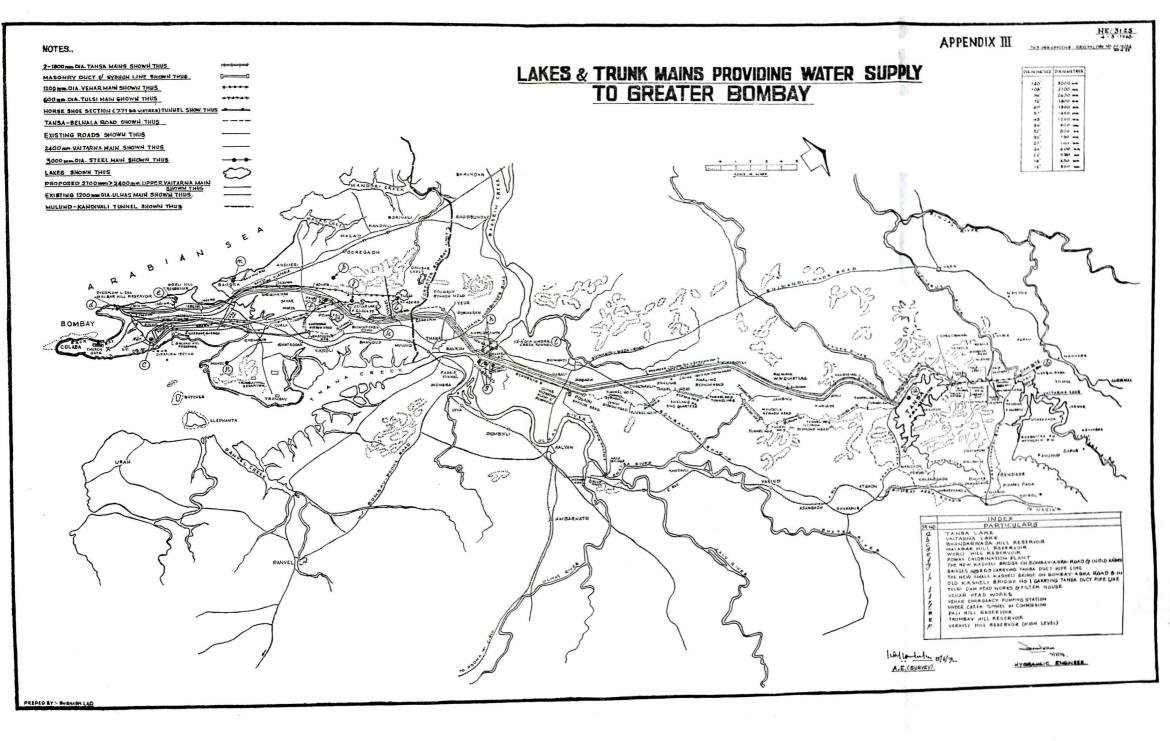

| 0.892       | 0.728       | 6,533,48                  | 12,415.18        | 3,593,52                   | 760,55                   |  |  |  |
| Total-:        | (3.112ft.)  | (2,646 ft.) | (3,225 ft.) | (2,393 ft.) | (1,437,20 M,G.)           | (2,731,04 M.G.)  | (790.48 M.G.)              | (167.39 MLG              |  |  |  |

Grand Total-23,502,73 Mega Litres (5,126,02 Million Callons) in dry season (213 days) for all Lakes.

<sup>109,40</sup> Mega Litres (24,05 Million Gallons) perday for all Lakes.

<sup>30.67</sup> Mega Litres (6,75 Million Gallens) per day for Vaitarna.

<sup>58.28</sup> Mega Litres (12,82 Million Gallons) per day for Tansa.

<sup>15.87</sup> Moga Litres (3.71 Million Callons) perday for Vehar.

<sup>3.57</sup> Moga Litres (0.78 Million Gallons) per day for Tulei.













## APPENDIX IX

## Supply Statistics (1971-72)

|             |                                   |                                              | . •                             | ,                         |                                                                     |                                |                                       |
|-------------|-----------------------------------|----------------------------------------------|---------------------------------|---------------------------|---------------------------------------------------------------------|--------------------------------|---------------------------------------|
| (1)         | Quantity<br>Mega L                | of water sup                                 | plied to the (                  |