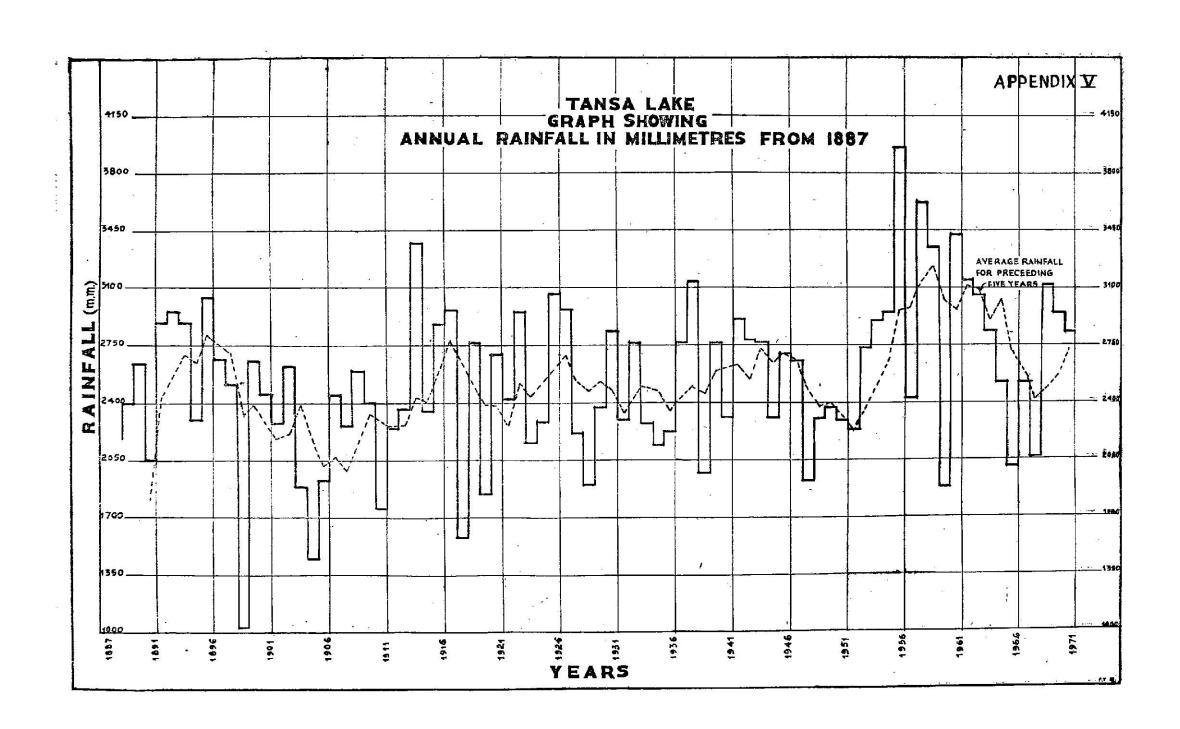

.892       | 0.728       | 6,533,48                  | 12,415.18        | 3,593,52                   | 760,55                   |  |  |  |
| Total-:        | (3.112ft.)  | (2,646 ft.) | (3,225 ft.) | (2,393 ft.) | (1,437,20 M,G.)           | (2,731,04 M.G.)  | (790.48 M.G.)              | (167.39 MLG              |  |  |  |

Grand Total-23,502,73 Mega Litres (5,126,02 Million Callons) in dry season (213 days) for all Lakes.

<sup>109,40</sup> Mega Litres (24,05 Million Gallons) perday for all Lakes.

<sup>30.67</sup> Mega Litres (6,75 Million Gallens) per day for Vaitarna.

<sup>58.28</sup> Mega Litres (12,82 Million Gallons) per day for Tansa.

<sup>15.87</sup> Moga Litres (3.71 Million Callons) perday for Vehar.

<sup>3.57</sup> Moga Litres (0.78 Million Gallons) per day for Tulei.













## APPENDIX IX

## Supply Statistics (1971-72)

|             |                                   |                                              | . •                             | ,                         |                                                                     |                                |                                       |
|-------------|-----------------------------------|----------------------------------------------|---------------------------------|---------------------------|---------------------------------------------------------------------|--------------------------------|---------------------------------------|
| (1)         | Quantity<br>Mega L                | of water sup                                 | plied to the (                  | Gre