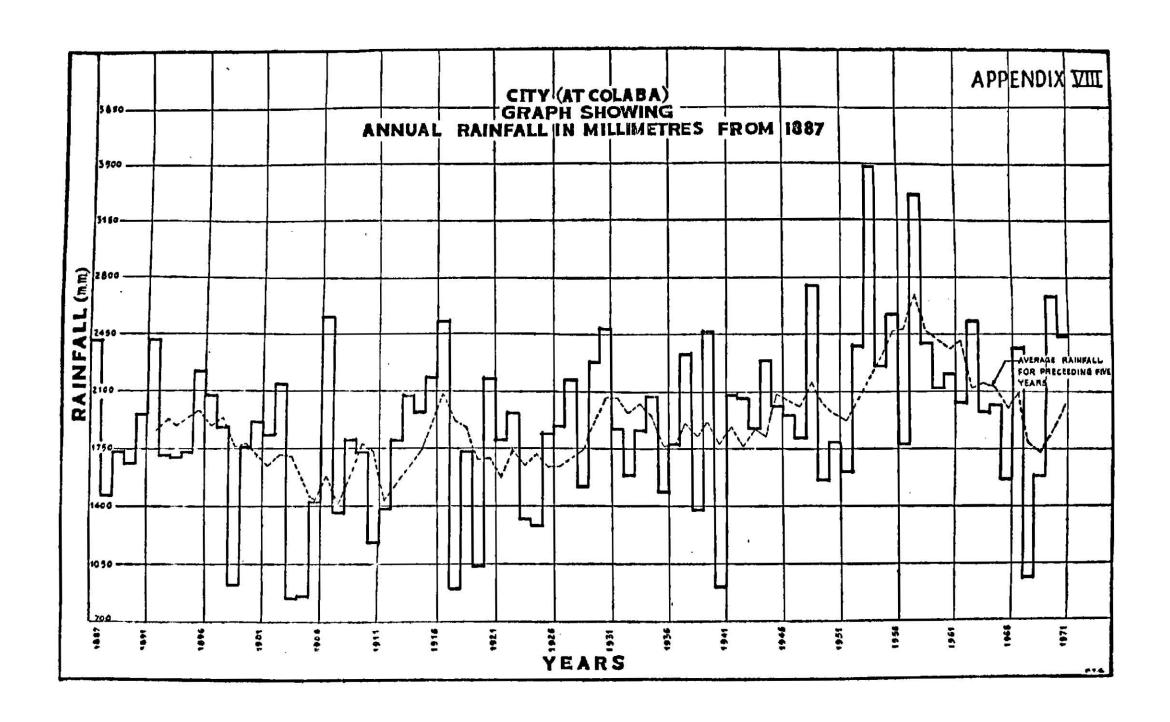

| 0.728       | 6,533,48                  | 12,415.18        | 3,593,52                   | 760,55                   |  |  |  |
| Total-:        | (3.112ft.)  | (2,646 ft.) | (3,225 ft.) | (2,393 ft.) | (1,437,20 M,G.)           | (2,731,04 M.G.)  | (790.48 M.G.)              | (167.39 MLG              |  |  |  |

Grand Total-23,502,73 Mega Litres (5,126,02 Million Callons) in dry season (213 days) for all Lakes.

<sup>109,40</sup> Mega Litres (24,05 Million Gallons) perday for all Lakes.

<sup>30.67</sup> Mega Litres (6,75 Million Gallens) per day for Vaitarna.

<sup>58.28</sup> Mega Litres (12,82 Million Gallons) per day for Tansa.

<sup>15.87</sup> Moga Litres (3.71 Million Callons) perday for Vehar.

<sup>3.57</sup> Moga Litres (0.78 Million Gallons) per day for Tulei.













## APPENDIX IX

## Supply Statistics (1971-72)

|             |                                   |                                              | . •                             | ,                         |                                                                     |                                |                                       |
|-------------|-----------------------------------|----------------------------------------------|---------------------------------|---------------------------|---------------------------------------------------------------------|--------------------------------|---------------------------------------|
| (1)         | Quantity<br>Mega L                | of water sup                                 | plied to the (                  | Greater B