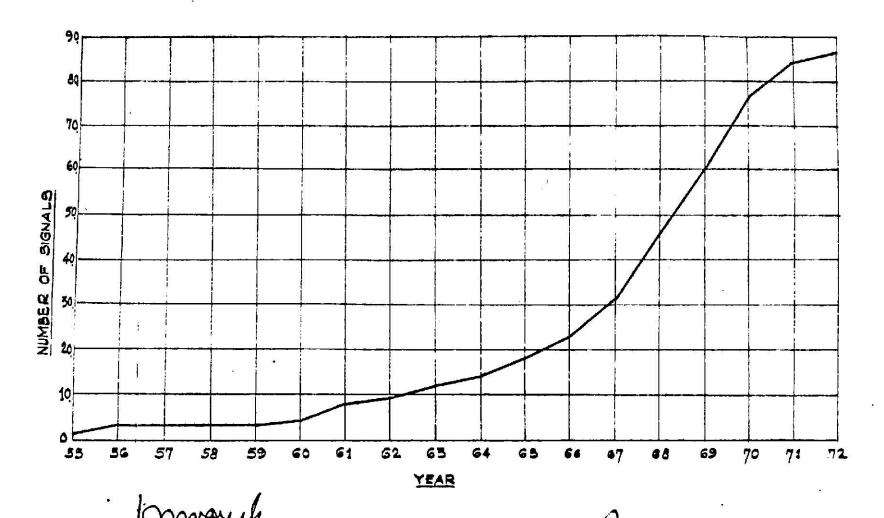

rporation's sanction awaited.                     |
| 8  | Western Express Way                                                             | 30,50 M. (100')                 | Sanctioned by Corporation on 13-10-71.              |
| 9  | Mahim Creek Connector                                                           | 29.26 M. (96')                  | do.                                                 |
| 10 | East Island Freeway (Part)                                                      | 21.95 M. (72')                  | do.                                                 |
| 11 | Roads in Dharavi Layout,                                                        | 18.30 M. (60')                  | Sanctioned by Corporation on 13-10-71               |

### TRAFFIC SIGNALS IN GREATER BOMBAY



A. E.T. (SIGNALS)

E. E. (T. # C)

APPENDIX No. 27

151

### APPENDIX No. 28.

Details of Action for Improvement of Pvt. Streets in the City.

| Sr. No | Name of the Street.                                                        | Remarks.                                                                                                                                                                                                                                                                                    |
|--------|----------------------------------------------------------------------------|--------------------------------------------------------------------------------------------------------------------------------------------------------------------------------------------------