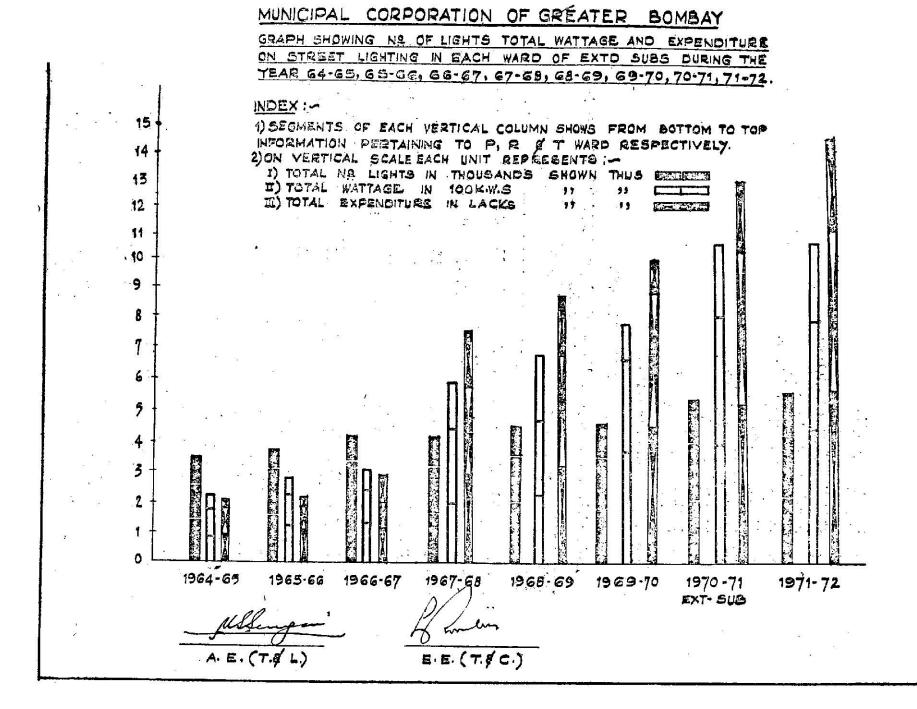

| 59            | Rohidas Nagar                                                                         | }   |                                              |
| 60            | Quarry Road                                                                           | }   | •                                            |
| 61            | Sidharth Nagar                                                                        |     |                                              |
| 62            | 4 seated urinal block at Lala Tulsiram Park                                           | }   |                                              |
|               |                                                                                       |     |                                              |







### APPENDIX NO. 57.

The roads on which lighting was improved by providing 250 W. H. P. M. V. lamps during the year 1971-72.

| <br>(1)    | Turner Road, Bandra.<br>Waterfield Road, Bandra. |
|------------|--------------------------------------------------|
| (2)        | South Avenue, Khar.                              |
|            | Nehru Road, Santacruz.                           |
| (4)<br>(5) | Kalina Kurla Road.                               |
| (6)        | C. S. T. Road.                                   |
| Ö          | North South Road No. 1, J. V. P. D. Scheme.      |
| (8)        | Telli gully, Andheri,                            |
| (9)        | New Nagardas Road, Andheri.                      |
| (10)       | Roads in Siddarth Nagar, Goregaon.               |
| (11)