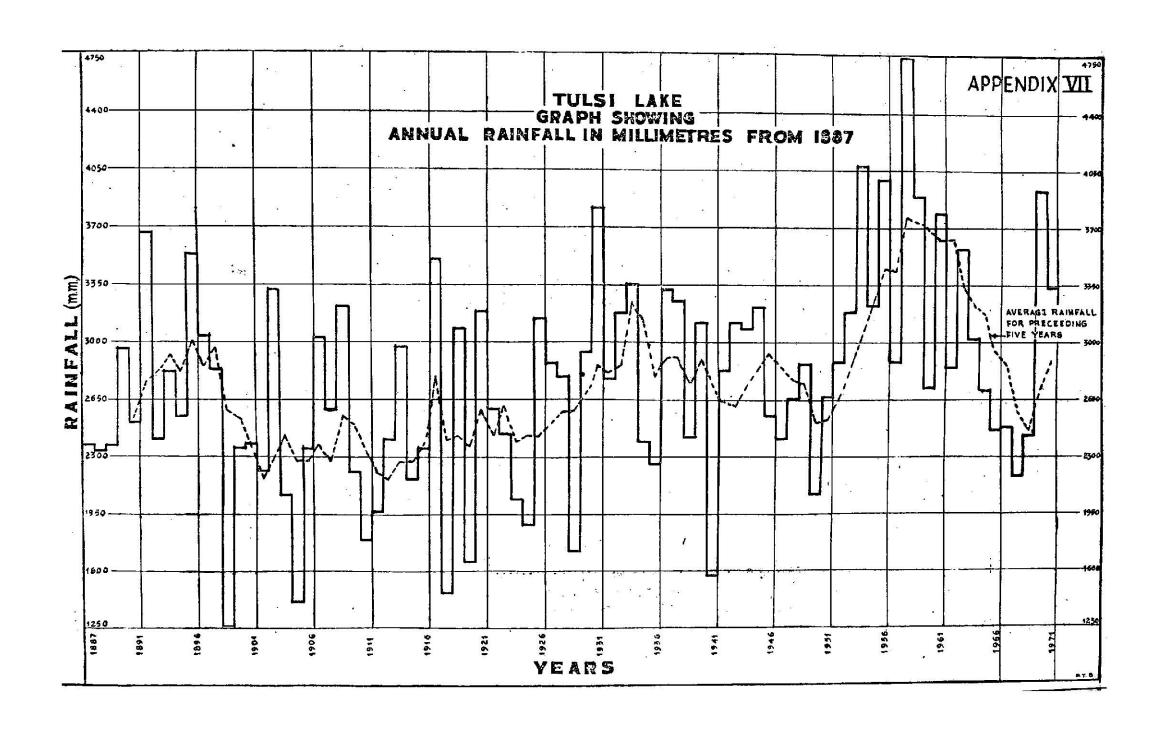

| 0.728       | 6,533,48                  | 12,415.18        | 3,593,52                   | 760,55                   |  |  |  |
| Total-:        | (3.112ft.)  | (2,646 ft.) | (3,225 ft.) | (2,393 ft.) | (1,437,20 M,G.)           | (2,731,04 M.G.)  | (790.48 M.G.)              | (167.39 MLG              |  |  |  |

Grand Total-23,502,73 Mega Litres (5,126,02 Million Callons) in dry season (213 days) for all Lakes.

<sup>109,40</sup> Mega Litres (24,05 Million Gallons) perday for all Lakes.

<sup>30.67</sup> Mega Litres (6,75 Million Gallens) per day for Vaitarna.

<sup>58.28</sup> Mega Litres (12,82 Million Gallons) per day for Tansa.

<sup>15.87</sup> Moga Litres (3.71 Million Callons) perday for Vehar.

<sup>3.57</sup> Moga Litres (0.78 Million Gallons) per day for Tulei.













## APPENDIX IX

## Supply Statistics (1971-72)

|             |                                   |                                              | . •                             | ,                         |                                                                     |                                |                                       |
|-------------|-----------------------------------|----------------------------------------------|---------------------------------|---------------------------|---------------------------------------------------------------------|--------------------------------|---------------------------------------|
| (1)         | Quantity<br>Mega L                | of water sup                                 | plied to the (                  | Greater