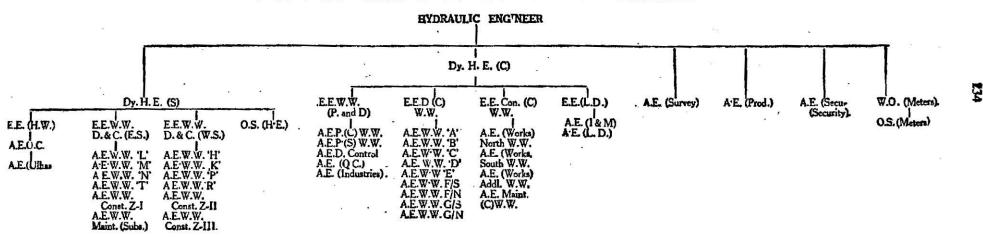

| 1                                                      | . 1                                               | 18                                                |
| 16 R<br>17 T             |                                       | •••  | 313                                      | 90                                                     | 400                                               | 403                                               |
|                          | EXTD. SUBS. TOTAL                     |      | 455                                      | 99                                                     | 8                                                 | 546                                               |

APPENDIX XXIII
ORGANISATION CHART OF HYDRAULIC ENGINEER'S DEPARTMENT



# BOMBAY FIRE BRIGADE

| Shri S. Fredilis was in charge                       | of the department du