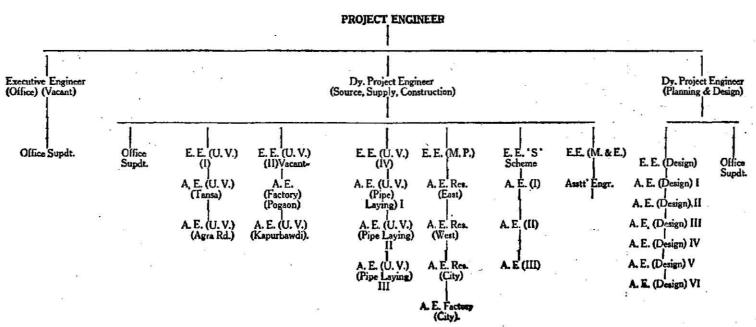

ns between— (i) Bandra-Mahim                                  | Messrs, R. N. Ghanekar &                       | 293 <b>9</b>           | 20,81,514.75         | 16 21 700 05                | Work completed.       |
|              | (i) Danng-Mannin                                                                                     | Co.                                            | 5-1-1968               | 20,01,514.75         | 10,21,107.77                |                       |
|              | (ii) Express Highway, Bandra                                                                         | Messrs, Janak Construction<br>Co.              | 3698<br>24-3-1971      | 29,63,121.00         | 5,49,724.14                 | Work was in progress. |

# 9.

# ORGANISATION CHART AT MARCH 1972



T. M. Kendavella Project Engineer

# CITY ENGINEER'S DEPARTMENT

Shri V. D. Desai, B.E. (Civil), M.E.P.H. Calcutta with 1st Class, M'I.E. (India) continued to hold office of the City Engineer up to 30-9-71 and thereafter Shri G. Naganna, B.E. (Civil), held that office up to the end of the year.

#### CITY SECTION.

There was no occassion to invoke provisions of the Bombay Municipal Servant's Act 1890.

The work of preparation of plans and estimates for sewerage and the storm water drain works for the City and the Suburbs which was looked after by this Department was placed under a separate Department from 1-2-72. Last year the B. M. C. approached the World Bank for International Development Association credit for implementing the water-supply and sewerage and Sewege Disposal Projects. Mr