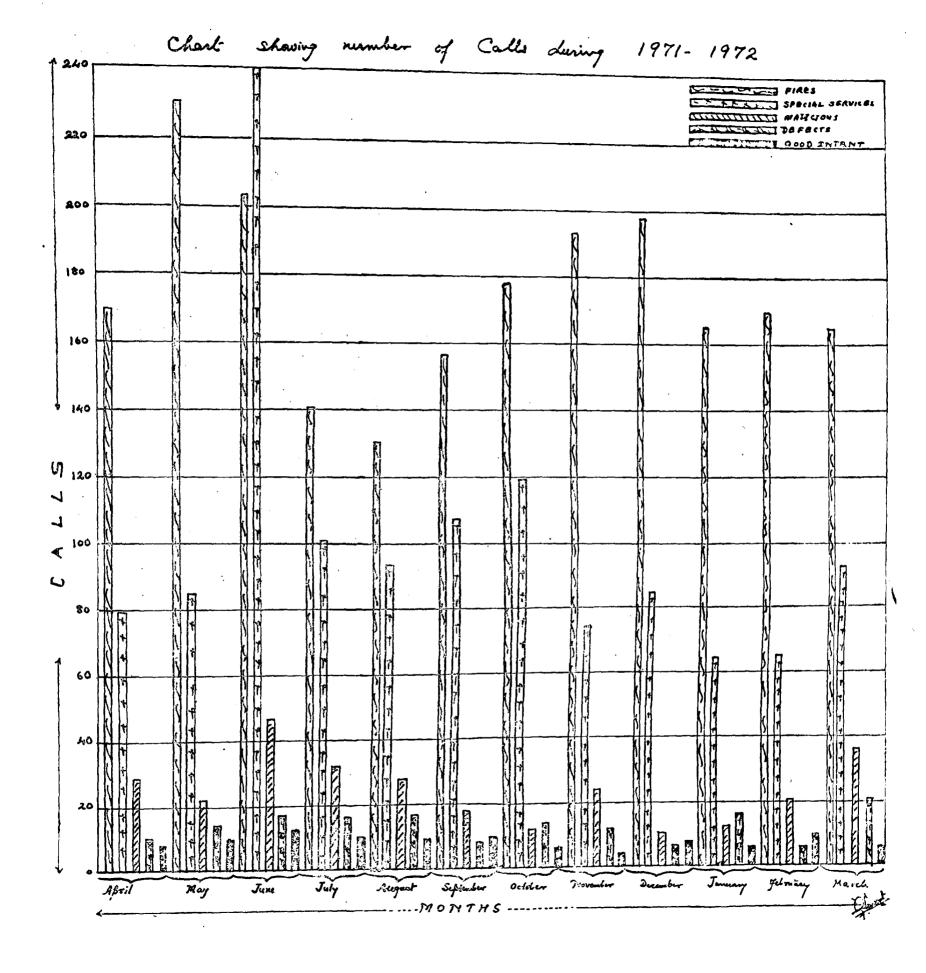

ishing fires was about 1,95,52,958 litres, out of which 1,38,11,981 litres were drawn from Municipal Mains and rest from sea, wells, ponds etc.

#### Hydrants-

The number of hydr nts for City & Suburbs was-10,198.

#### Fire Prevention-

During the year under report 7,332 cases were received as against 8333 in the previous year. Out of these 7,09d cases were disposed of. The cases received included 5,471 cases from Municipal Departmentlike Licence, Factory and Health. 399 cases for "No Objection Certificates" for building: 274 cases for "No Objection Certificates" for public entertainments, 100 cases for "No Objection Certificates" required by Commissioner of Police, Inspector of Explosives and Controller of Drugs, 426 cases of complaints and 371 miscellaneous cases including reminders.



## Appendix No. II

#### BOMBAY FIRE BRIGADE

Summary of calls to Fires (including false alarms) showing the number of times applicances of the Fire Brigade attended and were extinguishing fires during the year 1971-72.

| Se. | STATIONS.    |    | VUMBEI<br>1RE ALA |          | 1             | How             | CALLED       |                      |                                         |                |            |            | How       | Αт                       | ENDE       | Þ              |                         |              |                | į     |           |                          |   | 11                    | ·        |                    | Unue    |             |                           | _              |
|-----|--------------|----|-------------------|----------|