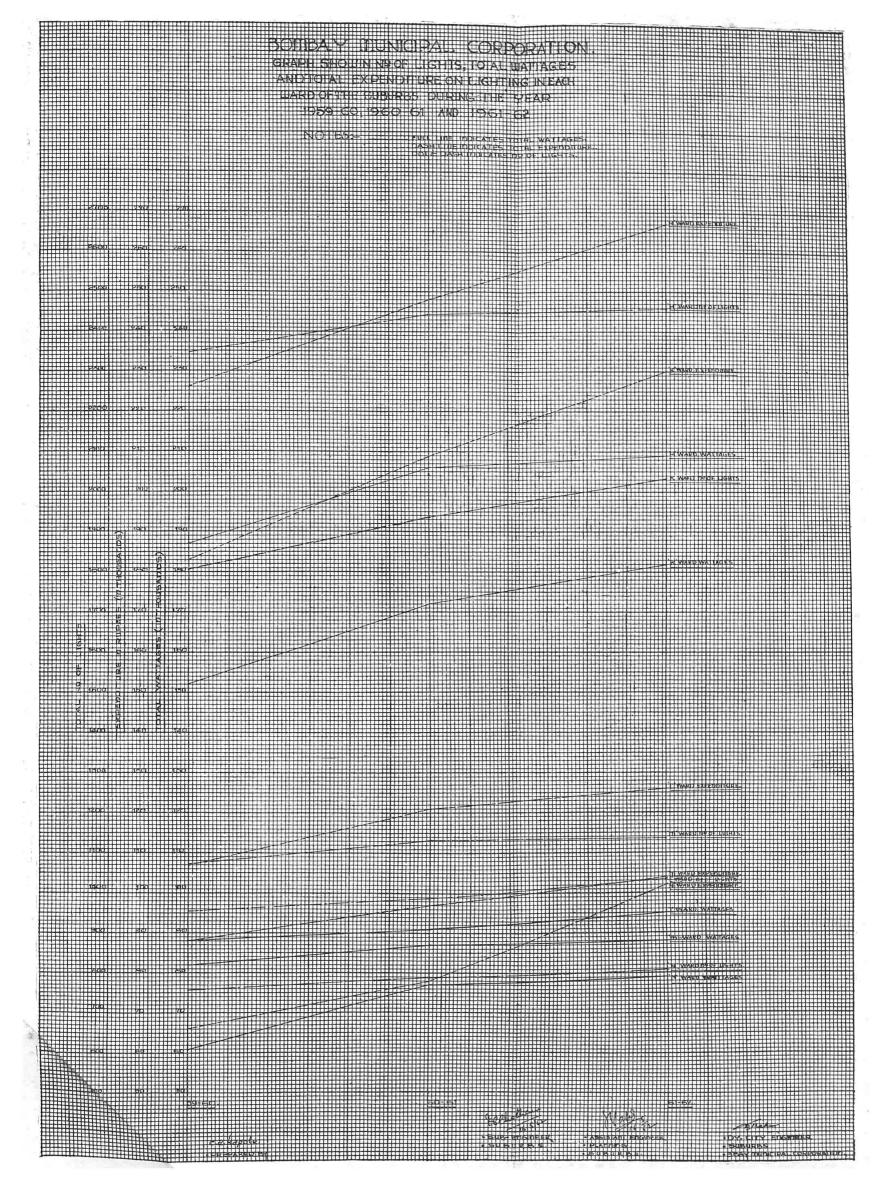

The ferry service between Versova and Madh Islands was maintained. The total receipts amounted to Rs. 23,044 as against the expenditure of Rs. 25,938.84 including repairs to Ferry Boats.

The cost of street lighting by electric lamps numbering 7,466 amounted to Rs. 8.29 lacs, as against 7,282 and Rs. 7.56 lacs, respectively, in the preceding year.