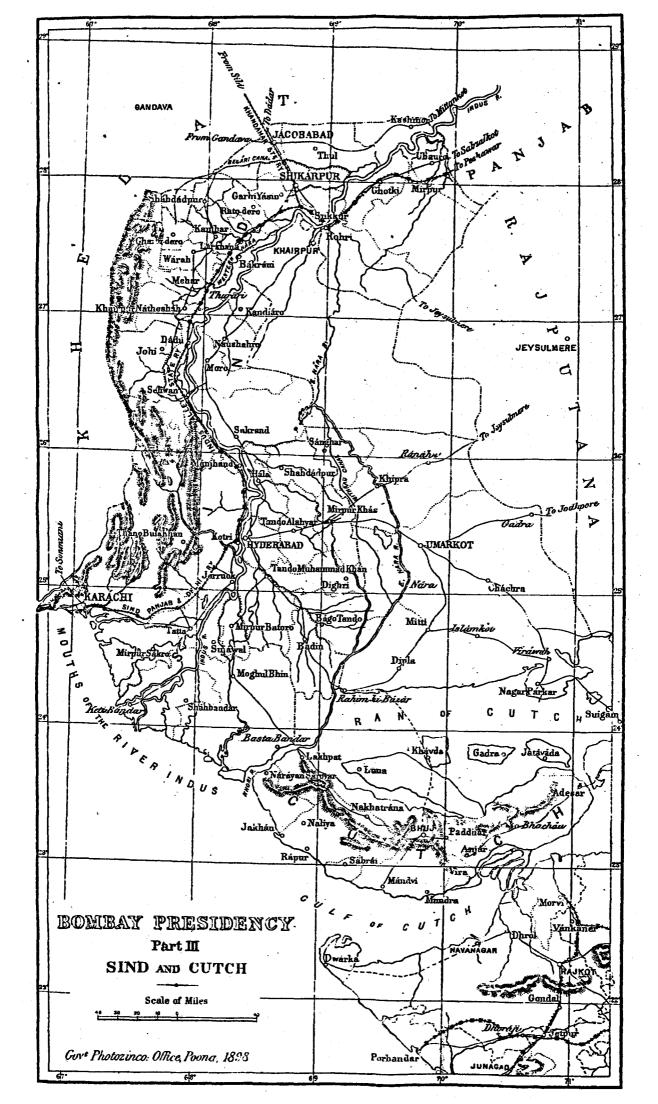

|                  | GRAND TOTAL, LOCAL FUND ROADS.                                                            | 8,020     | 2,724                             | 1,040 1,467                 | 219 2,109                             | 2,168 3,576 | 801                 | 4,428               |                                       |
| 1                | TOTALS OF I-A, I-B, II-A, II-B,<br>III, IV and VI                                         | 8,020     | 2,724                             | 1,949 1,467                 | 219 2,109                             | 2,164 3,570 |                     | 4,428               | · · · · · · · · · · · · · · · · · · · |

# APPENDIX F.

# ROAD MAP

\_\_\_\_\_

(IN 3 SHEETS)

SHOWING THE PRINCIPAL LINES OF ROAD IN PROGRESS

DURING THE YEAR

1897-98.

в 389