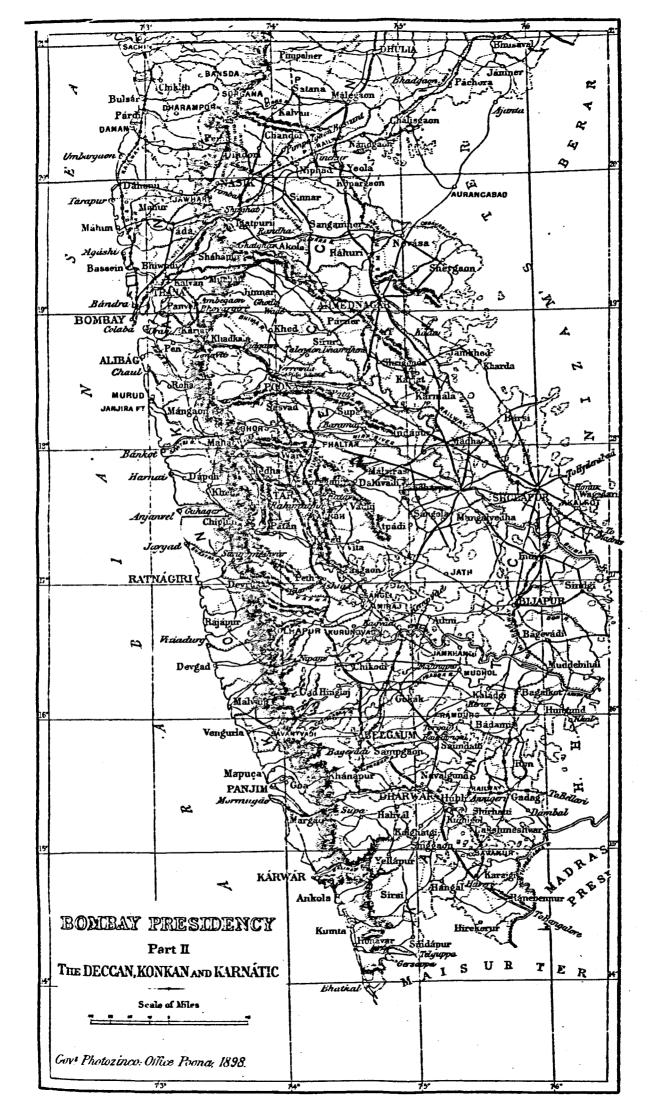

|
|                  | GRAND TOTAL, LOCAL FUND ROADS.                                                            | 8,020     | 2,724                             | 1,040 1,467                 | 219 2,109                             | 2,168 3,576 | 801                 | 4,428               |                                       |
| 1                | TOTALS OF I-A, I-B, II-A, II-B,<br>III, IV and VI                                         | 8,020     | 2,724                             | 1,949 1,467                 | 219 2,109                             | 2,164 3,570 |                     | 4,428               | · · · · · · · · · · · · · · · · · · · |

# APPENDIX F.

# ROAD MAP

\_\_\_\_\_

(IN 3 SHEETS)

SHOWING THE PRINCIPAL LINES OF ROAD IN PROGRESS

DURING THE YEAR

1897-98.

в 389