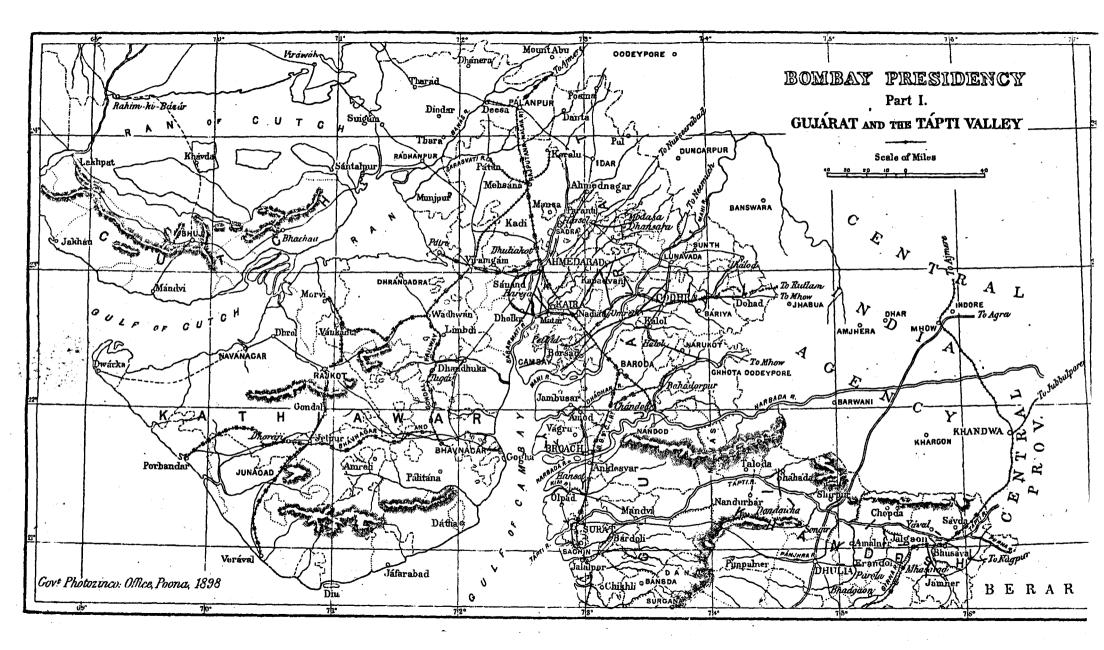

|
|                  | GRAND TOTAL, LOCAL FUND ROADS.                                                            | 8,020     | 2,724                             | 1,040 1,467                 | 219 2,109                             | 2,168 3,576 | 801                 | 4,428               |                                       |
| 1                | TOTALS OF I-A, I-B, II-A, II-B,<br>III, IV and VI                                         | 8,020     | 2,724                             | 1,949 1,467                 | 219 2,109                             | 2,164 3,570 |                     | 4,428               | · · · · · · · · · · · · · · · · · · · |

# APPENDIX F.

# ROAD MAP

\_\_\_\_\_

(IN 3 SHEETS)

SHOWING THE PRINCIPAL LINES OF ROAD IN PROGRESS

DURING THE YEAR

1897-98.

в 389