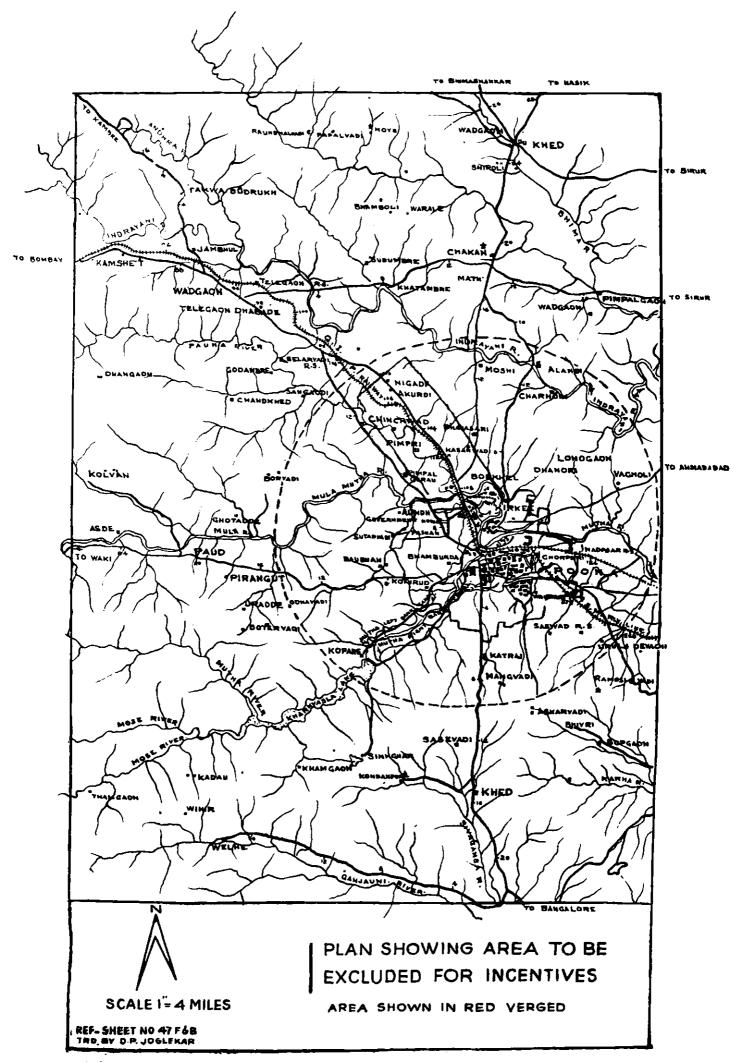

A description of the areas excluded from the operation of these incentives along with the list of villages in the areas so excluded is given in Appendix 'A'.

Maps showing excluded areas in the Bcmbay-Thana, the Poona-Pimpri-Chinchwad and the Khopoli regions are at Appendices 'B', 'C' and 'D'.

#### III. KHOPOLI REGION-

١

1. Khopoli group Gram-Panchayat consisting of the following villages :

| Khopoli.  | Bhanavraj.  | Deolad.              |
|-----------|-------------|----------------------|
| Vihari.   | Rahatawade. | Mulgaon (bu).        |
| Sheel.    | Wasarang.   | Warose via Wasarang. |
| Katarang. |             |                      |

2. Portions of land which lie within a radious of five miles from the Khopoli Post Office, this will include villages from (a) Khalapur Taluka, (b) Maval Taluka, and (c) Karjat Taluka.

(a) Villages from Khalapur Taluka.

| Naundi.    | Chandivali. | Khalapur.  |
|------------|-------------|------------|
| Khandrol.  | Kelvli.     | Kela.      |
| Wani.      | Bid (kh.).  | Dolauli.   |
| Kharvai.   | Kambrung.   | Anjrun.    |
| Mankivali. | Shangaon.   | Shirveli.  |
| Dhamra.    | Gavdi V.    | Chincholi. |
| Lavbeg.    | Shediva.    | Hal (kh).  |