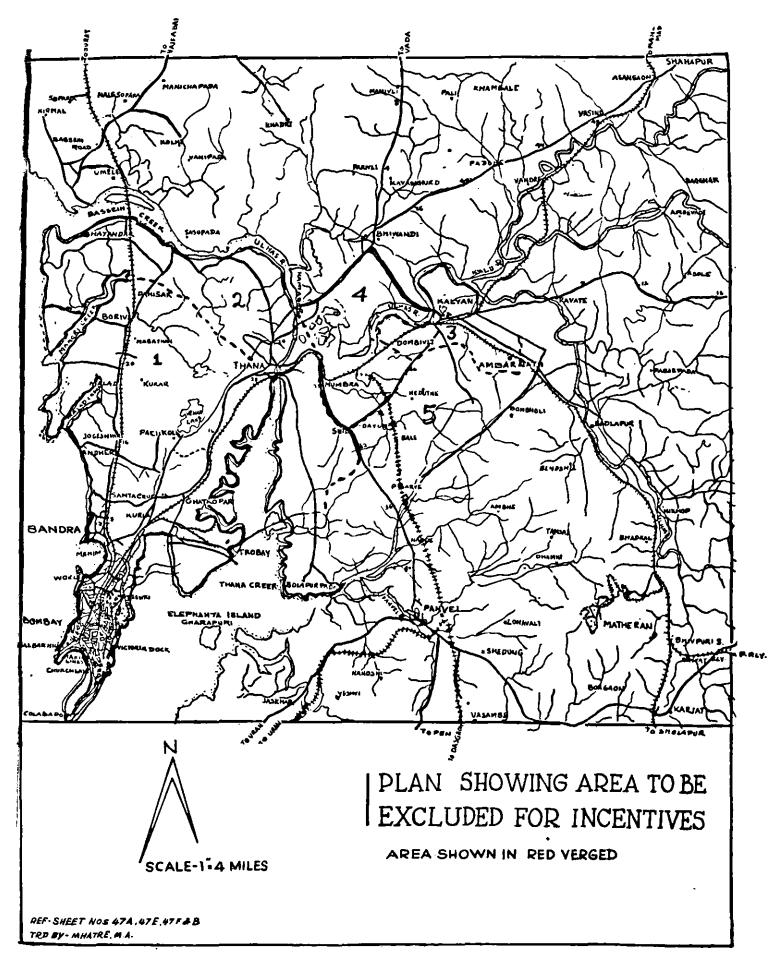

A description of the areas excluded from the operation of these incentives along with the list of villages in the areas so excluded is given in Appendix 'A'.

Maps showing excluded areas in the Bcmbay-Thana, the Poona-Pimpri-Chinchwad and the Khopoli regions are at Appendices 'B', 'C' and 'D'.

#### II. POONA-PIMPRI-CHINCHWAD REGION-

1. All area covered by the Poona Municipal limits, Kirkee and Dehu Cantonment limits and the villages of Chinchwad, Pimpri, Akurdi, Bhosari and Nigdi.

## 2. 5-mile belt round about Poona Municipal limits covering the following villages :---

| Ranjne.          | Banavadi.       | Pimpla Gurav.                        |  |
|------------------|-----------------|--------------------------------------|--|
| Varagaon.        | Sated.          | Pimpla Khurd.                        |  |
| Malegaon         | Ambegaon.       | Thergaon.                            |  |
| Uravade.         | Ambavli.        | Tathavad.                            |  |
| Pirangut.        | Gadda.          | Punavala.                            |  |
| Vithal V.        | Jamba.          | Belavda.                             |  |
| Dhumal V.        | Kivla.          | Charora V.                           |  |
| Bhilar V.        | Andsa.          | Kondvale.                            |  |
| Chikhli.         | Munshi.         | Dudilgaon.                           |  |
| Karki V.         | Ravat.          | Marungal.                            |  |
| Nera.            | Dighi.          | Nirgudi.                             |  |
| Vadagaon.        | Sind.           | Gharholi (bu).                       |  |
| Charholi. (Kh.)  |                 | Varmuha V.                           |  |
| Lohagaon.        | Vagholi.        | Avlachi.                             |  |
| Kharadi.         | Keshand.        | Kelvadi.                             |  |
| Manjri K.        | Vadgaon Sheri.  | Vaitag V.                            |  |
| Theur.           | Loni Kalbhar.   | Kavdi V.                             |  |
| Phursangi.       | Sasvad.         | Khenda V.                            |  |
| Vadki.           | Handas.         | Urli-Devachi.                        |  |
| Hadpsur.         | Kondva K.       | Kondva B.                            |  |
| Pen.             | Mohamadvadi.    | Pisoli.                              |  |
| Yeola.           | Manjri B.       | Babdevghat.                          |  |
| Pimpri Wagheri.  | Primpri Gurav.  | Hindhe (kh).                         |  |
| Pimpri Saudagar. | Daheri.         | Pimpri Rahatni.                      |  |
| Ambergaon B.     | Gogal wade.     | Sase wade (but).                     |  |
| Shinde Wade B.   | Velu.           | Nare.                                |  |
| Kirkatvade.      | Nardeshi.       | Talavade.                            |  |
| Chinchavli.      | Kinarhe.        | Dehu.                                |  |
| Chinchli.        | Moshi.          | Dapode.                              |  |
| Phursungi.       | Vadki.          | Undari.                              |  |
| Vagholi.         | Kharadi.        | Vadgaon Seri.                        |  |
| Nohagaon.        | Vadgaon Shinde. | Dhanori.                             |  |
| Kalas.           | Bopkhel.        | Mamudi.                              |  |
| Khivale.         | Ravet.          | Tatavde<br>Punavale. } Taluka Mulsi. |  |