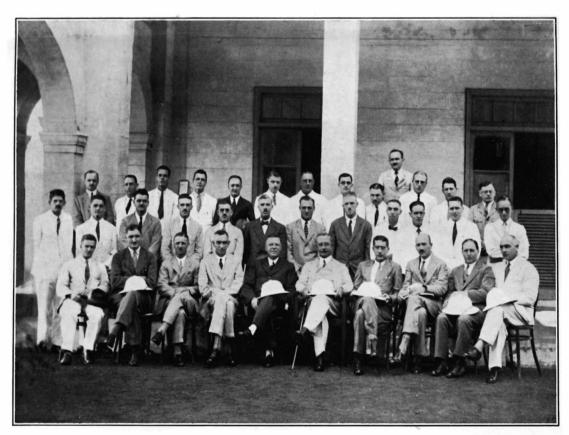

S.L.=Sierra Lcone. Gam.=Gambia.

SECOND CONFERENCE OF WEST AFRICAN AGRICULTURAL OFFICERS,
GOLD COAST 1020.

[Photo by Holm.]