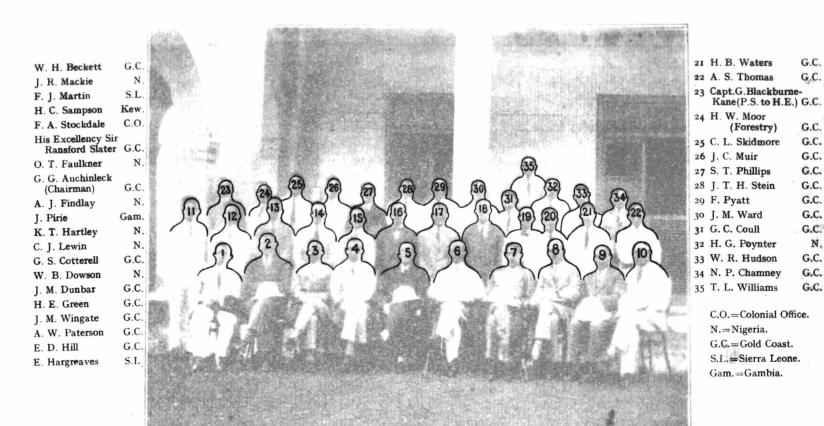

# West African Agricultural Officers.

(Held in the Gold Coast, October, 1929.)

VOLUME I.

PROCEEDINGS.

1930.

N.

SECOND CONFERENCE OF WEST AFRICAN AGRICULTURAL OFFICERS. GOLD COAST, 1020

| Ť   |                                      |                               |                                                                                                 |
|-----|--------------------------------------|-------------------------------|-------------------------------------------------------------------------------------------------|
|     | E. Hargreaves                        | $\mathbf{s}\mathbf{r}_{_{i}}$ |                                                                                                 |
|     | E, D. Hill                           | G.C.                          |                                                                                                 |
| 1   | A, W. Paterson                       | G.C.                          |                                                                                                 |
| 1   | J. M. Wingate                        | G.C.                          |                                                                                                 |
| į.  | H. E. Green                          | G.C.                          |                                                                                                 |
| 1   | J. M. Dunbar                         | G.C.                          |                                                                                                 |
| :   | W. B. Dowson                         | N.                            |                                                                                                 |
| 1   | G. S. Cotterell                      | G.C.                          |                                                                                                 |
| 1   | C. J. Lewin                          | N.                            | $\bigcap_{i \in \mathcal{A}} \{2\}  \text{(3)}  \text{(4)}  \text{(5)}  \text{(6)}  \text{(7)}$ |
| 3   | iζ. T. Hartley                       | N.                            |                                                                                                 |
| 1   | J. Pirie                             | Gam.                          | 115 (15), (3) (14) (12) Allel (13) 310, (13)                                                    |
|     | A. J. Findlay                        | N.                            |                                                                                                 |
|     | (Chairman)                           | e.c.                          | (23) $(24)$ $(25)$ $(26)$ $(27)$ $(28)$ $(29)$ $(30)$                                           |
|     | G. G. Auchinleck                     |                               |                                                                                                 |
|     | O, T. Faulkner                       | N.                            | (33)                                                                                            |
| 100 | His Excellency Si<br>Ransford Slate: | r G.C.                        |                                                                                                 |
| 1   | F. A. Stockdale                      | C.O.                          |                                                                                                 |
| į   | H. C. Sampson                        | Kew.                          |                                                                                                 |
|     | F. J. Martin                         | S.L.                          |                                                                                                 |
|     | J. R. Mackie                         | N.                            |                                                                                                 |
|     | W. H. Beckett                        | G.C.                          |                                                                                                 |
|     |                                      |                               |                                                                                                 |

|     | G.C.=Gold Coast.                        |                         |
|-----|-----------------------------------------|-------------------------|
|     | N.=Nigeria.                             |                         |
|     | C.O.=Colonial Office                    | œ.                      |
| 35  | T. L. Williams                          | G.C.                    |
| 34  | N. P. Chamney                           | G.C.                    |
| 33  | W. R. Hudson                            | G.C.                    |
| 3.2 | H. G. Poynter                           | N                       |
| 31  | G. C. Coull                             | G.C.                    |
| 30  | J. M. Ward                              | $\mathbf{G}.\mathbf{C}$ |
| 29  | F. Pyatt                                | G.C.                    |
| 28  | J. T. H. Stein                          | e c                     |
| 27  | S. T. Phillips                          | $\mathbf{e}.\mathbf{c}$ |
| 26  | J. C. Muir                              | G.C.                    |
| 2.5 | C. L. Skidmore                          | ec                      |
| 24  | H. W. Moor<br>(Forestry)                | G.C.                    |
| 23  | Capt.G.Blackburne<br>Kane(P.S. to H E.) |                         |
| 2.2 | A. S. Thomas                            | e c                     |
| 3 t | H. B. Waters                            | e c                     |
|     |                                         |                         |

S.L.=Sierra Lcone. Gam.=Gambia.

SECOND CONFERENCE OF WEST AFRICAN AGRICULTURAL OFFICERS,
GOLD COAST 1020.

[Photo by Holm.]