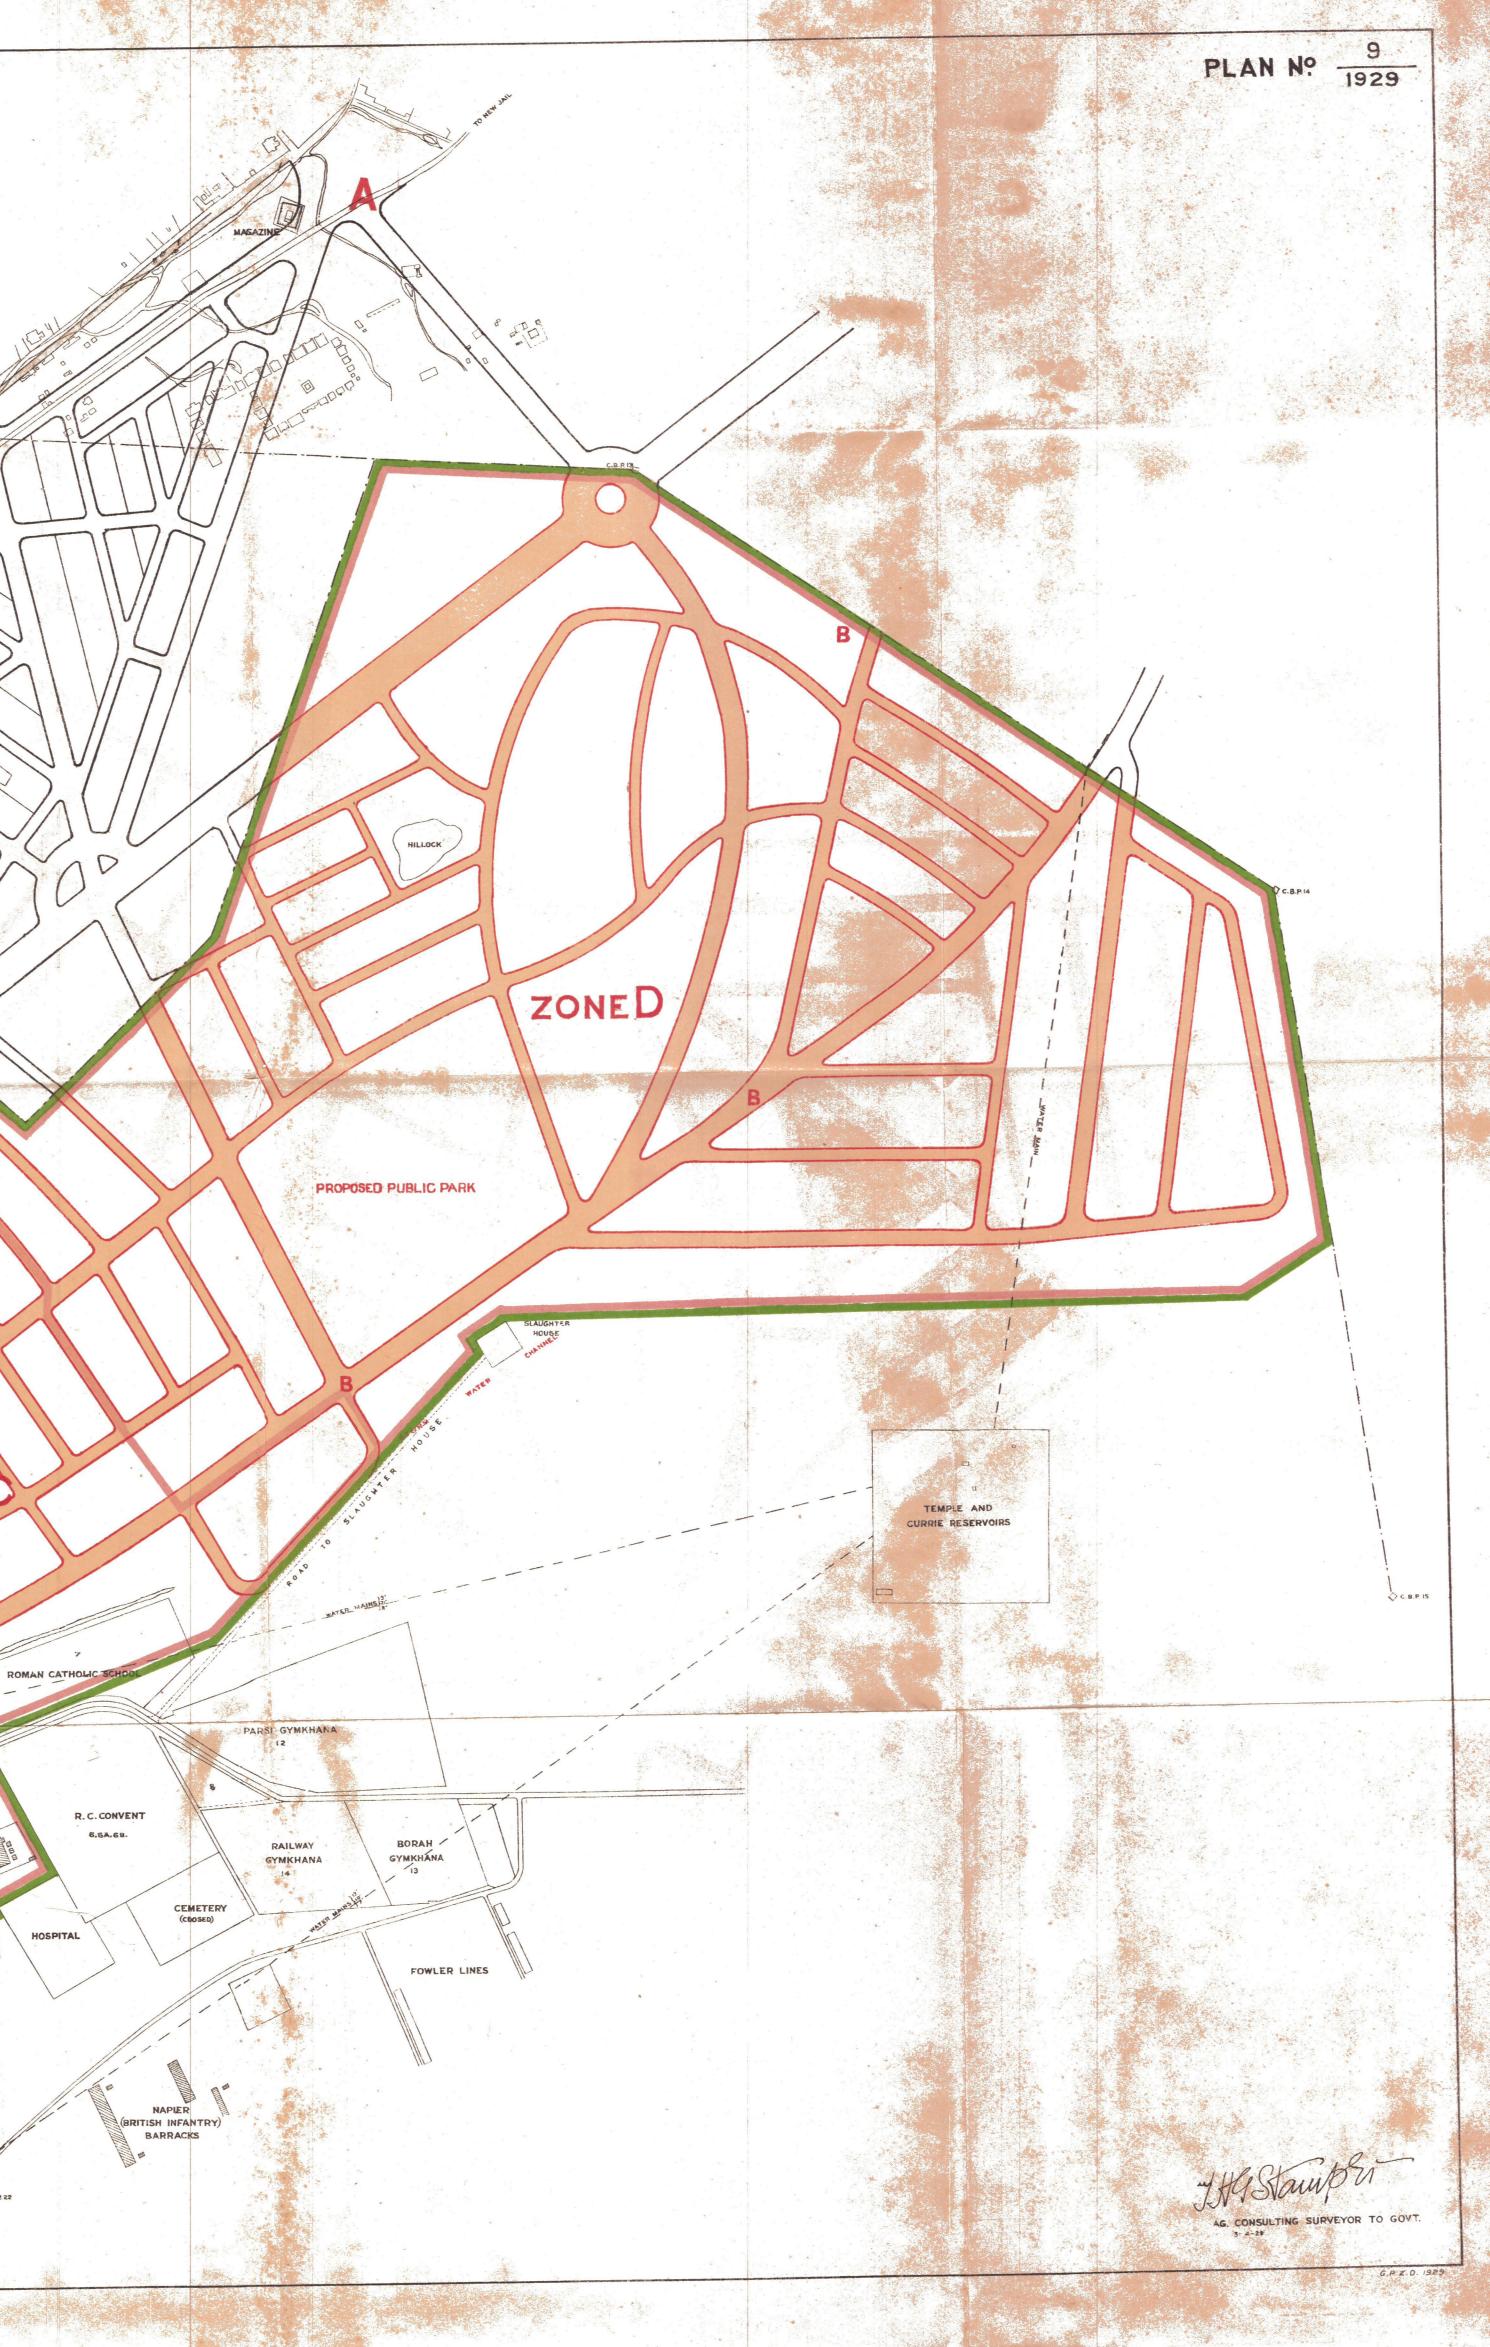

# Rates of valuation of building land

# Zone D

•.

|           |                                                                                                                         | Rs.       |
|-----------|-------------------------------------------------------------------------------------------------------------------------|-----------|
| 3,000     | sq. yds. of building land on Bunder Road<br>opposite Parsee Colony at Rs. 6 per sq. yd                                  | 18,000    |
| 17,226    | sq. yds. of building land on Bunder Road to the<br>east of Ida Rieu Poor Welfare Association<br>at Rs. 3-8-0 per sq. yd | 60,291    |
| 43,333    | sq. yds. of building land on Bunder Road at<br>east end of area at Rs. 2-8-0 per sq. yd                                 | 1,08,332  |
| 1,23,154  | sq. yds. of land adjoining 80 ft. cross road and<br>park at Rs. 3 per sq. yd                                            | 3,69,462  |
| 1,62,019  | sq. yds. at Rs. 2-8-0 per sq. yd                                                                                        | 4,05,048  |
| 2,22,695  | sq. yds. high land to the east of Balooch Maidan<br>at Rs. 1-8-0 per sq. yd                                             | 3,34,042  |
| 4,15,989  | sq. yds. at Rs. 2 per sq. yd                                                                                            | 8,31,978  |
| 1,71,084  |                                                                                                                         | 1,71,084  |
| 11,58,500 |                                                                                                                         | 22,98,237 |
|           | Add capitalized value of land rent at 1 anna<br>3 pies per sq. yd. per annum at 5 per cent                              | 18,10,156 |
|           | Total                                                                                                                   | 41,08,393 |

Rs. 41,08,393 receivable over a period of 20 years. Average annual receipts Rs. 2,05,420.

.

.

.

|                                                                                               | Rs.       |
|-----------------------------------------------------------------------------------------------|-----------|
| 1st period of 5 years—                                                                        |           |
| Present value of Rs. 2,05,420 for 5 years at 5 per cent. Y. P. 433.                           | 8,89,468  |
| and period of 5 years-                                                                        |           |
| Present value of Rs. 2,05,420 for 5 years at the end of 5 years<br>at 5 per cent. Y. P. 3'39  | 6,96,374  |
| 3rd period of 5 years—                                                                        |           |
| Present value of Rs. 2,05,420 for 5 years at the end of 10 years<br>at 5 per cent. Y. P. 2.66 | 5,46,417  |
| Atk period of 5 years—                                                                        |           |
| Present value of Rs. 2,05,420 for 5 years at the end of 15 years<br>at 5 per cent. Y. P. 208  | 4,27,274  |
| ·                                                                                             | 25,59,533 |