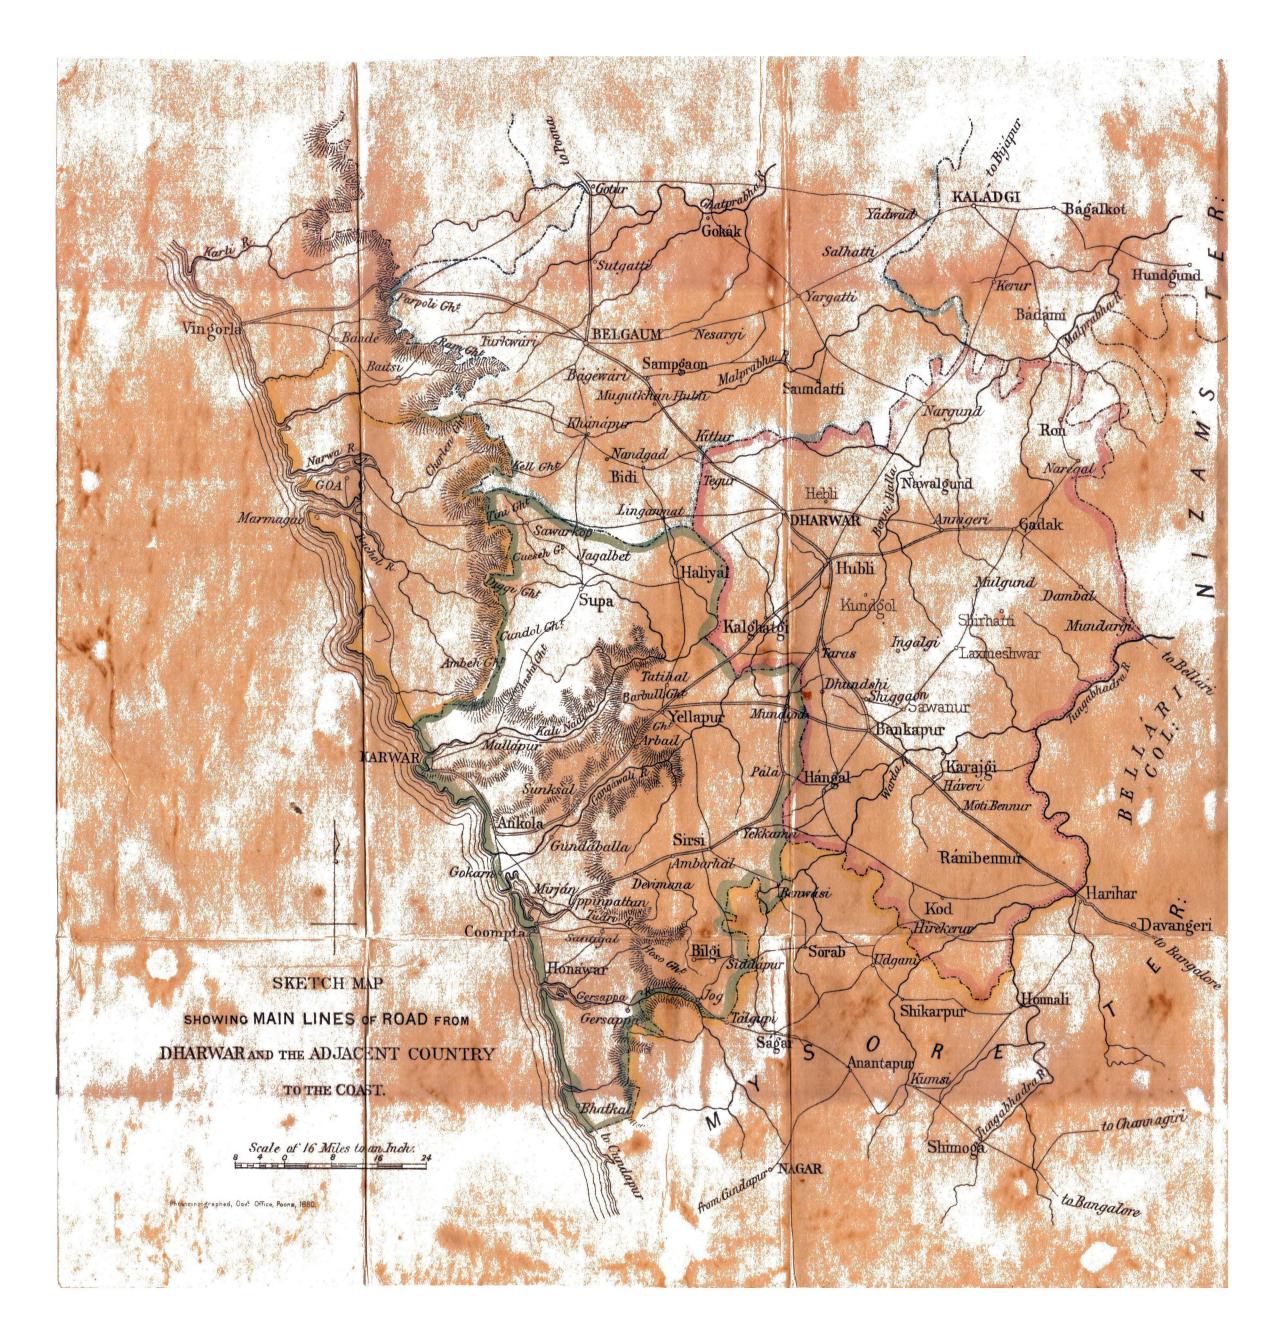

## OLD BANKÁPUR TÁLUKA

OF THE

## DHARWAR COLLECTORATE.

Bombay: PRINTED AT THE GOVERNMENT CENTRAL PRESS. 1881.

\*