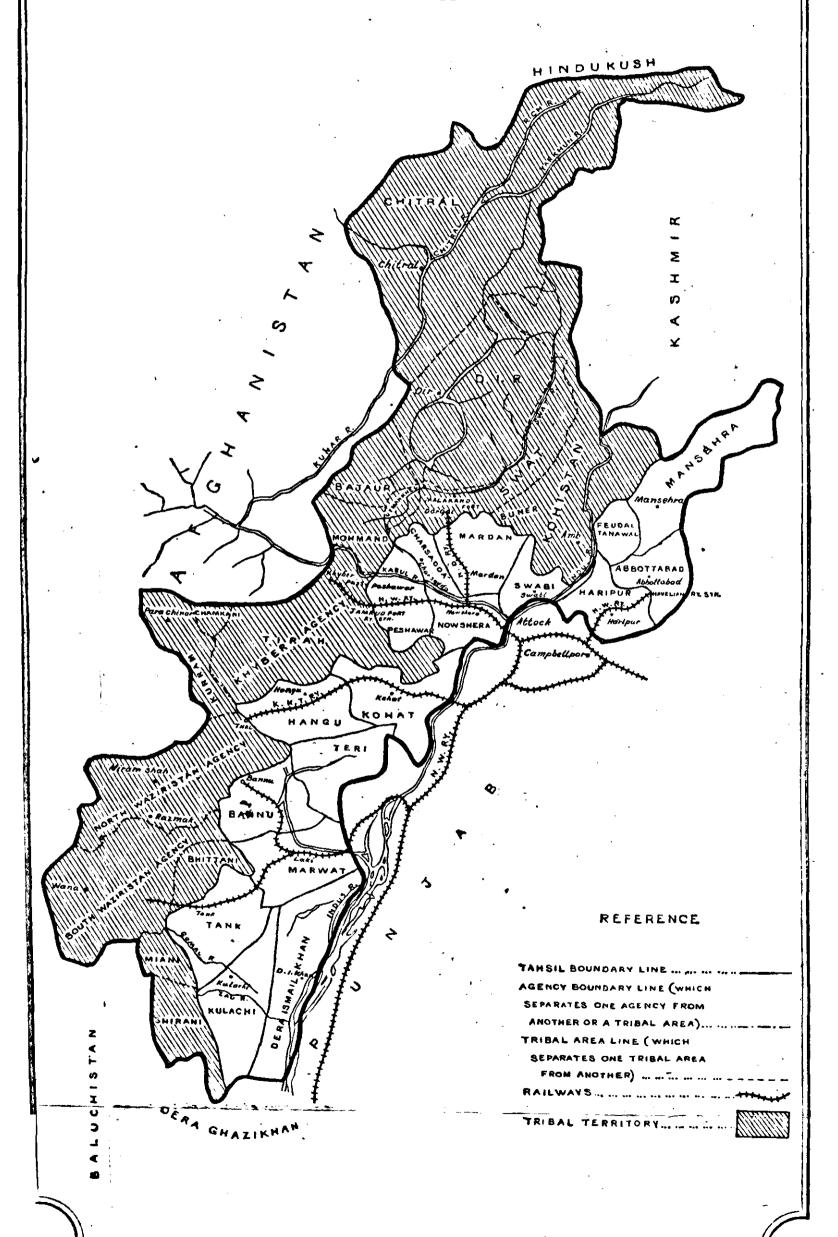

#### INTRODUCTION.

This report deals with the statistics of population, both enumerated and estimated, of the North-West Frontier Province, as it was on the 26th February 1931. The Province may roughly be divided into two parts, vis., the regularly administered districts within the borders of British India and the trans-border tribal tract under the political control of the Chief Commissioner in his capacity of Agent to the Governor General. The trans-border tract is almost exclusively inhabited by various independent Pathan tribes who owe no direct allegiance to any sovereign or settled government. No statistical information regarding its internal condition or its inhabitants is forthcoming, though much literature on the subject is available, and the population data contained in the tables is based on estimates made by the Political Agents and Deputy Commissioners concerned, as distinguished from the regular enumeration conducted in the five settled districts and in the posts and military areas situated in tribal territory. This report may therefore be taken to be to all intents and purposes a discussion of the statistics of the five settled districts. Beyond giving the estimated population of the trans-border area, little attempt, has been made to elucidate with regard to it the various subjects that are usually discussed in a Census Report.

3. The only changes which have taken place in the political divisions of the Province during the last decade are that in 1928 the "Malandri tract" (approximately 20 square miles) was transferred from Swat Territory (Malakand Agency) to the Peshawar District, and two transfers of small areas of unpopulated hill land took place in 1922 and 1926 respectively on the tribal border of the Kohat District, involving a nett loss to the district of four square miles. Otherwise the dimensions and boundaries of the Province are as they were in 1921. They comprise the five settled districts of Hazara, Peshawar, Kohat, Bannu and Dera Ismail Khan as well as the Trans-Frontier territories bounded on the north by the Hindu Kush mountains, on the south by Baluchistan, on the east by the borders of British India and on the west by Afghanistan. The figures for area differ with successive surveys. In 1921 the total area of the settled districts was shown as 13,419 square miles, while the tribal tract was estimated to have an area of approximately 25,000 square miles. Figures received in 1931 gave an approximate total of 14,263 square miles for the districts and 22,095 square miles for the tribal areas beyond the administrative border. Amendments subsequently received give nett reductions of five square miles in the districts and 770 square miles in Tribal Territory.