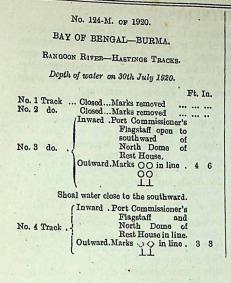

Beacon and Board Beacon in one 3 Beacon ... Red midway 1: No. 2 do.

between Board Beacon two Black Ball and Beacon

No. 3 do. ... Red Beacon and two Black Ball Beacon in one 10 0

Authority ... Deputy Conservator of the Port, Rangoon.

No. 123-M. of 1920.

BAY OF BENGAL-BURMA.

RANGOON RIVER-CHANNEL CIRCULAR.

Monkey Point-Dredged Cut and Dunnedaw Channel. Depth of water on 2nd August 1920.

. . Monkey Point Dredged Cut.

Ft. In. South Line of Central Track ... 10 0 Central Track ... . 12 0 North Line of Central Track ... 13 0 Tide Gauge of B. O. C. Chy. ... 14

Dunnedaw Reach.

Dunnedaw Buoy & Mowers Ohy. .. South Line . 13 0°

Mowers Chy. open to north-ward of Dunnedaw Buoy... Central Line. 14

Authority ... Deputy Conservator of the Port, Rangoon. \* N.B.-12 feet at Western Approach.



#### CIVIL APPOINTMENTS.

Heads of Departments and all other Officers concerned are informed that Notifications in the GAZETTE are in future to be accepted as disposing of all references regarding leave, transfers, appointments, powers, and other personal questions affecting Gazetted Officers as to which orders are gazetted by the Governor in Council in this Part of the GAZETTE, and that any subsidiary orders as to relief of their subordinates and the like, which such Notifications necessitate, must be issued by them on receipt of the GAZETTE, as no other orders will be issued by Government.

#### JUDICIAL DEPARTMENT.

Bombay Castle, 17th August 1920.

No. 7740.—Under section 37 of the Code of Criminal Procedure, 1898, the Governor in Council is pleased to empower Mr. D. B. Deshpande, Má