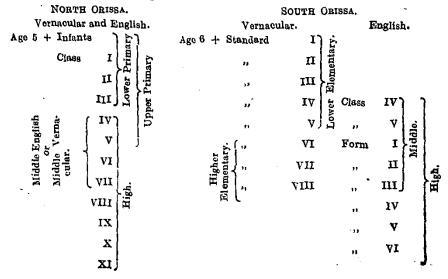

lasses at the Ravenshaw College were attended by 51 students distributed as follows:—

Preliminary Law ... 25 Final Law ... 26

Mr. Jitendra Nath Banarji continued to hold the post of Professor of Law.

### CHAPTER VI.

### Secondary Education.

41. The equipment of the province in respect of secondary schools for boys in the first year of its existence was as follows:—

High Schools ... .. 82 with 9,490 pupils (including 186 girls).

Middle or Middle English Schools ... 122 with 12,492 pupils (including 455 girls).

Middle Vernacular or Higher Elementary Schools. 47 with 5,824 pupils (including 251 girls).

It is necessary here to explain some differences in the nomenclature used in the North and South Orissa systems respectively. The whole school life of the boy is planned as follows:—



- 42. The first six years in North Orissa, i.e., to the end of Class V is classed as primary. A further vernacular course of 2 years is given-This is classed as secondary and the school which gives this course, i.e., 8 years to the end of Class VII is known as the middle vernacular Generally speaking the first four classes are detached and the middle vernacular school is found to contain Classes IV-VII only. The stage in South Orissa corresponding to the primary stage of North Orissa, i.e., Standards I-V is known as lower elementary. A further vernacular course of 3 years is given up to Standard VIII and this constitutes the higher elementary course. In both systems regular English teaching begins at Class or Standard IV. In North Orissa Classes IV, V, VI and VII constitute the middle En