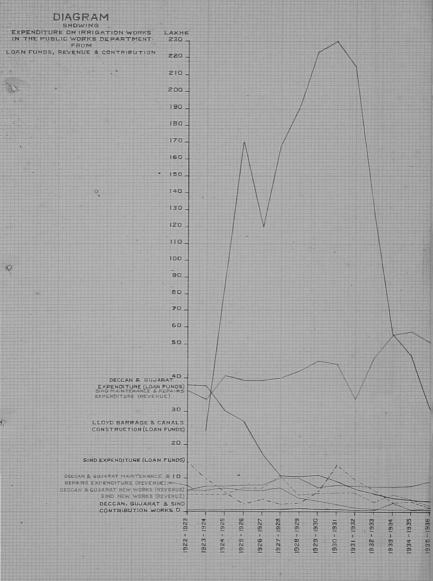

# LIST OF ILLUSTRATIONS.

| Two diagrams showing Public Works expenditure during the period from 1889-90 to 1935-36  Diagram showing expenditure on Irrigation Works in the Public Works Department from Loan Funds, Revenue and Contribution during the period from 1922-23 to 1935-36  Diagram showing expenditure on Provincial Buildings and Roads in the Province during the period from 1921-22 to 1935-36  Diagram showing expenditure on District Local Boards roads in the Province (Original Works and Repairs) during the period from 1921-22 to 1935-36  Diagram showing expenditure on Establishment in the Roads and Buildings and Irrigation Branches of the Public Works Department and Percentages to the total outlay on Works and Repairs during the period from 1921-22 to 1935-36  Diagram showing the progress of Electrical Development in terms of Kilowatts installed from 1905 to date by various supply companies in the Bombay Province | At the beginning of the Report. |
|-----------------------------------------------------------------------------------------------------------------------------------------------------------------------------------------------------------------------------------------------------------------------------------------------------------------------------------------------------------------------------------------------------------------------------------------------------------------------------------------------------------------------------------------------------------------------------------------------------------------------------------------------------------------------------------------------------------------------------------------------------------------------------------------------------------------------------------------------------------------------------------------------------------------------------------------|---------------------------------|
|                                                                                                                                                                                                                                                                                                                                                                                                                                                                                                                                                                                                                                                                                                                                                                                                                                                                                                                                         | Facing page.                    |
| Constructing High Level Causeway over the Balganga River<br>in mile No. 4/7 of Pen-Panvel Road. Section of Bombay-<br>Konkan-Goa Road in Panvel Sub-Division                                                                                                                                                                                                                                                                                                                                                                                                                                                                                                                                                                                                                                                                                                                                                                            | 10                              |
|                                                                                                                                                                                                                                                                                                                                                                                                                                                                                                                                                                                                                                                                                                                                                                                                                                                                                                                                         | 10                              |
| R. C. C. Bridge over the River Kukadi near Pimpalwandi on<br>Poona-Nasik Road, mile No. 53—Down stream elevation                                                                                                                                                                                                                                                                                                                                                                                                                                                                                                                                                                                                                                                                                                                                                                                                                        | 10                              |
| Submersible Bridge R. C. C. Deck Girder Type over the Karha River at Baramati                                                                                                                                                                                                                                                                                                                                                                                                                                                                                                                                                                                                                                                                                                                                                                                                                                                           | 14                              |
| Anglo-Urdu High School for Boys at Poona                                                                                                                                                                                                                                                                                                                                                                                                                                                                                                                                                                                                                                                                                                                                                                                                                                                                                                | 16                              |
| Public Works Department Division Maps                                                                                                                                                                                                                                                                                                                                                                                                                                                                                                                                                                                                                                                                                                                                                                                                                                                                                                   | At the end                      |
| ~~~~                                                                                                                                                                                                                                                                                                                                                                                                                                                                                                                                                                                                                                                                                                                                                                                                                                                                                                                                    | of the<br>Report.               |