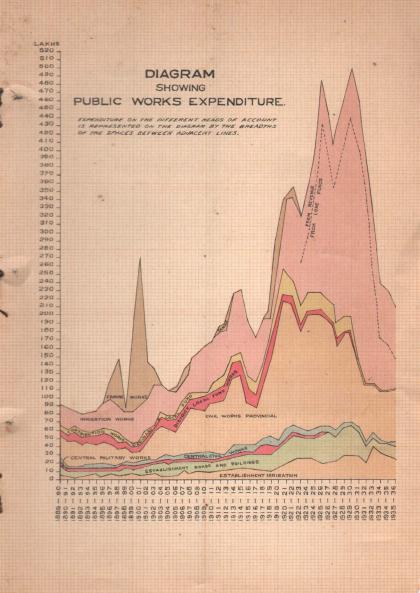

# LIST OF ILLUSTRATIONS.

| Two diagrams showing Public Works expenditure during the period from 1889-90 to 1935-36  Diagram showing expenditure on Irrigation Works in the Public Works Department from Loan Funds, Revenue and Contribution during the period from 1922-23 to 1935-36  Diagram showing expenditure on Provincial Buildings and Roads in the Province during the period from 1921-22 to 1935-36  Diagram showing expenditure on District Local Boards roads in the Province (Original Works and Repairs) during the period from 1921-22 to 1935-36  Diagram showing expenditure on Establishment in the Roads and Buildings and Irrigation Branches of the Public Works Department and Percentages to the total outlay on Works and Repairs during the period from 1921-22 to 1935-36  Diagram showing the progress of Electrical Development in terms of Kilowatts installed from 1905 to date by various supply companies in the Bombay Province | At the beginning of the Report. |
|-----------------------------------------------------------------------------------------------------------------------------------------------------------------------------------------------------------------------------------------------------------------------------------------------------------------------------------------------------------------------------------------------------------------------------------------------------------------------------------------------------------------------------------------------------------------------------------------------------------------------------------------------------------------------------------------------------------------------------------------------------------------------------------------------------------------------------------------------------------------------------------------------------------------------------------------|---------------------------------|
|                                                                                                                                                                                                                                                                                                                                                                                                                                                                                                                                                                                                                                                                                                                                                                                                                                                                                                                                         | Facing page.                    |
| Constructing High Level Causeway over the Balganga River<br>in mile No. 4/7 of Pen-Panvel Road. Section of Bombay-<br>Konkan-Goa Road in Panvel Sub-Division                                                                                                                                                                                                                                                                                                                                                                                                                                                                                                                                                                                                                                                                                                                                                                            | 10                              |
|                                                                                                                                                                                                                                                                                                                                                                                                                                                                                                                                                                                                                                                                                                                                                                                                                                                                                                                                         | 10                              |
| R. C. C. Bridge over the River Kukadi near Pimpalwandi on<br>Poona-Nasik Road, mile No. 53—Down stream elevation                                                                                                                                                                                                                                                                                                                                                                                                                                                                                                                                                                                                                                                                                                                                                                                                                        | 10                              |
| Submersible Bridge R. C. C. Deck Girder Type over the Karha River at Baramati                                                                                                                                                                                                                                                                                                                                                                                                                                                                                                                                                                                                                                                                                                                                                                                                                                                           | 14                              |
| Anglo-Urdu High School for Boys at Poona                                                                                                                                                                                                                                                                                                                                                                                                                                                                                                                                                                                                                                                                                                                                                                                                                                                                                                | 16                              |
| Public Works Department Division Maps                                                                                                                                                                                                                                                                                                                                                                                                                                                                                                                                                                                                                                                                                                                                                                                                                                                                                                   | At the end                      |
| ~~~~                                                                                                                                                                                                                                                                                                                                                                                                                                                                                                                                                                                                                                                                                                                                                                                                                                                                                                                                    | of the<br>Report.               |