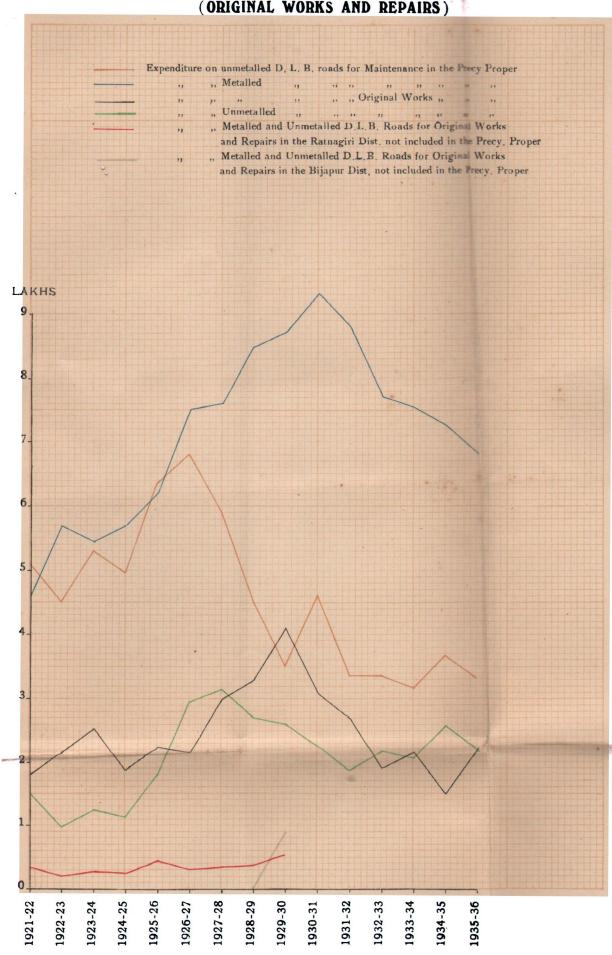

# DIAGRAM SHOWING EXPENDITURE ON D.L.B. ROADS IN THE PRESIDENCY PROPER

(ORIGINAL WORKS AND REPAIRS)