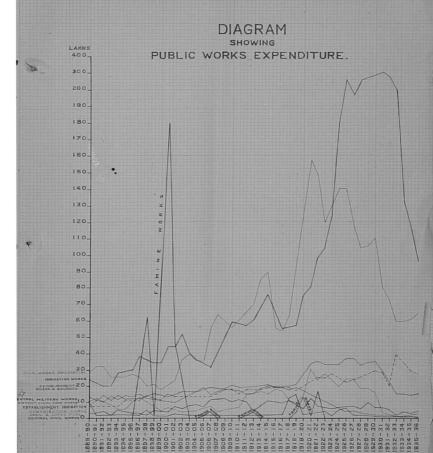

# LIST OF ILLUSTRATIONS.

| Two diagrams showing Public Works expenditure during the period from 1889-90 to 1935-36  Diagram showing expenditure on Irrigation Works in the Public Works Department from Loan Funds, Revenue and Contribution during the period from 1922-23 to 1935-36  Diagram showing expenditure on Provincial Buildings and Roads in the Province during the period from 1921-22 to 1935-36  Diagram showing expenditure on District Local Boards roads in the Province (Original Works and Repairs) during the period from 1921-22 to 1935-36  Diagram showing expenditure on Establishment in the Roads and Buildings and Irrigation Branches of the Public Works Department and Percentages to the total outlay on Works and Repairs during the period from 1921-22 to 1935-36  Diagram showing the progress of Electrical Development in terms of Kilowatts installed from 1905 to date by various supply companies in the Bombay Province | At the beginning of the Report. |
|-----------------------------------------------------------------------------------------------------------------------------------------------------------------------------------------------------------------------------------------------------------------------------------------------------------------------------------------------------------------------------------------------------------------------------------------------------------------------------------------------------------------------------------------------------------------------------------------------------------------------------------------------------------------------------------------------------------------------------------------------------------------------------------------------------------------------------------------------------------------------------------------------------------------------------------------|---------------------------------|
|                                                                                                                                                                                                                                                                                                                                                                                                                                                                                                                                                                                                                                                                                                                                                                                                                                                                                                                                         | Facing page.                    |
| Constructing High Level Causeway over the Balganga River<br>in mile No. 4/7 of Pen-Panvel Road. Section of Bombay-<br>Konkan-Goa Road in Panvel Sub-Division                                                                                                                                                                                                                                                                                                                                                                                                                                                                                                                                                                                                                                                                                                                                                                            | 10                              |
|                                                                                                                                                                                                                                                                                                                                                                                                                                                                                                                                                                                                                                                                                                                                                                                                                                                                                                                                         | 10                              |
| R. C. C. Bridge over the River Kukadi near Pimpalwandi on<br>Poona-Nasik Road, mile No. 53—Down stream elevation                                                                                                                                                                                                                                                                                                                                                                                                                                                                                                                                                                                                                                                                                                                                                                                                                        | 10                              |
| Submersible Bridge R. C. C. Deck Girder Type over the Karha River at Baramati                                                                                                                                                                                                                                                                                                                                                                                                                                                                                                                                                                                                                                                                                                                                                                                                                                                           | 14                              |
| Anglo-Urdu High School for Boys at Poona                                                                                                                                                                                                                                                                                                                                                                                                                                                                                                                                                                                                                                                                                                                                                                                                                                                                                                | 16                              |
| Public Works Department Division Maps                                                                                                                                                                                                                                                                                                                                                                                                                                                                                                                                                                                                                                                                                                                                                                                                                                                                                                   | At the end                      |
| ~~~~                                                                                                                                                                                                                                                                                                                                                                                                                                                                                                                                                                                                                                                                                                                                                                                                                                                                                                                                    | of the<br>Report.               |