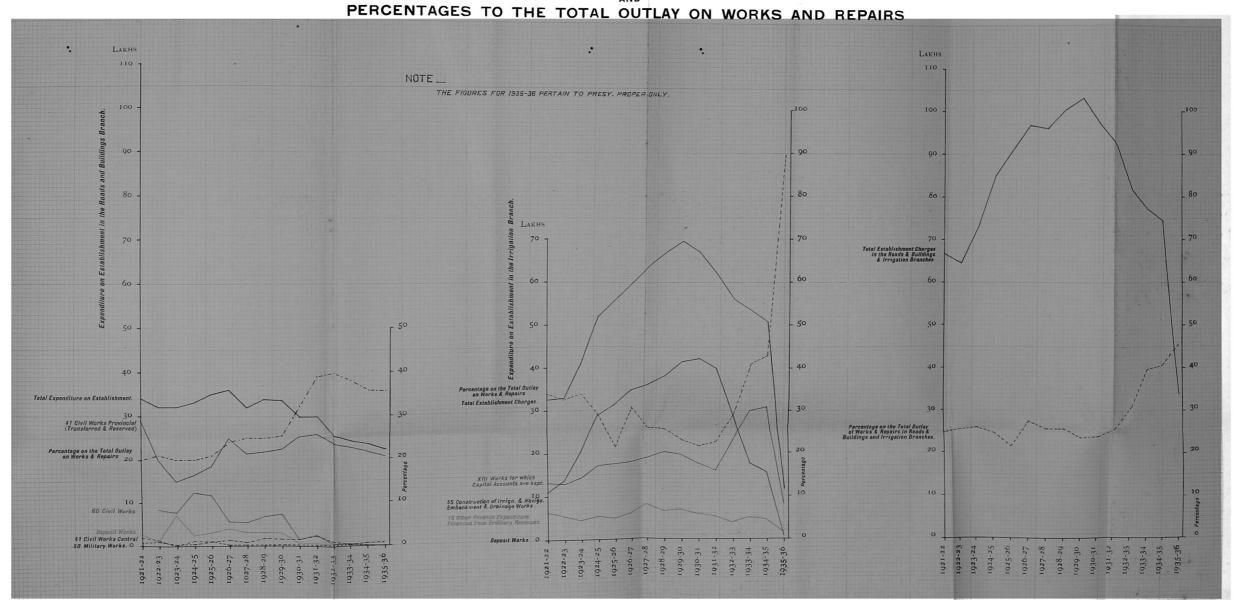

# DIAGRAM SHOWING EXPENDITURE ON ESTABLISHMENT

IN THE

# ROADS & BUILDINGS & IRRIGATION BRANCHES

PUBLIC WORKS DEPARTMENT

Govt. Photozincographic Bapt, Poona, 1937.