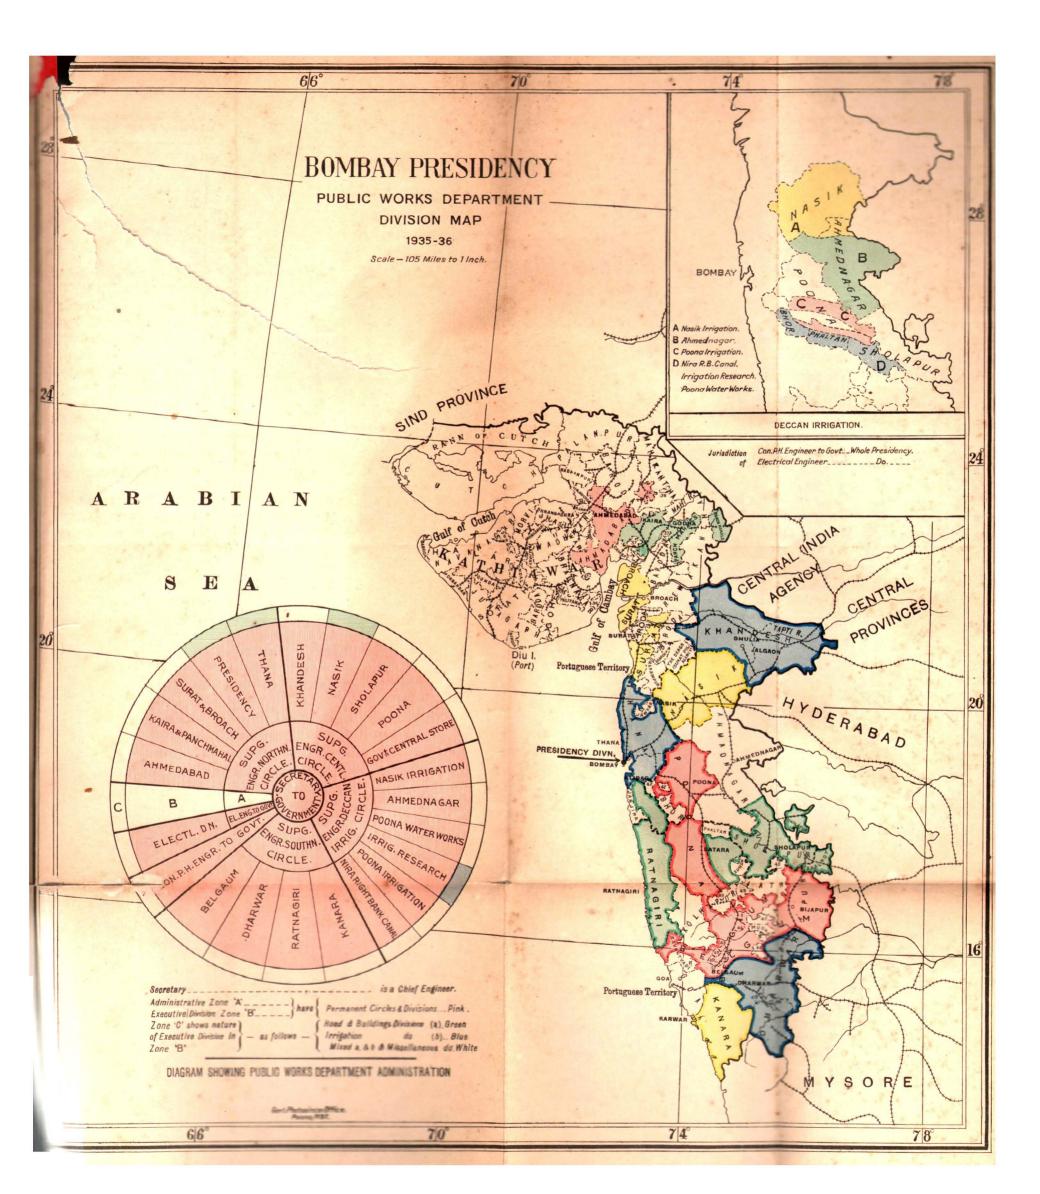

# LIST OF ILLUSTRATIONS.

| Two diagrams showing Public Works expenditure during the period from 1889-90 to 1935-36  Diagram showing expenditure on Irrigation Works in the Public Works Department from Loan Funds, Revenue and Contribution during the period from 1922-23 to 1935-36  Diagram showing expenditure on Provincial Buildings and Roads in the Province during the period from 1921-22 to 1935-36  Diagram showing expenditure on District Local Boards roads in the Province (Original Works and Repairs) during the period from 1921-22 to 1935-36  Diagram showing expenditure on Establishment in the Roads and Buildings and Irrigation Branches of the Public Works Department and Percentages to the total outlay on Works and Repairs during the period from 1921-22 to 1935-36  Diagram showing the progress of Electrical Development in terms of Kilowatts installed from 1905 to date by various supply companies in the Bombay Province | At the beginning of the Report. |
|-----------------------------------------------------------------------------------------------------------------------------------------------------------------------------------------------------------------------------------------------------------------------------------------------------------------------------------------------------------------------------------------------------------------------------------------------------------------------------------------------------------------------------------------------------------------------------------------------------------------------------------------------------------------------------------------------------------------------------------------------------------------------------------------------------------------------------------------------------------------------------------------------------------------------------------------|---------------------------------|
|                                                                                                                                                                                                                                                                                                                                                                                                                                                                                                                                                                                                                                                                                                                                                                                                                                                                                                                                         | Facing page.                    |
| Constructing High Level Causeway over the Balganga River<br>in mile No. 4/7 of Pen-Panvel Road. Section of Bombay-<br>Konkan-Goa Road in Panvel Sub-Division                                                                                                                                                                                                                                                                                                                                                                                                                                                                                                                                                                                                                                                                                                                                                                            | 10                              |
|                                                                                                                                                                                                                                                                                                                                                                                                                                                                                                                                                                                                                                                                                                                                                                                                                                                                                                                                         | 10                              |
| R. C. C. Bridge over the River Kukadi near Pimpalwandi on<br>Poona-Nasik Road, mile No. 53—Down stream elevation                                                                                                                                                                                                                                                                                                                                                                                                                                                                                                                                                                                                                                                                                                                                                                                                                        | 10                              |
| Submersible Bridge R. C. C. Deck Girder Type over the Karha River at Baramati                                                                                                                                                                                                                                                                                                                                                                                                                                                                                                                                                                                                                                                                                                                                                                                                                                                           | 14                              |
| Anglo-Urdu High School for Boys at Poona                                                                                                                                                                                                                                                                                                                                                                                                                                                                                                                                                                                                                                                                                                                                                                                                                                                                                                | 16                              |
| Public Works Department Division Maps                                                                                                                                                                                                                                                                                                                                                                                                                                                                                                                                                                                                                                                                                                                                                                                                                                                                                                   | At the end                      |
| ~~~~                                                                                                                                                                                                                                                                                                                                                                                                                                                                                                                                                                                                                                                                                                                                                                                                                                                                                                                                    | of the<br>Report.               |