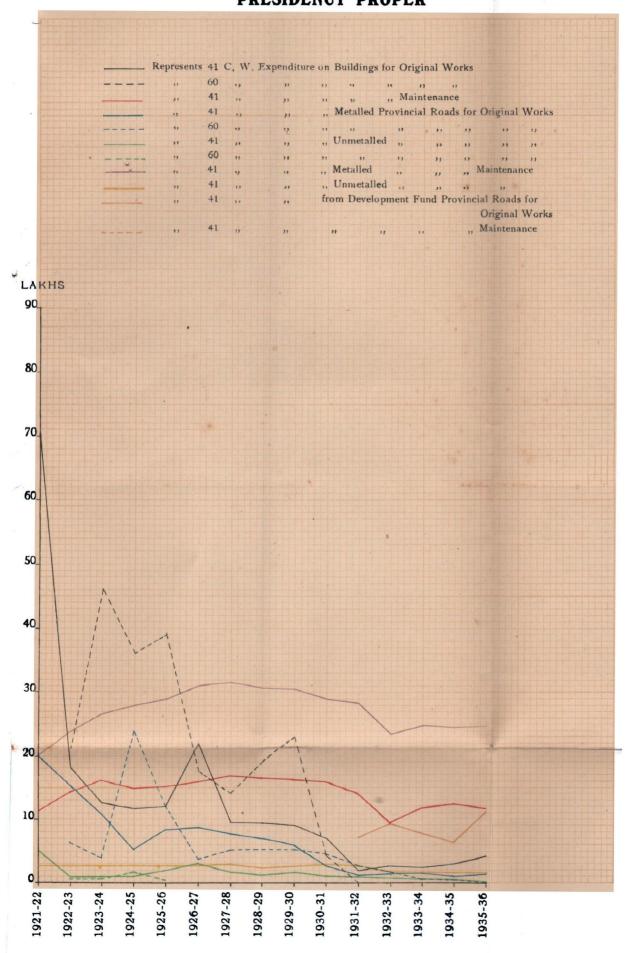

# DIAGRAM SHOWING EXPENDITURE ON PROVINCIAL BUILDINGS AND ROADS IN THE PRESIDENCY PROPER