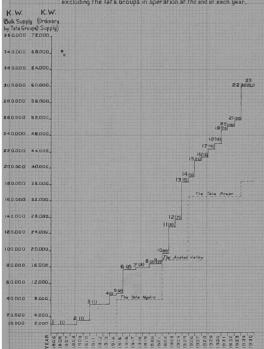

## GRAPH SHOWING THE PROGRESS OF ELECTRICAL DEVELOPMENT IN TERMS OF KILOWATTS INSTALLED FROM 1905 TO DATE BY VARIOUS SUPPLY COMPANIES IN THE BOMBAY PRESIDENCY.

NOTE Dotted line shows Tata Broups Bulk Power Supply
Full line shows total of ordinary Supply
Figures in Brackets, thus (4) show the number of Companies,
excluding the Tata Groups in aperation at the end of each year.