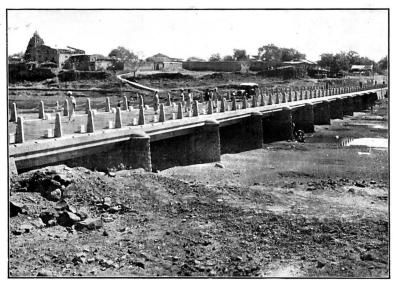

# LIST OF ILLUSTRATIONS.

| Two diagrams showing Public Works expenditure during the period from 1889-90 to 1935-36  Diagram showing expenditure on Irrigation Works in the Public Works Department from Loan Funds, Revenue and Contribution during the period from 1922-23 to 1935-36  Diagram showing expenditure on Provincial Buildings and Roads in the Province during the period from 1921-22 to 1935-36  Diagram showing expenditure on District Local Boards roads in the Province (Original Works and Repairs) during the period from 1921-22 to 1935-36  Diagram showing expenditure on Establishment in the Roads and Buildings and Irrigation Branches of the Public Works Department and Percentages to the total outlay on Works and Repairs during the period from 1921-22 to 1935-36  Diagram showing the progress of Electrical Development in terms of Kilowatts installed from 1905 to date by various supply companies in the Bombay Province | At the beginning of the Report. |
|-----------------------------------------------------------------------------------------------------------------------------------------------------------------------------------------------------------------------------------------------------------------------------------------------------------------------------------------------------------------------------------------------------------------------------------------------------------------------------------------------------------------------------------------------------------------------------------------------------------------------------------------------------------------------------------------------------------------------------------------------------------------------------------------------------------------------------------------------------------------------------------------------------------------------------------------|---------------------------------|
|                                                                                                                                                                                                                                                                                                                                                                                                                                                                                                                                                                                                                                                                                                                                                                                                                                                                                                                                         | Facing page.                    |
| Constructing High Level Causeway over the Balganga River<br>in mile No. 4/7 of Pen-Panvel Road. Section of Bombay-<br>Konkan-Goa Road in Panvel Sub-Division                                                                                                                                                                                                                                                                                                                                                                                                                                                                                                                                                                                                                                                                                                                                                                            | 10                              |
|                                                                                                                                                                                                                                                                                                                                                                                                                                                                                                                                                                                                                                                                                                                                                                                                                                                                                                                                         | 10                              |
| R. C. C. Bridge over the River Kukadi near Pimpalwandi on<br>Poona-Nasik Road, mile No. 53—Down stream elevation                                                                                                                                                                                                                                                                                                                                                                                                                                                                                                                                                                                                                                                                                                                                                                                                                        | 10                              |
| Submersible Bridge R. C. C. Deck Girder Type over the Karha River at Baramati                                                                                                                                                                                                                                                                                                                                                                                                                                                                                                                                                                                                                                                                                                                                                                                                                                                           | 14                              |
| Anglo-Urdu High School for Boys at Poona                                                                                                                                                                                                                                                                                                                                                                                                                                                                                                                                                                                                                                                                                                                                                                                                                                                                                                | 16                              |
| Public Works Department Division Maps                                                                                                                                                                                                                                                                                                                                                                                                                                                                                                                                                                                                                                                                                                                                                                                                                                                                                                   | At the end                      |
| ~~~~                                                                                                                                                                                                                                                                                                                                                                                                                                                                                                                                                                                                                                                                                                                                                                                                                                                                                                                                    | of the<br>Report.               |