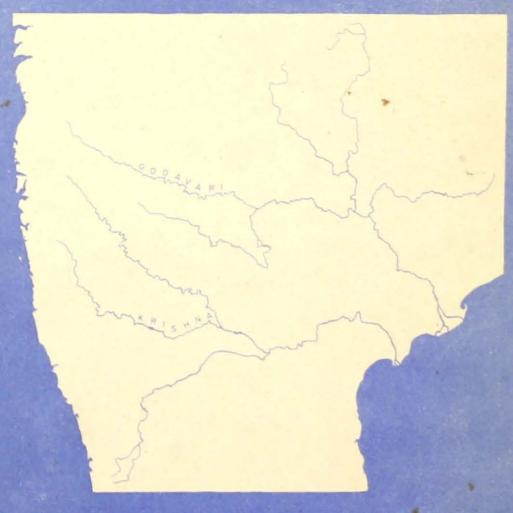

### ANNEXURE XVI

'Irrigation Practices, Policy and Administration in Krishna and Godavari Basins

#### **FOREWORD**

The data presented in this Annexure relate to irrigation and hydro-electric schemes on the Godavari river system which have come into operation after March 1951, and are based on the information obtained from the State Governments of Andhra Pradesh, Madhya Pradesh, Maharashtra, Mysore and Orissa supplemented, here and there, by information collected from project reports, administration and other reports and official correspondence between the State Governments and the Planning Commission or the Ministry of Irrigation and Power.