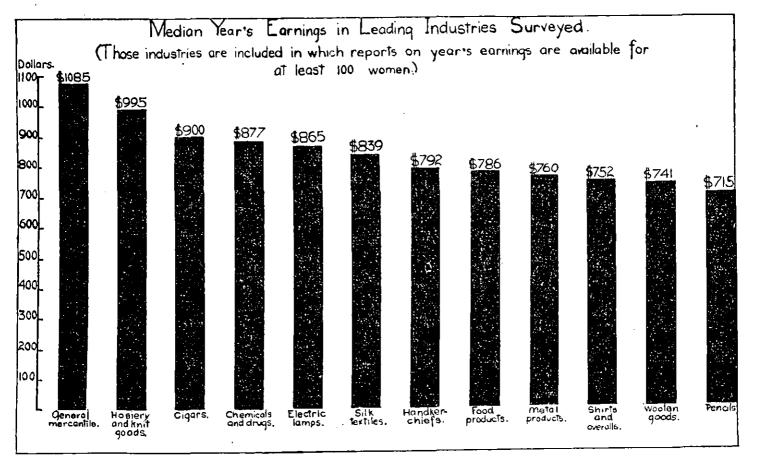

Earnings and nativity.-The median earnings of 3,817 foreign-born women were \$15.50, while the median for 9,771 native-born white women was \$14.95. and the second second

Year's earnings. Records of a year's earnings were secured for 2,938 women. The median for this group was \$811. General mercantile establishments had the highest median \$1,085 for 124 women. The lowest median was \$500 for 26 women employed in candy manufacturing. In the textile industry 346 women manufacturing silk goods had a median of \$839, and 190 women manufacturing woolen goods had a median of \$741. The second sec