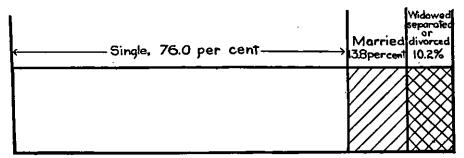

# Conjugal condition.

Of the 13,082 women reporting on conjugal condition, 67.2 per cent were single, 21.9 per cent were married, 10.3 per cent were widowed, separated, or divorced.