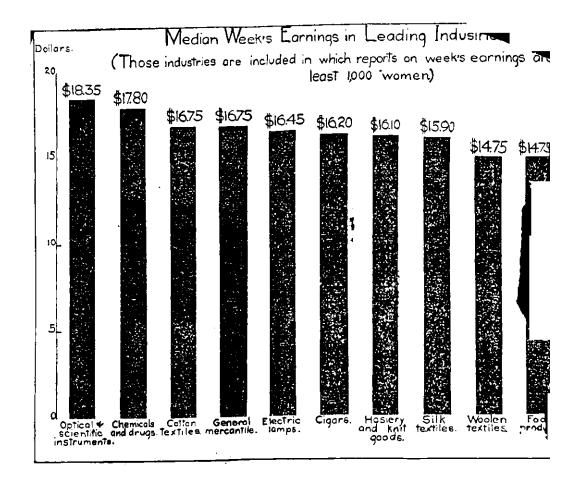

#### Week's earnings.

The median of the week's earnings for 34,655 day workers was \$14.95. Highest earnings were for 361 women in the manufacture of felt hats, whose median was \$23. Lowest earnings were for 252 women in candy manufacturing, whose median was \$10.35. In the textile industry, silk goods manufacturing had median earnings of \$15.90 for 3,543 women; in woolen goods manufacturing median earnings for 2,326 women were \$14.75.

Earnings and experience.—The women included in this survey were not an inexperienced group. Of 11,509 for whom experience records were secured, 38 per cent had worked in the trade for 5 years or more, and 15.4 per cent had worked in the trade for 10 years or more. Five-and-ten-cent stores and the manufacture of electrical products other than lamps employed the largest proportion (more than twofifths) of inexperienced workers. Less than one-tenth of the women in the manufacture of silk goods, underwear, handkerchiefs, shirts, and overalls, folt hats, and cigars had been employed in the trade less than one year.