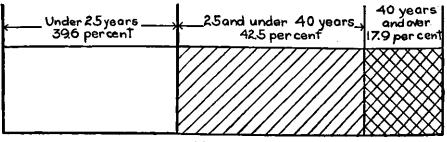

# **IV.** The Workers.

Age.

Of 13,274 women who reported on their age, 32.2 per cent were less than 20, 39.8 per cent were between 20 and 30, and 28 per cent were over 30 years old.

The industries with the largest proportion (one-fourth or more) of girls from 16 to 18 years of age were 5-and-10-cent stores and the manufacture of leather and leather products, candy, and felt hats.