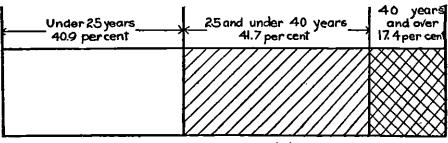

The industries employing the largest proportion (more than onethird) of women 30 years of age or older were laundries, the manufacture of felt hats, other clothing, food products, and woolen goods.