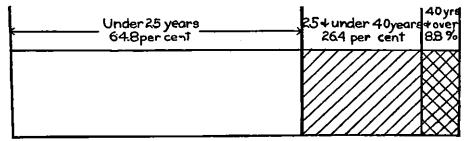

# **IV.** The Workers.

Age.

Of 13,274 women who reported on their age, 32.2 per cent were less than 20, 39.8 per cent were between 20 and 30, and 28 per cent were over 30 years old.

The industries with the largest proportion (one-fourth or more) of girls from 16 to 18 years of age were 5-and-10-cent stores and the manufacture of leather and leather products, candy, and felt hats.