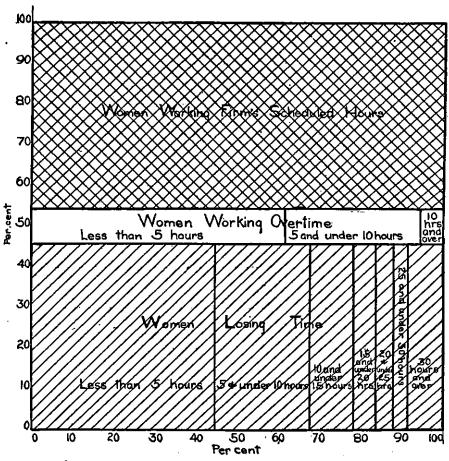

#### Lunch periods.

A lunch period of one hour was allowed in 172 establishments, 77 allowed 30 minutes, 51 allowed between 30 minutes and 1 hour. Time lost.

Records showing actual hours of work for 22,384 women showed that 46.1 per cent had lost some time during the week investigated. Of those who had lost time, 44.4 per cent had lost less than 5 hours, 23.2 per cent had lost between 5 and 10 hours, and 32.4 per cent had lost 10 hours or more.

#### Overtime.

Of the 22,384 women for whom actual hours of work were reported, 8 per cent had worked longer than the scheduled week. Of this number, 61 per cent had worked less than 5 hours more than their weekly schedule.