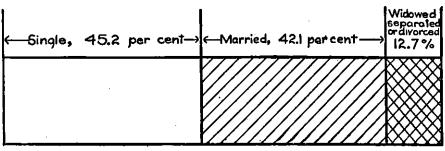

# Conjugal condition.

Of the 13,082 women reporting on conjugal condition, 67.2 per cent were single, 21.9 per cent were married, 10.3 per cent were widowed, separated, or divorced.