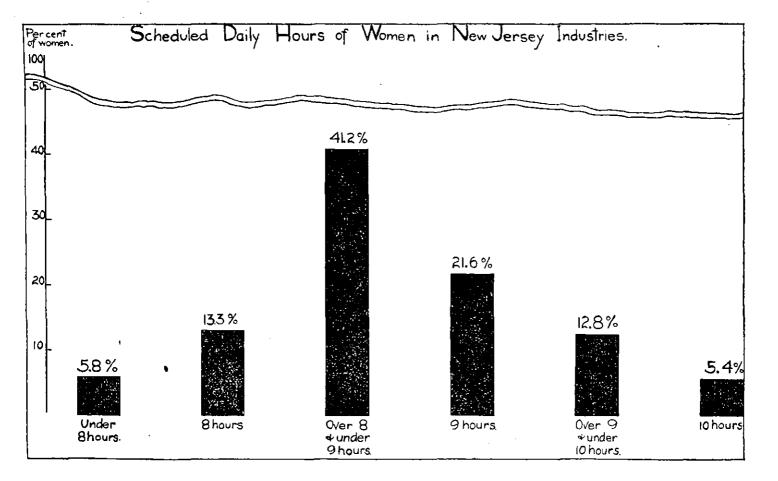

# Scheduled daily hours.

Information on scheduled daily hours for 34,629 women employed in 300 firms showed that only 19 firms employing 5.4 per cent of the women had a scheduled day as long as 10 hours, the limit permitted by law. An 8-hour day or less was the schedule for 19 per cent of the women. Between 8 and 9 hours was the schedule for 41.2 per cent of the women.

The 10-hour day was scheduled for a large proportion (from 32.8 to 56.7 per cent) of the women in the manufacture of cigars, electric products other than lamps, and rubber products. Less than 8 hours a day was the schedule for 89.1 per cent of the women in general mercantile establishments. An 8-hour day was the scedule for 48.2 per cent of the women in silk mills and 5-and-10-cent stores. Scheduled weekly hours, and manufacture and an and and