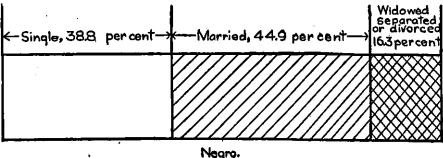

# Conjugal condition.

Of the 13,082 women reporting on conjugal condition, 67.2 per cent were single, 21.9 per cent were married, 10.3 per cent were widowed, separated, or divorced.