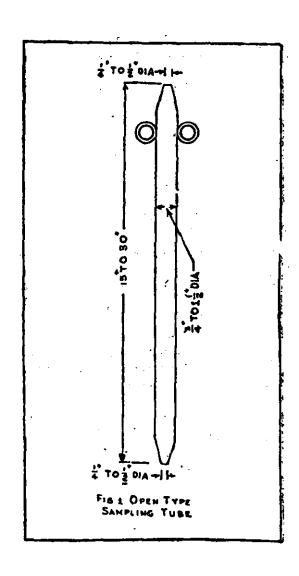

ded in accordance with the provisions of the Essential Oils Grading and Marking Rules, 1954, prior to export. In the absence of a certificate that the oils have been found to conform to Agmark specifications, exports are not permitted under Section 19 of the Sea Customs Act, 1878.

By notifications in the Gazette of India under Nos. S. R. O. 3753 dated 26-12-1955 and S. R. O. 3184 dated 28-12-1956 issued by the Ministry of Finance (Revenue Division) the provision for the compulsory grading of two essential oils, lemongrass and sandalwood oils, prior to export applies on and after 1-1-1956 and 1-2-1957 respectively.

These instructions are intended for the guidance of parties in respect of procedure for sampling, testing, marking and clearance of consignments of essential oils for export.



#### APPENDIX I

#### . Agricultural Produce (Grading and Marking) Act, 1937

#### ACT No. I of 1937

## An Act to provide for the grading and marking of agricultural [and other] produce

WHEREAS it is expedient to provide for the grading and marking of agricultural [and other] produce; It is hereby enacted as follows:—

Short title and extent.—(1) This Act may be called the Agricultural Produce (Grading and Marking) Act, 1937.

- (2) It extends to the whole of India, except the State of Jammu & Kashmir.
- 2. Explanations.—In this Act, unless the contrary appears from the subject or context—
  - (a) "agricultural produce" includes all produce of agriculture or horticulture and all articles of food or drink wholly or partly manufactured from any such produce, and fleeces and the skins of