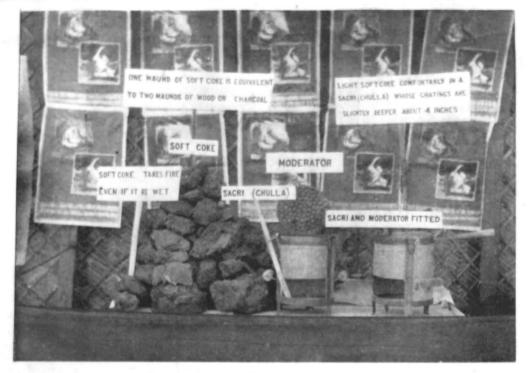

A wide publicity campaign was also conducted through Newspapers, with good results. Soft Coke was also advertised by means of coloured slides and through this Committee's film "Domestic Trouble" which was shown in almost all important towns. The Committee have since arranged for the film to be shown free to the general public. Pictorial Enamel Signs have also been displayed at the principal stations of the Railways in Northern and Western India.

Advantage was taken of the "Rath Jatra" or the famous Car festival at Puri where a huge concourse of people from all parts of India gathered during July 1931. A very successful campaign was carried out under the able direction of N. P. Thadani, Esq., I.c.s., Collector of Puri and late member of this Committee. Similar advantage was taken of the Magh Mela at Allahabad during January 1932. The Committee also participated in the Nauchandi Industrial Exhibition held in Meerut and was awarded a Silver Medal by the District Board for practical demonstration in the easy lighting of Soft Coke.

The Committee opened propaganda Centres with Offices at Benares, Allahabad, Agra, Delhi, Lahore, Amritsar, Ahmedabad and Bombay and engaged additional propaganda staff to tackle these areas by house to house propaganda. Ladies have been engaged to carry on the work in the Zenana as well. Practical demonstrations for burning Soft Coke were freely given by the staff during the course of their daily work. Sample of Soft Coke and portable ovens were distributed free to the public.