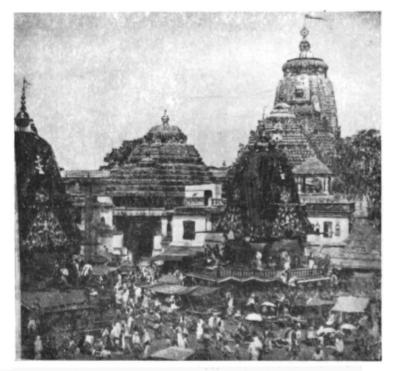

A view of the propaganda work at the famous Car Festival at Puri-

The line of propaganda chalked out during the last year was vigorously pushed on and an intensive campaign was carried out in the principal towns in the Punjab, United Provinces, Bombay and Orissa. Pictorial posters were displayed at vantage points in the principal towns and on important Railway Stations in Northern and Western India. Pictorial pamphlets, hand-bills and folders explaining the advantages of Soft Coke over other fuels and also giving directions for using Soft Coke were freely distributed in order to initiate the general public in the use of Soft Coke.

Advantage was taken of the "Rath Jatra" or the famous Car festival at Puri where a huge concourse of people from all parts of India gathered during July 1931. A very successful campaign was carried out under the able direction of N. P. Thadani, Esq., I.c.s., Collector of Puri and late member of this Committee. Similar advantage was taken of the Magh Mela at Allahabad during January 1932. The Committee also participated in the Nauchandi Industrial Exhibition held in Meerut and was awarded a Silver Medal by the District Board for practical demonstration in the easy lighting of Soft Coke.