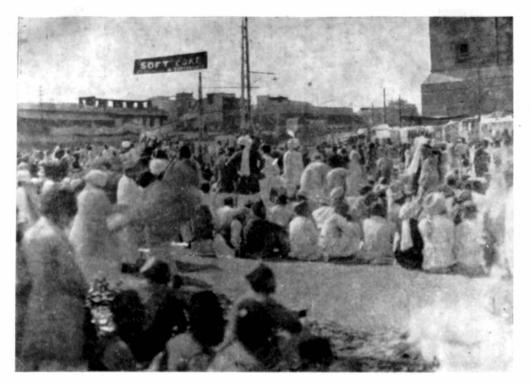

A view of the propaganda work at the famous Car Festival at Puri-

The line of propaganda chalked out during the last year was vigorously pushed on and an intensive campaign was carried out in the principal towns in the Punjab, United Provinces, Bombay and Orissa. Pictorial posters were displayed at vantage points in the principal towns and on important Railway Stations in Northern and Western India. Pictorial pamphlets, hand-bills and folders explaining the advantages of Soft Coke over other fuels and also giving directions for using Soft Coke were freely distributed in order to initiate the general public in the use of Soft Coke.

Advantage was taken of the "Rath Jatra" or the famous Car festival at Puri where a huge concourse of people from all parts of India gathered during July 1931. A very successful campaign was carried out under the able direction of N. P. Thadani, Esq., I.c.s., Collector of Puri and late member of this Committee. Similar advantage was taken of the Magh Mela at Allahabad during January 1932. The Committee also participated in the Nauchandi Industrial Exhibition held in Meerut and was awarded a Silver Medal by the District Board for practical demonstration in the easy lighting of Soft Coke.