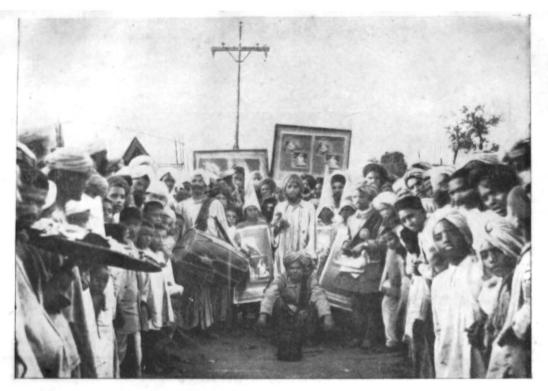

A view of the propaganda work at the famous Car Festival at Puri-

The line of propaganda chalked out during the last year was vigorously pushed on and an intensive campaign was carried out in the principal towns in the Punjab, United Provinces, Bombay and Orissa. Pictorial posters were displayed at vantage points in the principal towns and on important Railway Stations in Northern and Western India. Pictorial pamphlets, hand-bills and folders explaining the advantages of Soft Coke over other fuels and also giving directions for using Soft Coke were freely distributed in order to initiate the general public in the use of Soft Coke.

Advantage was taken of the "Rath Jatra" or the famous Car festival at Puri where a huge concourse of people from all parts of India gathered during July 1931. A very successful campaign was carried out under the able direction of N. P. Thadani, Esq., I.c.s., Collector of Puri and late member of this Committee. Similar advantage was taken of the Magh Mela at Allahabad during January 1932. The Committee also participated in the Nauchandi Industrial Exhibition held in Meerut and was awarded a Silver Medal by the District Board for practical demonstration in the easy lighting of Soft Coke.