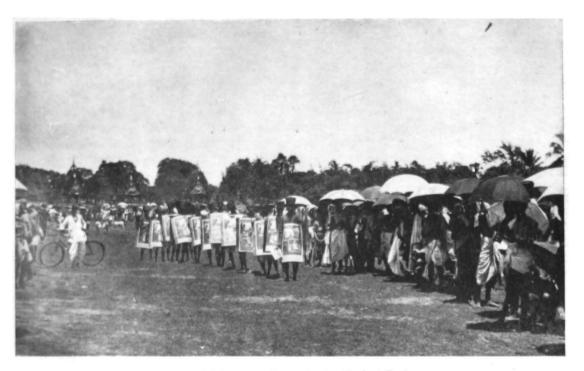

A view of the propaganda work at the famous Car Festival at Puri-

The line of propaganda chalked out during the last year was vigorously pushed on and an intensive campaign was carried out in the principal towns in the Punjab, United Provinces, Bombay and Orissa. Pictorial posters were displayed at vantage points in the principal towns and on important Railway Stations in Northern and Western India. Pictorial pamphlets, hand-bills and folders explaining the advantages of Soft Coke over other fuels and also giving directions for using Soft Coke were freely distributed in order to initiate the general public in the use of Soft Coke.

Advantage was taken of the "Rath Jatra" or the famous Car festival at Puri where a huge concourse of people from all parts of India gathered during July 1931. A very successful campaign was carried out under the able direction of N. P. Thadani, Esq., I.c.s., Collector of Puri and late member of this Committee. Similar advantage was taken of the Magh Mela at Allahabad during January 1932. The Committee also participated in the Nauchandi Industrial Exhibition held in Meerut and was awarded a Silver Medal by the District Board for practical demonstration in the easy lighting of Soft Coke.