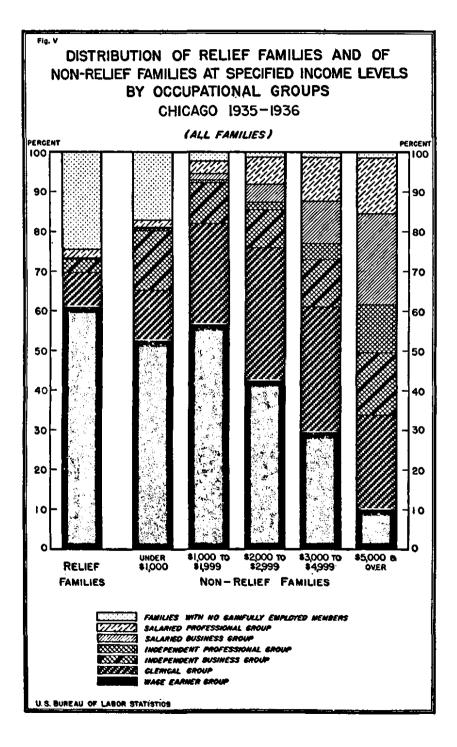

-----

GIPE-PUNE-045599

Dhananjayarao Gadgil Library

UNITED STATES DEPARTMENT OF DADGE

Frances Perkins, Secretary

BUREAU OF LABOR STATISTICS Inder Lubin, Commissioner

in cooperation with WORKS PROGRESS ADMINISTRATION