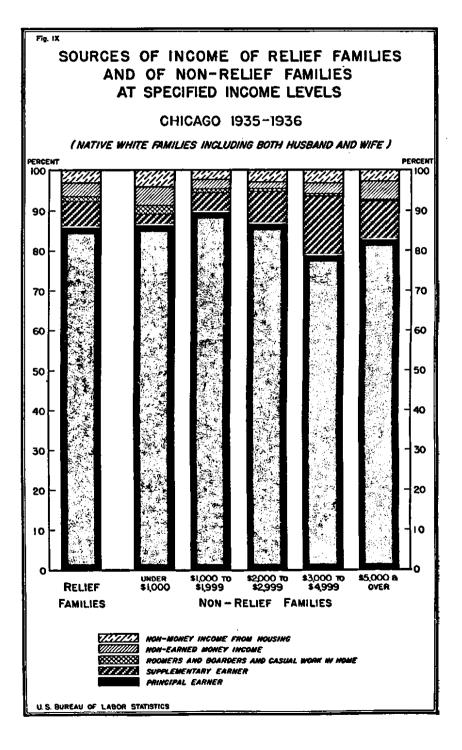

-----

GIPE-PUNE-045599

Dhananjayarao Gadgil Library

UNITED STATES DEPARTMENT OF DADGE

Frances Perkins, Secretary

BUREAU OF LABOR STATISTICS Inder Lubin, Commissioner

in cooperation with WORKS PROGRESS ADMINISTRATION