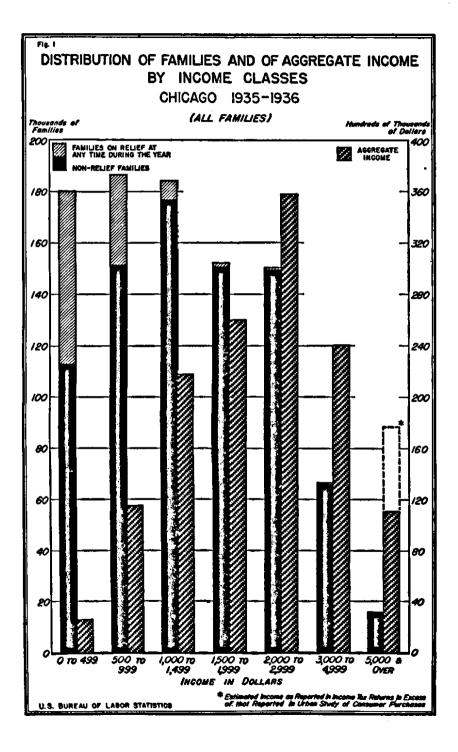

### Chapter I

| TABLE 1.—Estimated percentage of families with less than and with more<br>than specified amounts of family income | 4  |
|-------------------------------------------------------------------------------------------------------------------|----|
| 2.—Distribution by income of families of specified color and                                                      |    |
| nativity                                                                                                          | 6  |
| 3 Native and foreign born white and Negro families, by income_                                                    | 8  |
| 4.—Complete and incomplete families of specified color and nativ-<br>ity, by income                               | 10 |
| 5.—Percentage of families reporting less than and more than speci-                                                |    |
| fied amounts of family income                                                                                     | 12 |
| 6.—Percentage of families and of family income in specified income                                                |    |
| classes                                                                                                           | 12 |