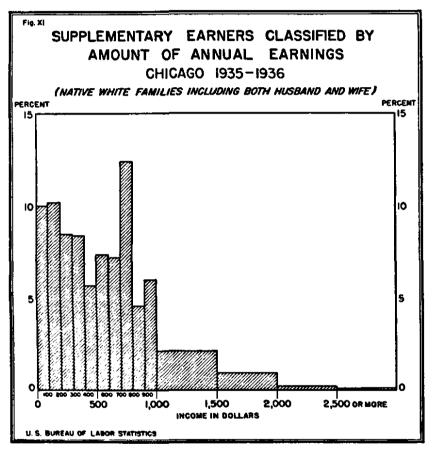

-----

GIPE-PUNE-045599

Dhananjayarao Gadgil Library

UNITED STATES DEPARTMENT OF DADGE

Frances Perkins, Secretary

BUREAU OF LABOR STATISTICS Inder Lubin, Commissioner

in cooperation with WORKS PROGRESS ADMINISTRATION