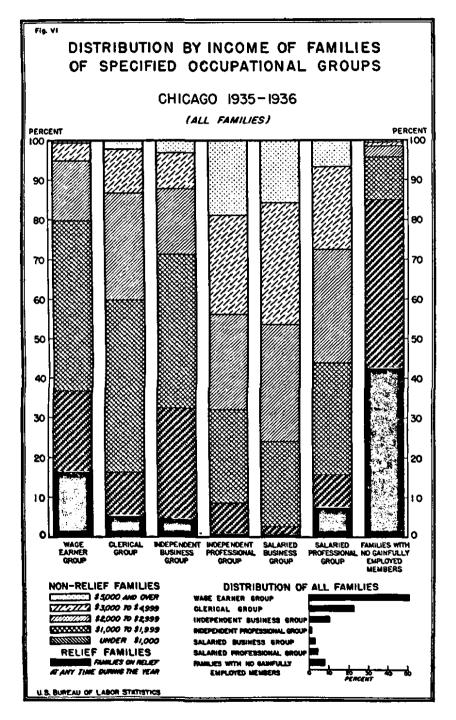

-----

GIPE-PUNE-045599

Dhananjayarao Gadgil Library

UNITED STATES DEPARTMENT OF DADGE

Frances Perkins, Secretary

BUREAU OF LABOR STATISTICS Inder Lubin, Commissioner

in cooperation with WORKS PROGRESS ADMINISTRATION