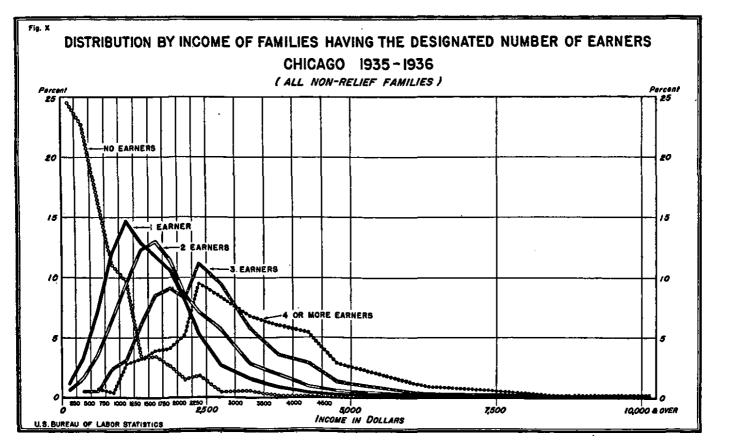

-----

GIPE-PUNE-045599

Dhananjayarao Gadgil Library

UNITED STATES DEPARTMENT OF DADGE

Frances Perkins, Secretary

BUREAU OF LABOR STATISTICS Inder Lubin, Commissioner

in cooperation with WORKS PROGRESS ADMINISTRATION