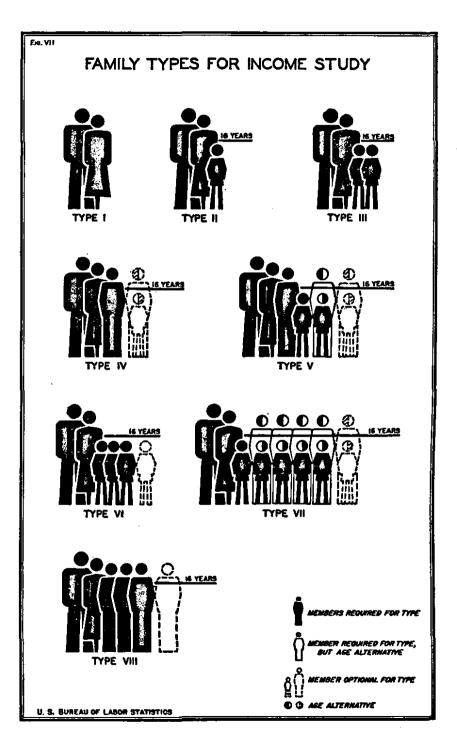

-----

GIPE-PUNE-045599

Dhananjayarao Gadgil Library

UNITED STATES DEPARTMENT OF DADGE

Frances Perkins, Secretary

BUREAU OF LABOR STATISTICS Inder Lubin, Commissioner

in cooperation with WORKS PROGRESS ADMINISTRATION