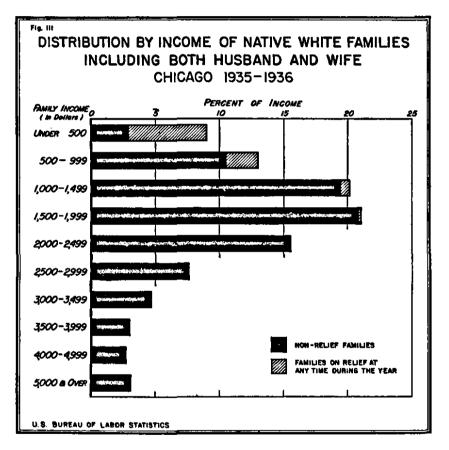

### Chapter I

| TABLE 1.—Estimated percentage of families with less than and with more<br>than specified amounts of family income | 4  |
|-------------------------------------------------------------------------------------------------------------------|----|
| 2.—Distribution by income of families of specified color and                                                      |    |
| nativity                                                                                                          | 6  |
| 3 Native and foreign born white and Negro families, by income_                                                    | 8  |
| 4.—Complete and incomplete families of specified color and nativ-<br>ity, by income                               | 10 |
| 5.—Percentage of families reporting less than and more than speci-                                                |    |
| fied amounts of family income                                                                                     | 12 |
| 6.—Percentage of families and of family income in specified income                                                |    |
| classes                                                                                                           | 12 |