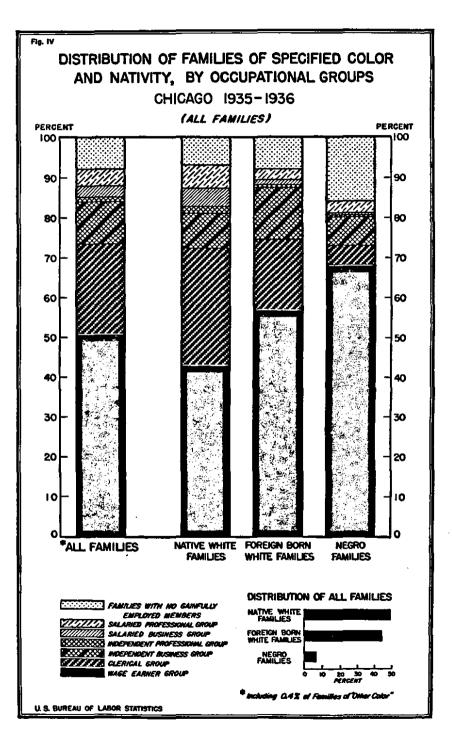

### Chapter II

| Chapter 11                                                                             |    |
|----------------------------------------------------------------------------------------|----|
| TABLE 7.—Occupational distribution of families of specified color and nativity         | 20 |
| 8.—Families of different income levels distributed by occupational group               | 22 |
| 9.—Median incomes of families of specified color and nativity by<br>occupational group | 24 |
| b. Nonrelief families only.                                                            |    |