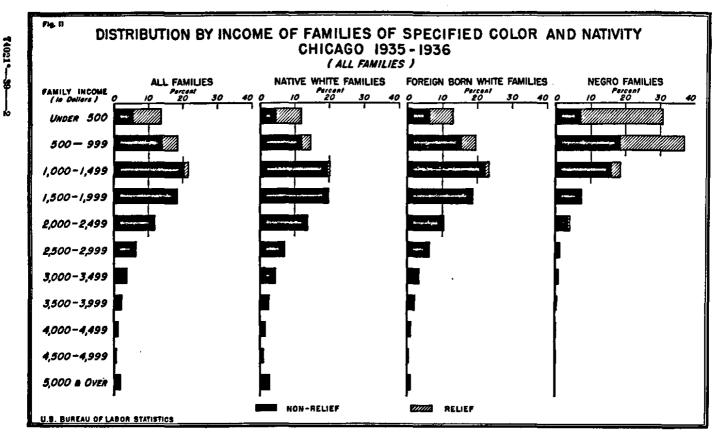

### Chapter I

| TABLE 1.—Estimated percentage of families with less than and with more<br>than specified amounts of family income | 4  |
|-------------------------------------------------------------------------------------------------------------------|----|
| 2.—Distribution by income of families of specified color and                                                      |    |
| nativity                                                                                                          | 6  |
| 3 Native and foreign born white and Negro families, by income_                                                    | 8  |
| 4.—Complete and incomplete families of specified color and nativ-<br>ity, by income                               | 10 |
| 5.—Percentage of families reporting less than and more than speci-                                                |    |
| fied amounts of family income                                                                                     | 12 |
| 6.—Percentage of families and of family income in specified income                                                |    |
| classes                                                                                                           | 12 |