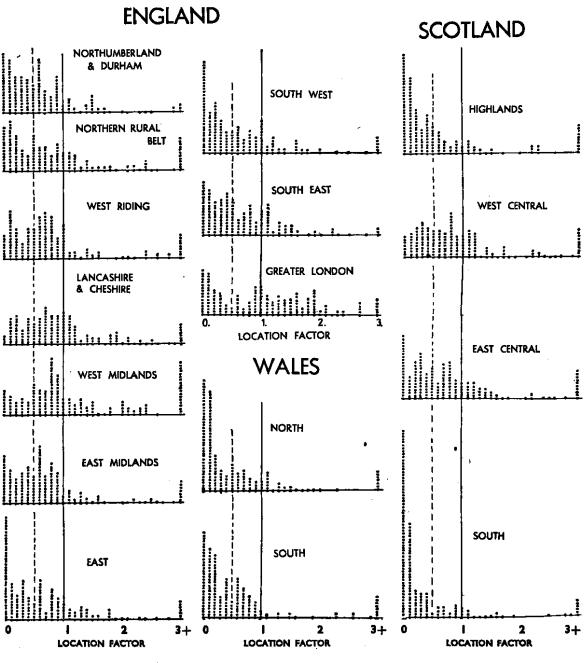

te that the region tends to be highly specialised, and a large number of dots about 1 shows that the region is diversified. and typical of the country as a whole. It will be seen that the West Midlands is well diversified, but also highly specialised in a few industries, while South Wales has very few dots between 1 and 8.

These figures do not in themselves give any indication of the general prosperity of a region, but they give a measure of its vulnerability to external forces. A region which has its employment concentrated in a few industries may be very prosperous at any given moment, but if these industries suffer from adverse external conditions, alternative occupation is lacking.

# Figure 17—DISTRIBUTION OF THE LOCATION FACTORS OF THE 167 INDUSTRY GROUPS

**CENSUS REGIONS 1931** 



Fig. 17 is an elaboration of the table on page 48. Like this table it is subject to the qualification that each industry is counted as one unit, whether it is as large as agriculture, with over a million employed, or as small as aerodrome and aviation service, with 1,612.

#### The Coefficient of Localisation

The diagrams in fig. 6 (pages 40-41) give a general picture of the degree of localisation of each industry; but if we wish to determine whether industry A is more localised than industry B it is necessary to devise a unit of measurement. If an industry is evenly distributed over the whole country, its location factors will be close to I in each region, whereas if it is highly localised they will be large in some regions, and zero in others. An obvious measure of comparison, therefo