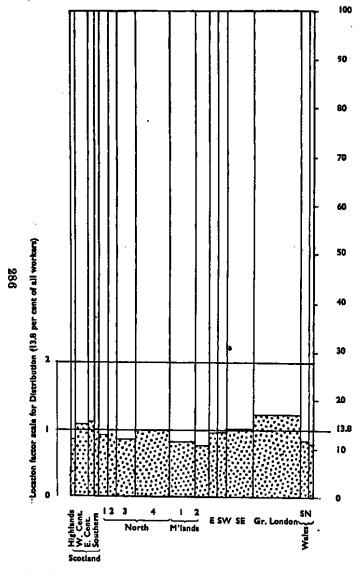

recent Census of Population is that of 1931, as against 1935 for the Census of Production, the former possesses certain advantages for the present purpose as it is more complete. The Census of Production figures exclude any output from firms employing ten persons or less, and, moreover, the complete regional figures for certain industries are not given, owing to the risk of disclosing information relating to the businesses of individual firms. It may be argued that in most of the major industries the error resulting from the exclusion of firms employing less than eleven persons will be inconsiderable, but in certain other cases—for example, bread-baking—quite a substantial proportion of the industry is carried on by

Figure 15—REGIONAL DISTRIBUTION OF WORKERS IN DISTRIBUTIVE TRADES, 1931



Note: The shaded area is slightly less than the area with the corresponding shade in figure 5 (page 39) since the latter includes workers in commerce and finance.

Figure 16—REGIONAL DISTRIBUTION OF COAL MINERS, 1931



Note: The black area is slightly less than the black area in figure 5 (page 39) since the latter includes miners other than coal miners.

small firms in that range of size, and the Census of Production figures in such cases bear correspondingly less relation to the actual total production.

In the Industries Tables of the Census of Population the working population of Great Britain is broken up into 22 main industrial groups, with 487 sub-heads, for every county and large town. The counties are grouped into 16 regions.

The first column of figures in Table I gives the num