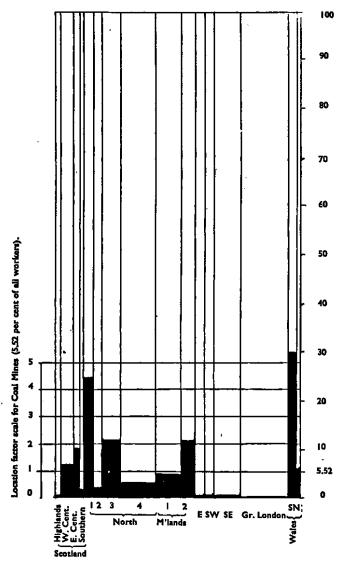

any output from firms employing ten persons or less, and, moreover, the complete regional figures for certain industries are not given, owing to the risk of disclosing information relating to the businesses of individual firms. It may be argued that in most of the major industries the error resulting from the exclusion of firms employing less than eleven persons will be inconsiderable, but in certain other cases—for example, bread-baking—quite a substantial proportion of the industry is carried on by

Figure 15—REGIONAL DISTRIBUTION OF WORKERS IN DISTRIBUTIVE TRADES, 1931



Note: The shaded area is slightly less than the area with the corresponding shade in figure 5 (page 39) since the latter includes workers in commerce and finance.

Figure 16—REGIONAL DISTRIBUTION OF COAL MINERS, 1931



Note: The black area is slightly less than the black area in figure 5 (page 39) since the latter includes miners other than coal miners.

small firms in that range of size, and the Census of Production figures in such cases bear correspondingly less relation to the actual total production.

In the Industries Tables of the Census of Population the working population of Great Britain is broken up into 22 main industrial groups, with 487 sub-heads, for every county and large town. The counties are grouped into 16 regions.

The first column of figures in Table I gives the numbers employed in the 437 industrial sub-orders, grouped under 167 heads. The upper figures in the 16 successive columns show the percentage distribution of these totals among the 16 regions. It will be seen, for example,