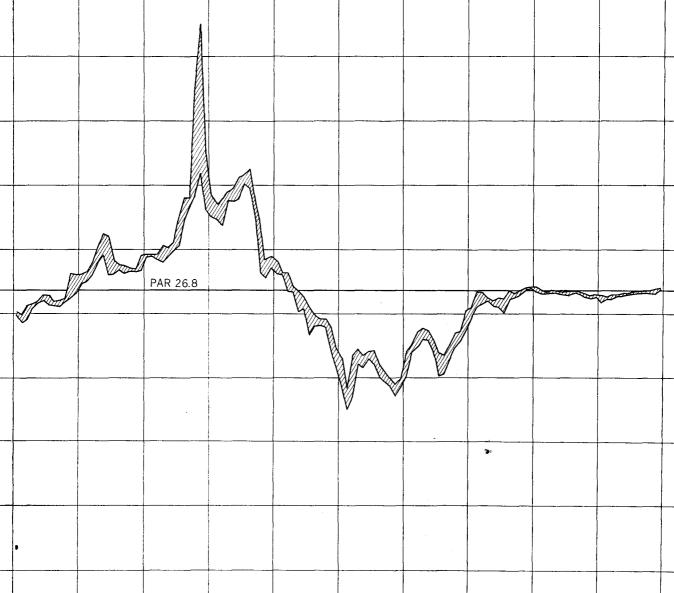

## SWEDEN

| <ol> <li>Sweden, Riksbank, note circulation, loans and discounts, gold re-<br/>serves, deposits, monthly, 1910–1925.</li> </ol> | 247        |
|---------------------------------------------------------------------------------------------------------------------------------|------------|
| 63. Sweden, wholesale prices on paper basis and on gold basis, monthly,<br>1914-1925                                            | 250        |
| .64., Sweden, imports and exports of merchandise, quantity and value,<br>annually, 1895-1923                                    | 252        |
| <ol> <li>65. Sweden, imports and exports of merchandise, value, monthly, 1913–<br/>1925</li></ol>                               | 255        |
| 66. Sweden, exchange rates, high and low, monthly, 1914-1924                                                                    | 260<br>260 |
| 67. Sweden, purchasing-power parities and exchange rates, monthly, 1919-1925                                                    | 261        |