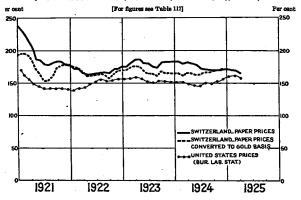

# SWITZERLAND

| 68. National Bank of Switzerland, note circulation, go<br>reserves, current accounts and deposits and notes,<br>1925                                | monthly, 1912-  |
|-----------------------------------------------------------------------------------------------------------------------------------------------------|-----------------|
| <ol> <li>National Bank of Switzerland, note circulation, disc<br/>vances, deposits, monthly, 1912–1924</li> </ol>                                   | counts'and ad-  |
| <ol> <li>Switzerland, wholesale prices on paper basis and<br/>monthly, 1921-1925</li> </ol>                                                         | on gold basis.  |
| 71. Switzerland, imports and exports of merchandise, quar<br>annually, 1890-1923                                                                    | tity and value. |
| 72. Switzerland, imports and exports of merchandise, ve                                                                                             | lue, quarterly, |
| <ol> <li>Switzerland, exchange rates, high and low, monthly,</li> <li>Switzerland, purchasing-power parities and exchange<br/>1919-1924.</li> </ol> | 1914-1925       |
|                                                                                                                                                     |                 |