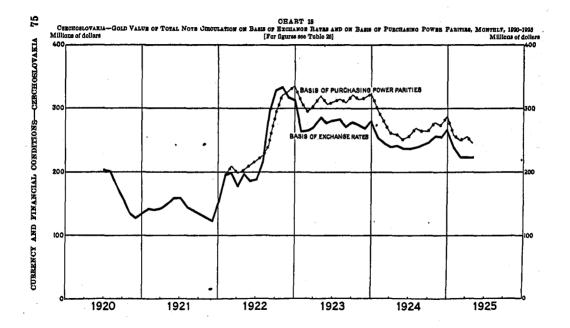

# CZECHOSLOVARIA

| 13. | Czechoslovakia, banking office of Ministry of Finance, note circula-                                                                                   |      |
|-----|--------------------------------------------------------------------------------------------------------------------------------------------------------|------|
|     | tion, loans and discounts, deposits, foreign exchange holdings, gold                                                                                   |      |
|     | and silver, and prices, monthly, 1919-1925                                                                                                             | 59   |
| 14. | Czechoslovakia, wholesale prices on paper basis and on gold basis,<br>monthly, 1922-1925                                                               | 60   |
| 15. | Czechoslovakia, imports and exports of merchandise, monthly, 1921-<br>1925                                                                             | 65   |
| 16. | Czechoslovakia, exchange rates, high and low, monthly, 1919-1925                                                                                       | 66   |
| 17. | Czechoslovakia, purchasing power parities and exchange rates,<br>monthly, 1921-1925                                                                    | 68   |
| 18  | Omechoslovakia, gold value of total note circulation on basis of ex-<br>change rates and on basis of purchasing-power parities, monthly,<br>1920-1925. | 75   |
|     | 1840-1840                                                                                                                                              | - 79 |