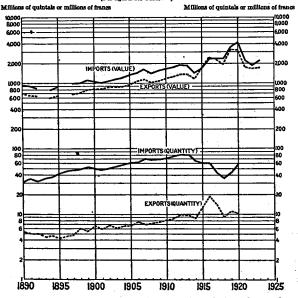

# SWITZERLAND

| 68. National Bank of Switzerland, note circulation, go<br>reserves, current accounts and deposits and notes,<br>1925                                | monthly, 1912-  |
|-----------------------------------------------------------------------------------------------------------------------------------------------------|-----------------|
| <ol> <li>National Bank of Switzerland, note circulation, disc<br/>vances, deposits, monthly, 1912–1924</li> </ol>                                   | counts'and ad-  |
| <ol> <li>Switzerland, wholesale prices on paper basis and<br/>monthly, 1921-1925</li> </ol>                                                         | on gold basis.  |
| 71. Switzerland, imports and exports of merchandise, quar<br>annually, 1890-1923                                                                    | tity and value. |
| 72. Switzerland, imports and exports of merchandise, ve                                                                                             | lue, quarterly, |
| <ol> <li>Switzerland, exchange rates, high and low, monthly,</li> <li>Switzerland, purchasing-power parities and exchange<br/>1919-1924.</li> </ol> | 1914-1925       |
|                                                                                                                                                     |                 |