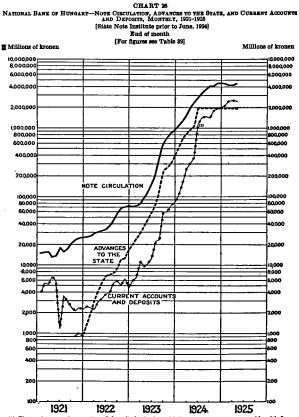

# HUNGABY

| HUNGABY                                                                                                                        |          |
|--------------------------------------------------------------------------------------------------------------------------------|----------|
| No.                                                                                                                            | I        |
| 26. National Bank of Hungary, note circulation, advances to the State<br>and current accounts and deposits, monthly, 1921-1925 | <u>,</u> |
| 27. Hungary, imports and exports of merchandise, value, annually<br>1920-1924                                                  |          |
| 8. Hungary, exchange rates, high and low, monthly, 1921-1925                                                                   |          |
| <ol> <li>Hungary, wholesale prices on paper basis and on gold basis, monthly<br/>1920-1925.</li> </ol>                         |          |
| <ol> <li>Hungary, purchasing power parities and exchange rates, monthly<br/>1921-1925</li> </ol>                               | ,        |
| 31. Hungary, gold value of circulation, monthly, 1921-1925                                                                     |          |