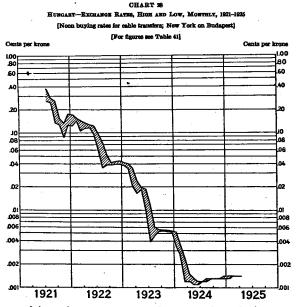

# HUNGABY

| HUNGABY                                                                                                                        |          |
|--------------------------------------------------------------------------------------------------------------------------------|----------|
| No.                                                                                                                            | I        |
| 26. National Bank of Hungary, note circulation, advances to the State<br>and current accounts and deposits, monthly, 1921-1925 | <u>,</u> |
| 27. Hungary, imports and exports of merchandise, value, annually<br>1920-1924                                                  |          |
| 8. Hungary, exchange rates, high and low, monthly, 1921-1925                                                                   |          |
| <ol> <li>Hungary, wholesale prices on paper basis and on gold basis, monthly<br/>1920-1925.</li> </ol>                         |          |
| <ol> <li>Hungary, purchasing power parities and exchange rates, monthly<br/>1921-1925</li> </ol>                               | ,        |
| 31. Hungary, gold value of circulation, monthly, 1921-1925                                                                     |          |