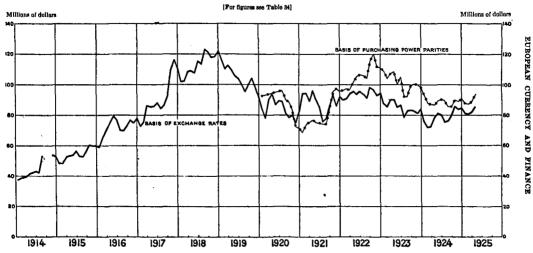

lk of the circulating medium to consist largely of paper money. To do this the bank would have to adopt a bold policy with reference to redemption so that there would be no question as to the value of the currency or of another suspension of specie payments.

The gold value of the total circulation of Denmark is shown in the accompanying chart (No. 25). Figures for the gold value are computed by multiplying the total amount of circulation outstanding by the value of the unit. The chart shows two curves, one on the basis of the value of the krone, as indicated by exchange rates, and the other on the basis of the value of the krone as indicated by purchasing power parities. The value of the total circulation fluctuated erratically during and after the war as the amounts of circulation out-



DENMARK-GOLD VALUE OF TOTAL NOTE CIRCULATION ON BARIS OF EXCHANGE RATES AND ON BARIS OF PURCHASING POWER PARITIES, MONTHLY, 1914-1925



# CUBRENCY AND FINANCIAL CONDITIONS-DENMARK 101

standing changed and as the value of the krone also fluctuated. During 1924, however, while the fluctuations continued, there was no net movement either up or down of any extent.

The countries with which Denmark has the most important trade relations either are now on the gold standard or soon will be. It therefore is of importance that exchange rates with such countries be stable. Otherwise the prices of import and export commodities will continue to fluctuate with exchange rates. Also the foreign trade transactions themselves are rendered more hazardous by fluctuating rates.

# HUNGARY 1

# I. CURRENCY