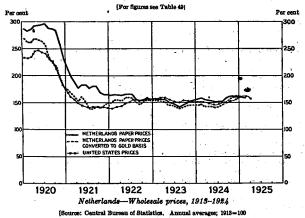

### NETHERLANDS

| 32. | Bank of Netherlands, note circulation, gold reserves, discounts and                   |     |
|-----|---------------------------------------------------------------------------------------|-----|
|     | advances, and deposits, monthly, 1912-1925                                            | 128 |
| 33. | Netherlands, wholesale prices on paper basis and on gold basis,<br>monthly, 1920-1925 | 129 |
| 34. | Netherlands, imports and exports of merchandise, annually, 1899-<br>1924              | 132 |
| 85. | Netherlands, exchange rates, high and low, monthly, 1914-1924                         | 135 |
|     | Netherlands, purchasing power parities and exchange rates, monthly,                   |     |
|     | 1919–1924                                                                             | 136 |