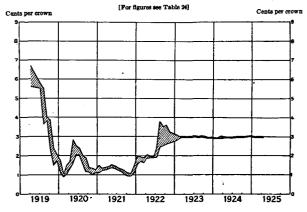

# CZECHOSLOVARIA

| 13. | Czechoslovakia, banking office of Ministry of Finance, note circula-                                                                                   |      |
|-----|--------------------------------------------------------------------------------------------------------------------------------------------------------|------|
|     | tion, loans and discounts, deposits, foreign exchange holdings, gold                                                                                   |      |
|     | and silver, and prices, monthly, 1919-1925                                                                                                             | 59   |
| 14. | Czechoslovakia, wholesale prices on paper basis and on gold basis,<br>monthly, 1922-1925                                                               | 60   |
| 15. | Czechoslovakia, imports and exports of merchandise, monthly, 1921-<br>1925                                                                             | 65   |
| 16. | Czechoslovakia, exchange rates, high and low, monthly, 1919-1925                                                                                       | 66   |
| 17. | Czechoslovakia, purchasing power parities and exchange rates,<br>monthly, 1921-1925                                                                    | 68   |
| 18  | Omechoslovakia, gold value of total note circulation on basis of ex-<br>change rates and on basis of purchasing-power parities, monthly,<br>1920-1925. | 75   |
|     | 1840-1840                                                                                                                                              | - 79 |