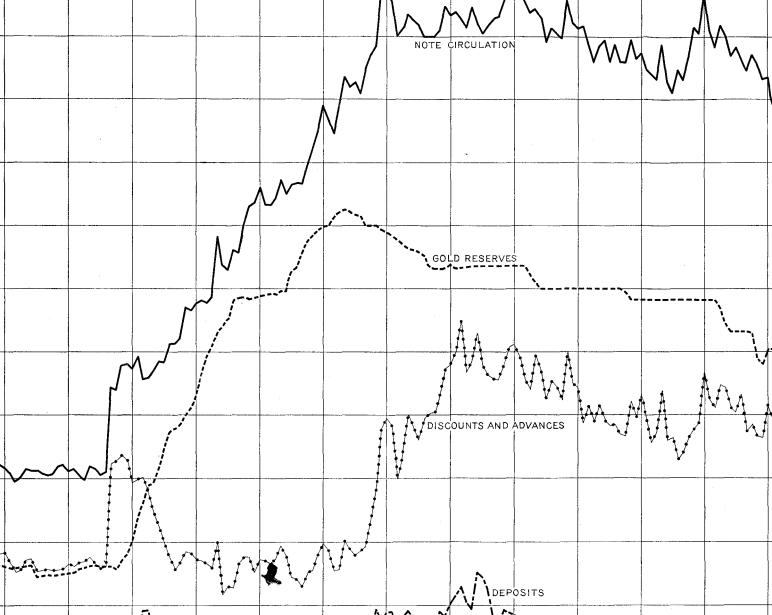

# HUNGABY

| HUNGABY                                                                                                                        |          |
|--------------------------------------------------------------------------------------------------------------------------------|----------|
| No.                                                                                                                            | I        |
| 26. National Bank of Hungary, note circulation, advances to the State<br>and current accounts and deposits, monthly, 1921-1925 | <u>,</u> |
| 27. Hungary, imports and exports of merchandise, value, annually<br>1920-1924                                                  |          |
| 8. Hungary, exchange rates, high and low, monthly, 1921-1925                                                                   |          |
| <ol> <li>Hungary, wholesale prices on paper basis and on gold basis, monthly<br/>1920-1925.</li> </ol>                         |          |
| <ol> <li>Hungary, purchasing power parities and exchange rates, monthly<br/>1921-1925</li> </ol>                               | ,        |
| 31. Hungary, gold value of circulation, monthly, 1921-1925                                                                     |          |