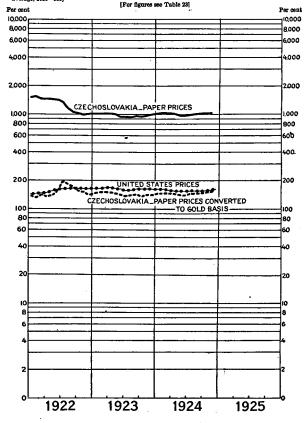

price level has remained relatively stable in the neighborhood of 1,000. The contraction of the currency in 1919 was accomplished by Czechoslovakia at a time when practically all the other countries of Europe were still inflating and printing large quantities of paper money. The deflation which Czechoslovakia accomplished under the Minister of Einene Dr. Alcie Resin her back her pritinized as heing to

Minister of Finance, Dr. Alois Rasin, has been criticized as being too

#### OHART 14

#### CZECHOSLÓVAKIA-WEOLESALE PRICES ON PAPER BASIS AND ON GOLD BASIS, 1922-1925

[Index numbers of Central Bureau of Statistics for Czechoslovakia, 126 commodities, beginning of manth, July, 1914-100; and Federal Roserve Board index numbers for United States, 104 commodities, monthly average, 1918-100]



### CURBENCY AND FINANCIAL CONDITIONS-CZECHOSLOVAKIA 61

drastic and pushed too rapidly in view of the difficult economic conditions at that time. As a result of the conservative currency policy, Czechoslovakia did not have the artificial stimulus of paper money inflation, and conditions in Czechoslovakia during the first few years of the country's history were not prosperous. However, the country's firm stand against inflation was well rewarded, and Czechoslovakia did not experience the extreme conditions which came to exist in the five States bordering upon Czechoslovakia.

In the summer of 1922 when the Czechoslovak crown increased in value from 2 to 3.5 cents, both internally and in foreign markets, the business depression in Czechoslovakia became severe. The crown rose in a few week