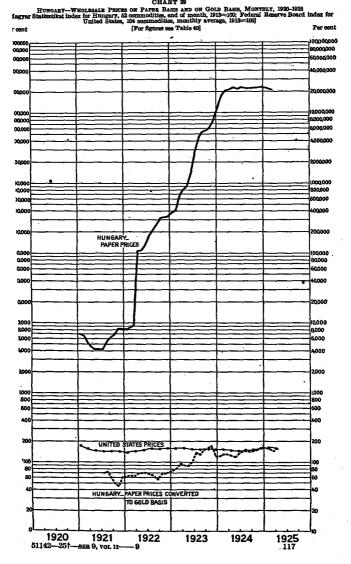

# HUNGABY

| HUNGABY                                                                                                                        |          |
|--------------------------------------------------------------------------------------------------------------------------------|----------|
| No.                                                                                                                            | I        |
| 26. National Bank of Hungary, note circulation, advances to the State<br>and current accounts and deposits, monthly, 1921-1925 | <u>,</u> |
| 27. Hungary, imports and exports of merchandise, value, annually<br>1920-1924                                                  |          |
| 8. Hungary, exchange rates, high and low, monthly, 1921-1925                                                                   |          |
| <ol> <li>Hungary, wholesale prices on paper basis and on gold basis, monthly<br/>1920-1925.</li> </ol>                         |          |
| <ol> <li>Hungary, purchasing power parities and exchange rates, monthly<br/>1921-1925</li> </ol>                               | ,        |
| 31. Hungary, gold value of circulation, monthly, 1921-1925                                                                     |          |