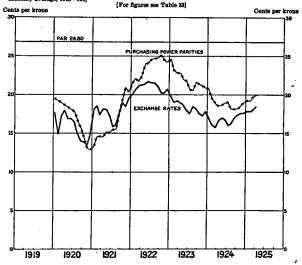

nd 1920 combined. Although prices in the United States were falling rapidly in 1921, they were falling still more rapidly in Denmark. Prices continued steady in Denmark after they began to rise in the United States in 1922. This relatively greater increase in the value of the krone than in that of the dollar is shown in the purchasing-power parities. For example, the purchasing-power parity rose from 12.82 cents in December, 1920, to 24.63 cents in July, 1922.

51142-251-BER 9, VOL IZ-8

#### CHART 24

# DENMARK-PURCHASING POWER PARITIES AND EXCHANGE RATES, 1920-1925

Based on Finanstidende index numbers for Denmark, 33 commodities, beginning of month, July, 1912-, June, 1914-100; and on Federal Reserve Board index numbers for the United States, 104 commodities monthly sverage, 1913-100]



The Danish krone also received support from loans floated abroad especially in 1922. The following list of State and local government flotations is significant in this connection:

| Denmark-Borrowings | abroad. | 1920-1925 |
|--------------------|---------|-----------|
|--------------------|---------|-----------|

| Borrower                         | Year   | Amount                       | Rate    |
|----------------------------------|--------|------------------------------|---------|
| Kingdom of Denmark               |        | \$25,000,000<br>\$15,000,000 | 8       |
| Kingdom of Denmark               | 1921   | \$30,000,000                 | å       |
| City of Copenhagen               | 1 1922 | \$15,000,000<br>\$20,000,000 | 5)<br>6 |
| Sanish associated municipalities |        |