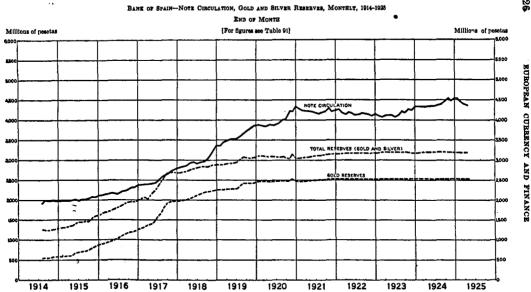

# SPAIN

| 91.  | Bank of Spain, monthly, 1914–1925                                  | 368 |
|------|--------------------------------------------------------------------|-----|
|      | Spain, wholesale prices, monthly, 1921-1925                        | 370 |
|      | Spain, exchange rates, monthly, 1915-1925                          | 370 |
|      | Spain, purchasing power parities, monthly, 1921-1925               | 372 |
| 95.  | Spain, exchange rates and gold value of silver in 100 pesetas, an- |     |
|      | nually, 1868–1924                                                  | 373 |
| 96.  | Spain, imports and exports of merchandise, annually, 1900-1923     | 373 |
| 97.  | Spain, imports and exports of merchandise, monthly, 1910-1923      | 374 |
| 98.  | Spain, imports and exports of gold and silver bullion and coin,    |     |
|      | annually, 1900-1923                                                | 376 |
| 99:  | Spain, imports and exports of gold and silver, monthly, 1910-1923. | 877 |
| 100, | Spain, national funded debt, annually, 1900-1923                   | 379 |
| 101. | Spain, receipts and expenditures, annually, 1909-1923              | 380 |
|      | • • • • • • •                                                      |     |
|      |                                                                    |     |

VIΠ

|     | SPAIN                                                                        |   |
|-----|------------------------------------------------------------------------------|---|
| No. | 4                                                                            | F |
| 55. | Spain, exchange rates and gold value of silver in 100 pesetas, 1868-<br>1924 | ; |
| 56. | Bank of Spain, note circulation and reserves, monthly, 1914-1925             | 1 |
| 57. | Spain, imports and exports of merchandise, value, annually, 1900-            |   |
|     | 1923                                                                         |   |
| 58. | Spain, imports and exports of merchandise, monthly, 1910-1923                |   |
| 59. | Spain, exchange rates, high and low, monthly, 1915-1925                      |   |
| 60. | Spain, purchasing-power parities and exchange rates, monthly, 1919-          |   |
|     | 1925                                                                         |   |
| 61. | Spain, wholesale prices on paper basis and on gold basis, monthly,           |   |
|     | 1921-1925                                                                    |   |