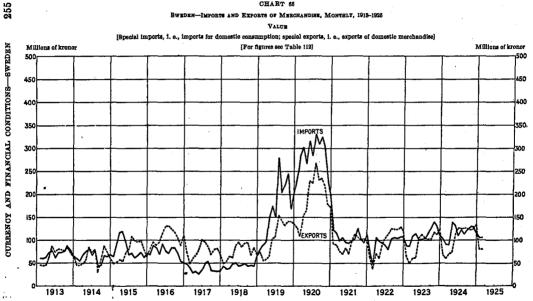

## SWEDEN

| <ol> <li>Sweden, Riksbank, note circulation, loans and discounts, gold re-<br/>serves, deposits, monthly, 1910–1925.</li> </ol> | 247        |
|---------------------------------------------------------------------------------------------------------------------------------|------------|
| 63. Sweden, wholesale prices on paper basis and on gold basis, monthly,<br>1914-1925                                            | 250        |
| .64., Sweden, imports and exports of merchandise, quantity and value,<br>annually, 1895-1923                                    | 252        |
| <ol> <li>65. Sweden, imports and exports of merchandise, value, monthly, 1913–<br/>1925</li></ol>                               | 255        |
| 66. Sweden, exchange rates, high and low, monthly, 1914-1924                                                                    | 260<br>260 |
| 67. Sweden, purchasing-power parities and exchange rates, monthly, 1919-1925                                                    | 261        |