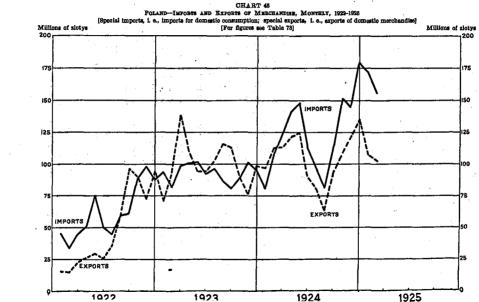

POLAND

| <b>42</b> ,     | Poland, exchange rates, high and low, note circulation, discounts,<br>advances, monthly, 1919-1924                                       | 165 |
|-----------------|------------------------------------------------------------------------------------------------------------------------------------------|-----|
| 43.             | Poland, wholesale prices on paper-mark basis and converted to gold<br>basis, and on zloty basis, monthly, 1921–1925                      | 168 |
| 44.             | Poland, purchasing-power parities and exchange rates, monthly, 1921-<br>1924                                                             | 171 |
|                 | Poland, purchasing-power parities and exchange rates, monthly, 1923-                                                                     | 172 |
|                 | Poland, imports and exports of merchandise, value, monthly, 1922-<br>1925                                                                | 175 |
|                 | Poland, imports and exports of merchandise, quantity, monthly, 1920-<br>1925                                                             | 176 |
|                 | Bank of Poland, note circulation, discounts, balances with foreign banks, and gold reserves, monthly, 1924-25-                           | 179 |
| <del>49</del> . | Poland, gold value of total note circulation on basis of exchange rates<br>and on basis of purchasing-power parities, monthly, 1921-1925 | 181 |
|                 | EUSSIA                                                                                                                                   |     |
|                 | · · · · · · · · · · · · · · · · · · ·                                                                                                    | 100 |