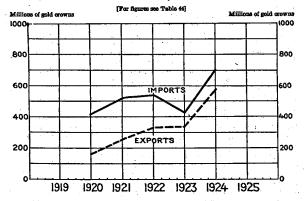

# HUNGABY

| HUNGABY                                                                                                                        |          |
|--------------------------------------------------------------------------------------------------------------------------------|----------|
| No.                                                                                                                            | I        |
| 26. National Bank of Hungary, note circulation, advances to the State<br>and current accounts and deposits, monthly, 1921-1925 | <u>,</u> |
| 27. Hungary, imports and exports of merchandise, value, annually<br>1920-1924                                                  |          |
| 8. Hungary, exchange rates, high and low, monthly, 1921-1925                                                                   |          |
| <ol> <li>Hungary, wholesale prices on paper basis and on gold basis, monthly<br/>1920-1925.</li> </ol>                         |          |
| <ol> <li>Hungary, purchasing power parities and exchange rates, monthly<br/>1921-1925</li> </ol>                               | ,        |
| 31. Hungary, gold value of circulation, monthly, 1921-1925                                                                     |          |