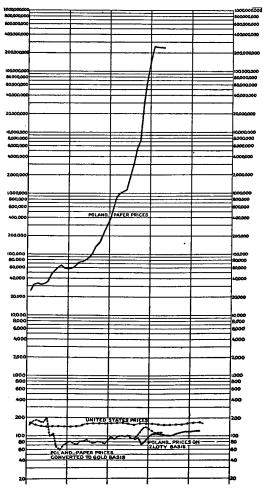

POLAND

| <b>42</b> ,     | Poland, exchange rates, high and low, note circulation, discounts,<br>advances, monthly, 1919-1924                                       | 165 |
|-----------------|------------------------------------------------------------------------------------------------------------------------------------------|-----|
| 43.             | Poland, wholesale prices on paper-mark basis and converted to gold<br>basis, and on zloty basis, monthly, 1921–1925                      | 168 |
| 44.             | Poland, purchasing-power parities and exchange rates, monthly, 1921-<br>1924                                                             | 171 |
|                 | Poland, purchasing-power parities and exchange rates, monthly, 1923-                                                                     | 172 |
|                 | Poland, imports and exports of merchandise, value, monthly, 1922-<br>1925                                                                | 175 |
|                 | Poland, imports and exports of merchandise, quantity, monthly, 1920-<br>1925                                                             | 176 |
|                 | Bank of Poland, note circulation, discounts, balances with foreign banks, and gold reserves, monthly, 1924-25-                           | 179 |
| <del>49</del> . | Poland, gold value of total note circulation on basis of exchange rates<br>and on basis of purchasing-power parities, monthly, 1921-1925 | 181 |
|                 | EUSSIA                                                                                                                                   |     |
|                 | · · · · · · · · · · · · · · · · · · ·                                                                                                    | 100 |