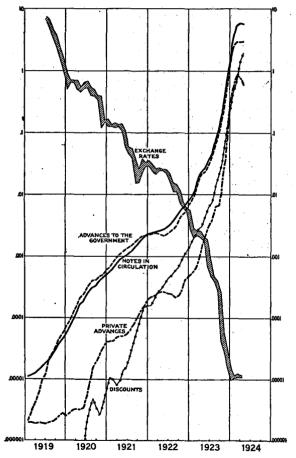

POLAND

| <b>42</b> ,     | Poland, exchange rates, high and low, note circulation, discounts,<br>advances, monthly, 1919-1924                                       | 165 |
|-----------------|------------------------------------------------------------------------------------------------------------------------------------------|-----|
| 43.             | Poland, wholesale prices on paper-mark basis and converted to gold<br>basis, and on zloty basis, monthly, 1921–1925                      | 168 |
| 44.             | Poland, purchasing-power parities and exchange rates, monthly, 1921-<br>1924                                                             | 171 |
|                 | Poland, purchasing-power parities and exchange rates, monthly, 1923-                                                                     | 172 |
|                 | Poland, imports and exports of merchandise, value, monthly, 1922-<br>1925                                                                | 175 |
|                 | Poland, imports and exports of merchandise, quantity, monthly, 1920-<br>1925                                                             | 176 |
|                 | Bank of Poland, note circulation, discounts, balances with foreign banks, and gold reserves, monthly, 1924-25-                           | 179 |
| <del>49</del> . | Poland, gold value of total note circulation on basis of exchange rates<br>and on basis of purchasing-power parities, monthly, 1921-1925 | 181 |
|                 | EUSSIA                                                                                                                                   |     |
|                 | · · · · · · · · · · · · · · · · · · ·                                                                                                    | 100 |