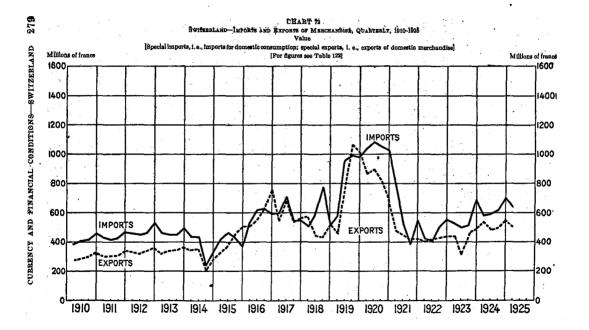

# SWITZERLAND

|      | Swiss National Bank, monthly, 1912–1925                                                    | 394 |
|------|--------------------------------------------------------------------------------------------|-----|
| 117. | Switzerland, wholesale prices, monthly, 1921-1925                                          | 397 |
| 118. | Switzerland, exchange rates, monthly, 1914-1925                                            | 397 |
|      | Switzerland, purchasing power parities, monthly, 1921-1925                                 | 399 |
| 120. | Switzerland, gold value of total note circulation, monthly, 1914-<br>1925                  | 400 |
| 121. | Switzerland, imports and exports of merchandise and gold and silver, annually, 1890-1924   | 402 |
| 122. | Switzerland, imports and exports of merchandise and gold and silver, quarterly, 1910–1925. | 402 |
| 123. | Switzerland, imports and exports of gold and silver, annually, 1910-<br>1923               | 404 |
| 124. | Switzerland, national debt, 1850-1923                                                      | 405 |
| 125. | Switzerland, receipts and expenditures, annually, 1911-1924                                | 405 |

# SWITZERLAND

| 68. National Bank of Switzerland, note circulation, go<br>reserves, current accounts and deposits and notes,<br>1925                                | monthly, 1912-  |
|-----------------------------------------------------------------------------------------------------------------------------------------------------|-----------------|
| <ol> <li>National Bank of Switzerland, note circulation, disc<br/>vances, deposits, monthly, 1912–1924</li> </ol>                                   | counts'and ad-  |
| <ol> <li>Switzerland, wholesale prices on paper basis and<br/>monthly, 1921-1925</li> </ol>                                                         | on gold basis.  |
| 71. Switzerland, imports and exports of merchandise, quar<br>annually, 1890-1923                                                                    | tity and value. |
| 72. Switzerland, imports and exports of merchandise, ve                                                                                             | lue, quarterly, |
| <ol> <li>Switzerland, exchange rates, high and low, monthly,</li> <li>Switzerland, purchasing-power parities and exchange<br/>1919-1924.</li> </ol> | 1914-1925       |
|                                                                                                                                                     |                 |