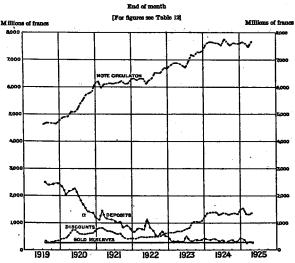

# AUSTRIA

| L   | Austria, total note circulation and exchange rates, monthly, 1914-<br>1925                                                           |
|-----|--------------------------------------------------------------------------------------------------------------------------------------|
| 2   | Austrian National Bank, monthly, 1921-1925                                                                                           |
| 3.  | Austria, exchange rates, high and low, note circulation, and gold<br>value of note circulation, monthly 1921-1925                    |
|     | Austria, gold value of total circulation on basis of exchange rates<br>and on basis of purchasing power parities, monthly, 1921-1924 |
| 5.  | Austria, purchasing power parities and exchange rates, monthly<br>1923-1925                                                          |
| 6.  | Austria, wholesale prices, monthly 1923-1925                                                                                         |
|     | BELGIUM                                                                                                                              |
| 7.  | National Bank of Belgium, note circulation, deposits, discounts, and gold reserves, monthly, 1919-1925.                              |
| 8.  | Belgium, wholesale prices on paper basis and on gold basis, monthly,                                                                 |
|     | + 1921-1925                                                                                                                          |
|     | Belgium, imports and exports of merchandise, annually, 1881-1923<br>Belgium, exchange rates, high and low, monthly, 1919-1925        |
| 11. | Belgium, purchasing power parities and exchange rates, monthly,                                                                      |