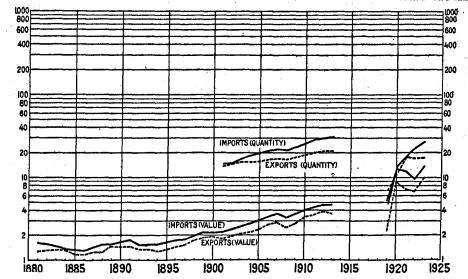

# AUSTRIA

| L   | Austria, total note circulation and exchange rates, monthly, 1914-<br>1925                                                           |
|-----|--------------------------------------------------------------------------------------------------------------------------------------|
| 2   | Austrian National Bank, monthly, 1921-1925                                                                                           |
| 3.  | Austria, exchange rates, high and low, note circulation, and gold<br>value of note circulation, monthly 1921-1925                    |
|     | Austria, gold value of total circulation on basis of exchange rates<br>and on basis of purchasing power parities, monthly, 1921-1924 |
| 5.  | Austria, purchasing power parities and exchange rates, monthly<br>1923-1925                                                          |
| 6.  | Austria, wholesale prices, monthly 1923-1925                                                                                         |
|     | BELGIUM                                                                                                                              |
| 7.  | National Bank of Belgium, note circulation, deposits, discounts, and gold reserves, monthly, 1919-1925.                              |
| 8.  | Belgium, wholesale prices on paper basis and on gold basis, monthly,                                                                 |
|     | + 1921-1925                                                                                                                          |
|     | Belgium, imports and exports of merchandise, annually, 1881-1923<br>Belgium, exchange rates, high and low, monthly, 1919-1925        |
| 11. | Belgium, purchasing power parities and exchange rates, monthly,                                                                      |