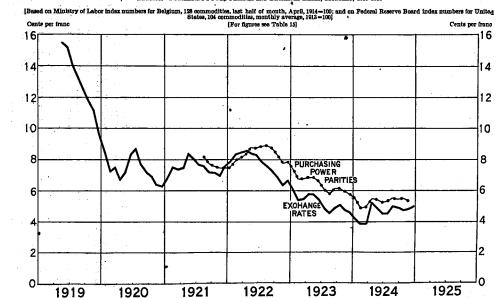

idence and check the selling of france by speculators and others. Also, Belgium, to help meet the exchange situation, in January, had arranged with the Schweizerischer Bankverein foreign credits to the extent of  $\pounds 600,000$ , \$1,000,000 and 16,000,000 Swiss francs.

During the last half of 1924 and the first part of 1925 the Belgian franc remained around 5 cents, and the fluctuations became much narrower than they had been. This increasing etability of exchange rates has been of assistance to exporters, importers, and others who must deal in foreign currencies and who find the uncertainties of exchange fluctuations a considerable handicap in doing business.

The purchasing power parities of the Belgian franc with the dollar are shown in Chart 11, which also shows average exchange



CHART 11 BELOIUM-PURCEASING POWER PARITIES AND EXCHANGE RATES, MONTHLY, 1919-1924

۰.

٠.

5

BELGIUM

CONDITIONS

FINANCIAL.

AND

CURRENCY

.

## EUROPEAN CURRENCY AND FINANCE

rates. The purchasing power parity is the parity between the two units based upon the relationship between the price levels of the two countries, i. e., the parity according to purchasing power of the units. It will be noticed that most of the time exchange rates have shown greater depreciation than purchasing power parities. This has been due in part to lack of confidence, and to disturbed conditions in Europe which caused exchange rates to depreciate somewhat below the level warranted by the internal value of the unit. For various reasons, discussed in volume 1, the two curves should not be expected to coincid