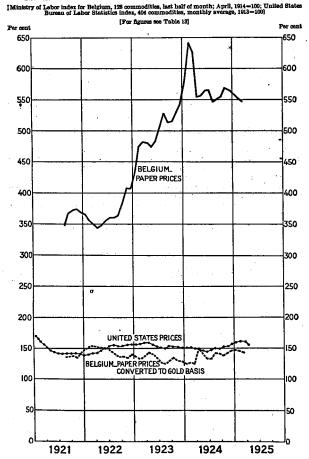

# AUSTRIA

| L   | Austria, total note circulation and exchange rates, monthly, 1914-<br>1925                                                           |
|-----|--------------------------------------------------------------------------------------------------------------------------------------|
| 2   | Austrian National Bank, monthly, 1921-1925                                                                                           |
| 3.  | Austria, exchange rates, high and low, note circulation, and gold<br>value of note circulation, monthly 1921-1925                    |
|     | Austria, gold value of total circulation on basis of exchange rates<br>and on basis of purchasing power parities, monthly, 1921-1924 |
| 5.  | Austria, purchasing power parities and exchange rates, monthly<br>1923-1925                                                          |
| 6.  | Austria, wholesale prices, monthly 1923-1925                                                                                         |
|     | BELGIUM                                                                                                                              |
| 7.  | National Bank of Belgium, note circulation, deposits, discounts, and gold reserves, monthly, 1919-1925.                              |
| 8.  | Belgium, wholesale prices on paper basis and on gold basis, monthly,                                                                 |
|     | + 1921-1925                                                                                                                          |
|     | Belgium, imports and exports of merchandise, annually, 1881-1923<br>Belgium, exchange rates, high and low, monthly, 1919-1925        |
| 11. | Belgium, purchasing power parities and exchange rates, monthly,                                                                      |

|    | 1919-1924                                                          | 47   |
|----|--------------------------------------------------------------------|------|
| 12 | Belgium, gold value of total note circulation on basis of exchange |      |
|    | rates and on basis of purchasing power parities, monthly, 1919-    |      |
|    | 1925                                                               | - 53 |