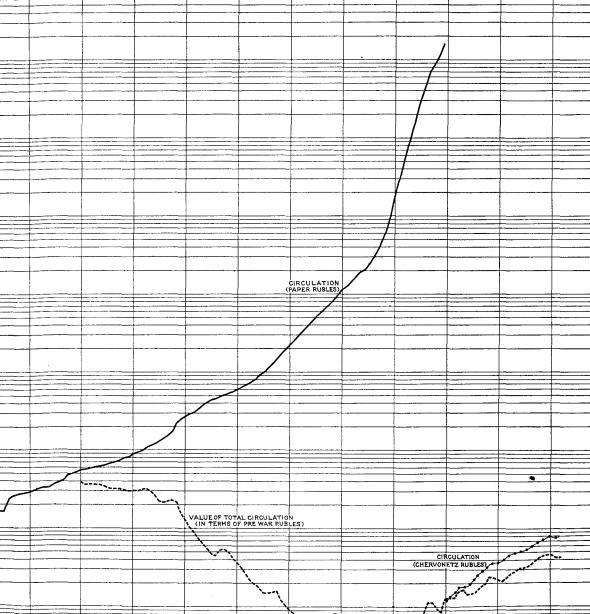

| 50. | Russia, total note circulation, monthly, 1914-1929                      | 100 |
|-----|-------------------------------------------------------------------------|-----|
| 51. | Russia, prices on paper-rubie basis and on chervonetz basis, monthly,   |     |
|     | 1916-1925                                                               | 192 |
| 52. | Russia, exchange rates, high and low, monthly, 1914-1918                | 193 |
| 53. | Russia, purchasing-power parities and exchange rates, monthly, 1916-    |     |
|     | 1925                                                                    | 194 |
| 54. | Russia, gold value of total note circulation on basis of exchange rates |     |
|     | and on basis of purchasing-power parities, monthly, 1916-1925           | 202 |
|     |                                                                         |     |