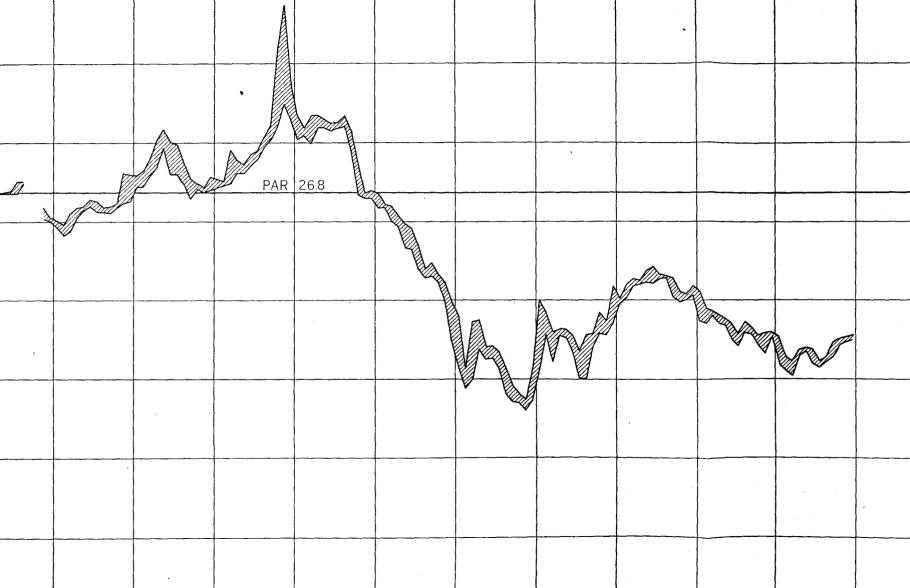

ght still have been maintained close to par in Denmark if it had not been for trade restrictions. Before the United States entered the war the main hindrance was the allied restrictions on merchandise imports into Denmark. After the United States entered the war there was the additional hindrance of American restrictions on merchandise exports from this country.

The krone reached a high point of 38.75 cents in November, 1917. It averaged around 31 cents for the first nine months of 1918, and then fell to about par in November. From that time the rate fell rapidly, reaching a low of 14.40 during the exchange crisis of February, 1920, and a low of 13.05 during the crisis of November, 1920. The course of the krone from 1914 to the end of 1924 can be seen in the accompanying chart (No. 23).



In the spring of 1919 the allied exchanges were "unpegged." American Treasury advances to the allied governments practically stopped. Consequently, the supply of dollar exchange in other markets was greatly curtailed. Thus, even if the United States restrictions on merchandise exports had remained in force the dollar would have risen as against the Danish krone. The reduction in the artificial supply of dollars was coupled with the removal of restrictions in the United States upon exports, which led to an increased demand for dollar exchange generally to buy the much-desired American goods at the relatively low prices prevailing in this country. Index numbers of prices in the United States in 1919 averaged 206, compared to 294 in Denmark and 235 in Great Britain.

As soon as the trade re