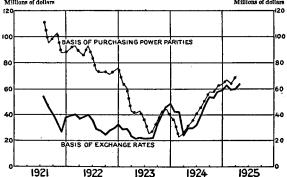

# HUNGABY

| HUNGABY                                                                                                                        |          |
|--------------------------------------------------------------------------------------------------------------------------------|----------|
| No.                                                                                                                            | I        |
| 26. National Bank of Hungary, note circulation, advances to the State<br>and current accounts and deposits, monthly, 1921-1925 | <u>,</u> |
| 27. Hungary, imports and exports of merchandise, value, annually<br>1920-1924                                                  |          |
| 8. Hungary, exchange rates, high and low, monthly, 1921-1925                                                                   |          |
| <ol> <li>Hungary, wholesale prices on paper basis and on gold basis, monthly<br/>1920-1925.</li> </ol>                         |          |
| <ol> <li>Hungary, purchasing power parities and exchange rates, monthly<br/>1921-1925</li> </ol>                               | ,        |
| 31. Hungary, gold value of circulation, monthly, 1921-1925                                                                     |          |