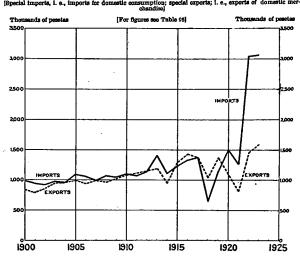

# SPAIN

| 91.  | Bank of Spain, monthly, 1914–1925                                  | 368 |
|------|--------------------------------------------------------------------|-----|
|      | Spain, wholesale prices, monthly, 1921-1925                        | 370 |
|      | Spain, exchange rates, monthly, 1915-1925                          | 370 |
|      | Spain, purchasing power parities, monthly, 1921-1925               | 372 |
| 95.  | Spain, exchange rates and gold value of silver in 100 pesetas, an- |     |
|      | nually, 1868–1924                                                  | 373 |
| 96.  | Spain, imports and exports of merchandise, annually, 1900-1923     | 373 |
| 97.  | Spain, imports and exports of merchandise, monthly, 1910-1923      | 374 |
| 98.  | Spain, imports and exports of gold and silver bullion and coin,    |     |
|      | annually, 1900-1923                                                | 376 |
| 99:  | Spain, imports and exports of gold and silver, monthly, 1910-1923. | 877 |
| 100, | Spain, national funded debt, annually, 1900-1923                   | 379 |
| 101. | Spain, receipts and expenditures, annually, 1909-1923              | 380 |
|      | • • • • • • •                                                      |     |
|      |                                                                    |     |