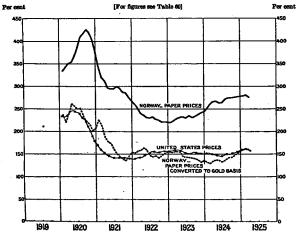

e in purchasing power, i. e., an expansion of notes and deposits. By the end of 1916 the price level had risen to 233 and by the end of 1918 to 345. The discount rate of the Bank of Norway was over 6 per cent from May 26, 1915, to December 13, 1917. The rise in the discount rate at this latter date helped to check the course of inflation. In 1919 there was a slight decline in prices; which was followed, however, by a renewed upward movement in 1920, when the high point of 425 was reached in September.

### CHART 38

#### NORWAY-WHOLESALE PRICES ON PAPER BASIS AND ON GOLD BASIS, MONTHLY, 1920-1925

[Okonomisk Revue index numbers for Norway, 92 commodities, and of month, December, 1913-June, 1914-100; United States Bureau of Labor index numbers, 404 commodities, monthly average, 1912-100.]



The accompanying chart (No. 38) shows the course of prices in Norway from the first of 1920 to the present, and these same prices converted to a theoretical gold basis. It will be noticed that the prices converted to a gold basis correspond closely to those in the United States. Prices in Norway fell very sharply in the last few months of 1920 and the first part of 1921. This was part of a general

51142-251-SEE 9, VOL 11---- 11

# EUBOPEAN CURRENCY AND FINANCE

fall in prices throughout the world, accompanying business depression and liquidation. The decline in prices in Norway continued until January, 1923. The liquidation of credit and prices in Norway did not go as far as it did in Sweden, although it was of considerable extent and the country suffered severe depression.

Since Janua