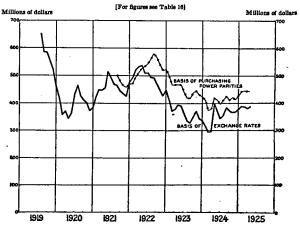

ril, 1925). These two indices indicate that a value of around 5 cents would be an appropriate one at which to stabilize the franc at the present time, a value at which stability could be most easily maintained and which would involve little change in wages and prices. For some time the franc has been fluctuating at a value of about 5 cents, so that business has become adjusted to the present franc. The present franc is an entirely different unit from the pre-war franc, although they both have the same name.

The gold value of the total note circulation of Belgium is shown in Chart 12, computed according to two different indices of the value

#### CHART 12

BELGIUM-GOLD VALUE OF TOTAL NOTE CIECULATION ON BASIS OF EXCHANGE RATES AND ON BASIS OF PUBCHASING POWER PARITIES, MONTHLY, 1919-1925



of the franc, that expressed by the purchasing power parities and that expressed by archange rates. The gold value of the total circulation is computed by miltiplying the amount of notes outstanding by the value of the unit. The decline in the gold value of the total circulation in the early part of 1924 was due largely to the depreciation of the franc, since the amount of currency outstanding was larger than it had been in 1923. Normally, if the amount of currency outstanding increases, the value of the unit tends to depreciate, so that when the two are multiplied the value of the total circulation tends to remain fairly constant. Under disturbed conditions, however, this may not be the case, since the rapidity with which the money circulates and other factors change. The upward tendenc