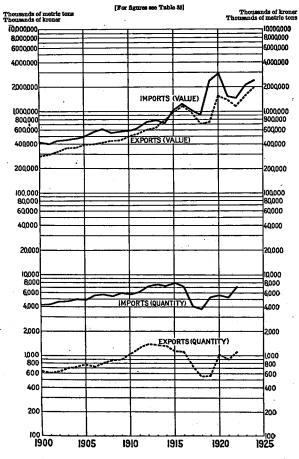

# DENMARK

| 19. | Danish National Bank, note circulation, loans, discounts, and ad-                                                                              |          |
|-----|------------------------------------------------------------------------------------------------------------------------------------------------|----------|
| 20. | vances and deposits, monthly, 1913-1925.<br>Denmark, wildesale prices on paper basis and on gold basis, monthly,<br>1920-1925.                 | 83<br>84 |
| 21. | Denmark, imports and exports of merchandise, quantity and value,<br>annually, 1900-1924                                                        | 87       |
| 22  | Denmark, imports and exports of merchandise, value, monthly, 1919-<br>1925.                                                                    | 89       |
|     | Denmark, exchange rates, high and low, monthly, 1914-1924<br>Denmark, purchasing-power partities and exchange rates, monthly,<br>1920-1925     | 92<br>94 |
| 25, | Denmark, gold value of total note circulation on basis of exchange<br>rates and on basis of purchasing-power parities, monthly, 1914-<br>1925. | 100      |