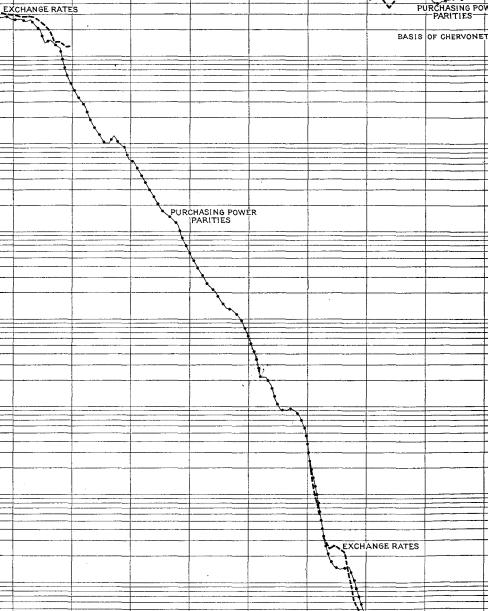

| 50. | Russia, total note circulation, monthly, 1914-1929                      | 100 |
|-----|-------------------------------------------------------------------------|-----|
| 51. | Russia, prices on paper-rubie basis and on chervonetz basis, monthly,   |     |
|     | 1916-1925                                                               | 192 |
| 52. | Russia, exchange rates, high and low, monthly, 1914-1918                | 193 |
| 53. | Russia, purchasing-power parities and exchange rates, monthly, 1916-    |     |
|     | 1925                                                                    | 194 |
| 54. | Russia, gold value of total note circulation on basis of exchange rates |     |
|     | and on basis of purchasing-power parities, monthly, 1916-1925           | 202 |
|     |                                                                         |     |