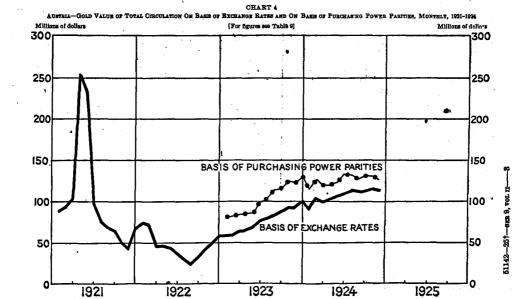

# AUSTRIA

| L   | Austria, total note circulation and exchange rates, monthly, 1914-<br>1925                                                           |
|-----|--------------------------------------------------------------------------------------------------------------------------------------|
| 2   | Austrian National Bank, monthly, 1921-1925                                                                                           |
| 3.  | Austria, exchange rates, high and low, note circulation, and gold<br>value of note circulation, monthly 1921-1925                    |
|     | Austria, gold value of total circulation on basis of exchange rates<br>and on basis of purchasing power parities, monthly, 1921-1924 |
| 5.  | Austria, purchasing power parities and exchange rates, monthly<br>1923-1925                                                          |
| 6.  | Austria, wholesale prices, monthly 1923-1925                                                                                         |
|     | BELGIUM                                                                                                                              |
| 7.  | National Bank of Belgium, note circulation, deposits, discounts, and gold reserves, monthly, 1919-1925.                              |
| 8.  | Belgium, wholesale prices on paper basis and on gold basis, monthly,                                                                 |
|     | + 1921-1925                                                                                                                          |
|     | Belgium, imports and exports of merchandise, annually, 1881-1923<br>Belgium, exchange rates, high and low, monthly, 1919-1925        |
| 11. | Belgium, purchasing power parities and exchange rates, monthly,                                                                      |