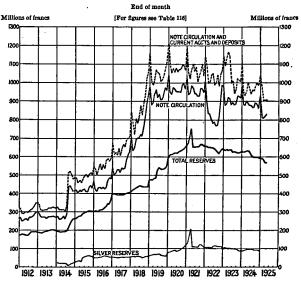

urden of any demand for gold for export whenever exchange on other countries went above the gold export point. In order to protect its gold reserve it endeavored to keep foreign exchange rates within the gold export point. The bank watched business and credit conditions with special reference to developments that might affect the exchanges.

### II. CURRENCY, CREDIT AND PRICE MOVEMENTS, 1914-1925

As in other European countries, immediately after the outbreak of the war there was a shortage of currency in Switzerland. Note circulation, as can be seen from the chart (No: 68) increased very sharply in the middle of 1914 from an average of 282,800,000 francs in July, 1914, to an average of 437,900,000 in August, 1914. Current accounts and deposits ' of the Swiss National Bank increased from



CHART 68 National Bank of Switzerland-Note Circutation, Gold and Silvee, Reserves, Current Accounts and Derosits and Notes, Montilly, 1912-1926

47,700,000 to 77,700,000 during the same interval. These increases were not on account of greater business activity, but to a large extent on account of hoarding of both coin and bank notes. Gold soon began to disappear from circulation. Part of it went into private hoards, and part of it went to increase the gold reserve of the national bank. The notes of the bank were made legal tender and the suspension of specie payments was authorized July 30, 1914.

<sup>&</sup>lt;sup>1</sup> "Current accounts" are practically equivalent to demand deposits in the United States, and "deposits" are equivalent to time deposits callable at short notice.

### C