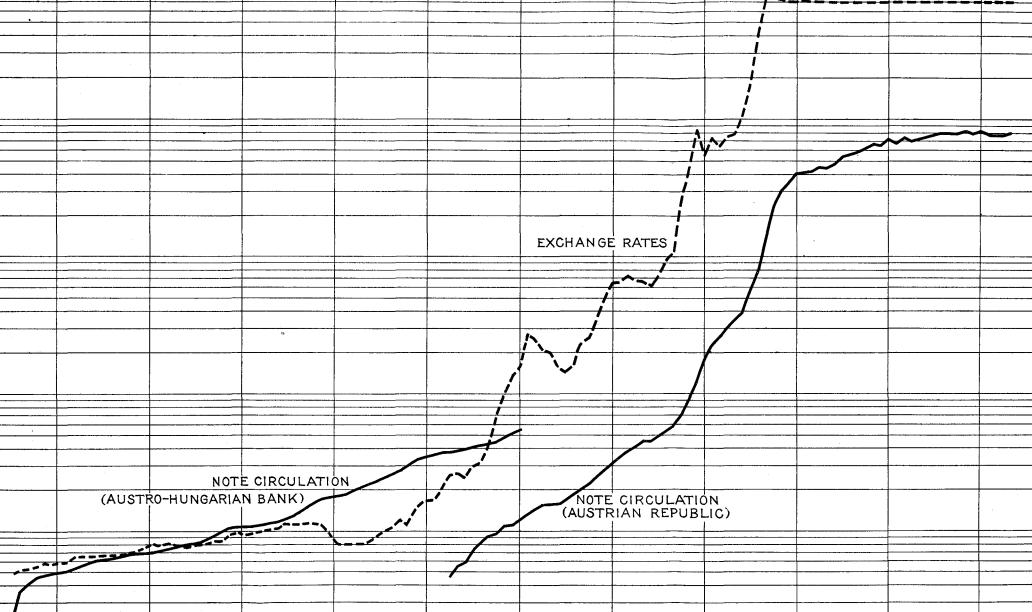

# AUSTRIA

| L   | Austria, total note circulation and exchange rates, monthly, 1914-<br>1925                                                           |
|-----|--------------------------------------------------------------------------------------------------------------------------------------|
| 2   | Austrian National Bank, monthly, 1921-1925                                                                                           |
| 3.  | Austria, exchange rates, high and low, note circulation, and gold<br>value of note circulation, monthly 1921-1925                    |
|     | Austria, gold value of total circulation on basis of exchange rates<br>and on basis of purchasing power parities, monthly, 1921-1924 |
| 5.  | Austria, purchasing power parities and exchange rates, monthly<br>1923-1925                                                          |
| 6.  | Austria, wholesale prices, monthly 1923-1925                                                                                         |
|     | BELGIUM                                                                                                                              |
| 7.  | National Bank of Belgium, note circulation, deposits, discounts, and gold reserves, monthly, 1919-1925.                              |
| 8.  | Belgium, wholesale prices on paper basis and on gold basis, monthly,                                                                 |
|     | + 1921-1925                                                                                                                          |
|     | Belgium, imports and exports of merchandise, annually, 1881-1923<br>Belgium, exchange rates, high and low, monthly, 1919-1925        |
| 11. | Belgium, purchasing power parities and exchange rates, monthly,                                                                      |