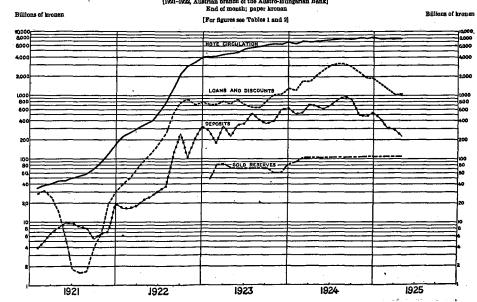

# AUSTRIA

| L   | Austria, total note circulation and exchange rates, monthly, 1914-<br>1925                                                           |
|-----|--------------------------------------------------------------------------------------------------------------------------------------|
| 2   | Austrian National Bank, monthly, 1921-1925                                                                                           |
| 3.  | Austria, exchange rates, high and low, note circulation, and gold<br>value of note circulation, monthly 1921-1925                    |
|     | Austria, gold value of total circulation on basis of exchange rates<br>and on basis of purchasing power parities, monthly, 1921-1924 |
| 5.  | Austria, purchasing power parities and exchange rates, monthly<br>1923-1925                                                          |
| 6.  | Austria, wholesale prices, monthly 1923-1925                                                                                         |
|     | BELGIUM                                                                                                                              |
| 7.  | National Bank of Belgium, note circulation, deposits, discounts, and gold reserves, monthly, 1919-1925.                              |
| 8.  | Belgium, wholesale prices on paper basis and on gold basis, monthly,                                                                 |
|     | + 1921-1925                                                                                                                          |
|     | Belgium, imports and exports of merchandise, annually, 1881-1923<br>Belgium, exchange rates, high and low, monthly, 1919-1925        |
| 11. | Belgium, purchasing power parities and exchange rates, monthly,                                                                      |