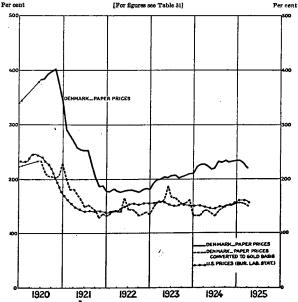

# DENMARK

| 19. | Danish National Bank, note circulation, loans, discounts, and ad-                                                                              |          |
|-----|------------------------------------------------------------------------------------------------------------------------------------------------|----------|
| 20. | vances and deposits, monthly, 1913-1925.<br>Denmark, wildesale prices on paper basis and on gold basis, monthly,<br>1920-1925.                 | 83<br>84 |
| 21. | Denmark, imports and exports of merchandise, quantity and value,<br>annually, 1900-1924                                                        | 87       |
| 22  | Denmark, imports and exports of merchandise, value, monthly, 1919-<br>1925.                                                                    | 89       |
|     | Denmark, exchange rates, high and low, monthly, 1914-1924<br>Denmark, purchasing-power partities and exchange rates, monthly,<br>1920-1925     | 92<br>94 |
| 25, | Denmark, gold value of total note circulation on basis of exchange<br>rates and on basis of purchasing-power parities, monthly, 1914-<br>1925. | 100      |