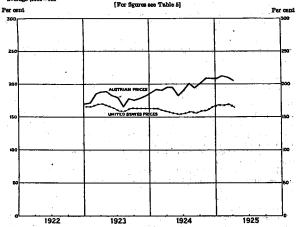

# AUSTRIA

| L   | Austria, total note circulation and exchange rates, monthly, 1914-<br>1925                                                           |
|-----|--------------------------------------------------------------------------------------------------------------------------------------|
| 2   | Austrian National Bank, monthly, 1921-1925                                                                                           |
| 3.  | Austria, exchange rates, high and low, note circulation, and gold<br>value of note circulation, monthly 1921-1925                    |
|     | Austria, gold value of total circulation on basis of exchange rates<br>and on basis of purchasing power parities, monthly, 1921-1924 |
| 5.  | Austria, purchasing power parities and exchange rates, monthly<br>1923-1925                                                          |
| 6.  | Austria, wholesale prices, monthly 1923-1925                                                                                         |
|     | BELGIUM                                                                                                                              |
| 7.  | National Bank of Belgium, note circulation, deposits, discounts, and gold reserves, monthly, 1919-1925.                              |
| 8.  | Belgium, wholesale prices on paper basis and on gold basis, monthly,                                                                 |
|     | + 1921-1925                                                                                                                          |
|     | Belgium, imports and exports of merchandise, annually, 1881-1923<br>Belgium, exchange rates, high and low, monthly, 1919-1925        |
| 11. | Belgium, purchasing power parities and exchange rates, monthly,                                                                      |