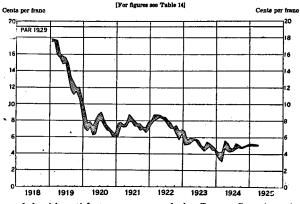

# AUSTRIA

| L   | Austria, total note circulation and exchange rates, monthly, 1914-<br>1925                                                           |
|-----|--------------------------------------------------------------------------------------------------------------------------------------|
| 2   | Austrian National Bank, monthly, 1921-1925                                                                                           |
| 3.  | Austria, exchange rates, high and low, note circulation, and gold<br>value of note circulation, monthly 1921-1925                    |
|     | Austria, gold value of total circulation on basis of exchange rates<br>and on basis of purchasing power parities, monthly, 1921-1924 |
| 5.  | Austria, purchasing power parities and exchange rates, monthly<br>1923-1925                                                          |
| 6.  | Austria, wholesale prices, monthly 1923-1925                                                                                         |
|     | BELGIUM                                                                                                                              |
| 7.  | National Bank of Belgium, note circulation, deposits, discounts, and gold reserves, monthly, 1919-1925.                              |
| 8.  | Belgium, wholesale prices on paper basis and on gold basis, monthly,                                                                 |
|     | + 1921-1925                                                                                                                          |
|     | Belgium, imports and exports of merchandise, annually, 1881-1923<br>Belgium, exchange rates, high and low, monthly, 1919-1925        |
| 11. | Belgium, purchasing power parities and exchange rates, monthly,                                                                      |