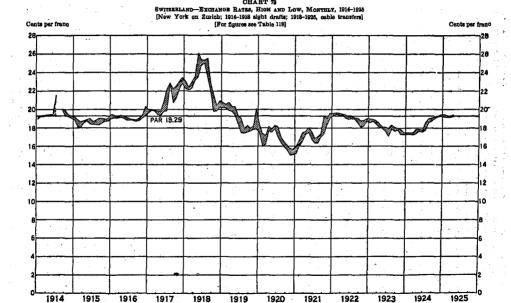

# SWITZERLAND

|      | Swiss National Bank, monthly, 1912–1925                                                    | 394 |
|------|--------------------------------------------------------------------------------------------|-----|
| 117. | Switzerland, wholesale prices, monthly, 1921-1925                                          | 397 |
| 118. | Switzerland, exchange rates, monthly, 1914-1925                                            | 397 |
|      | Switzerland, purchasing power parities, monthly, 1921-1925                                 | 399 |
| 120. | Switzerland, gold value of total note circulation, monthly, 1914-<br>1925                  | 400 |
| 121. | Switzerland, imports and exports of merchandise and gold and silver, annually, 1890-1924   | 402 |
| 122. | Switzerland, imports and exports of merchandise and gold and silver, quarterly, 1910–1925. | 402 |
| 123. | Switzerland, imports and exports of gold and silver, annually, 1910-<br>1923               | 404 |
| 124. | Switzerland, national debt, 1850-1923                                                      | 405 |
| 125. | Switzerland, receipts and expenditures, annually, 1911-1924                                | 405 |

# SWITZERLAND

| 68. National Bank of Switzerland, note circulation, go<br>reserves, current accounts and deposits and notes,<br>1925                                | monthly, 1912-  |
|-----------------------------------------------------------------------------------------------------------------------------------------------------|-----------------|
| <ol> <li>National Bank of Switzerland, note circulation, disc<br/>vances, deposits, monthly, 1912–1924</li> </ol>                                   | counts'and ad-  |
| <ol> <li>Switzerland, wholesale prices on paper basis and<br/>monthly, 1921-1925</li> </ol>                                                         | on gold basis.  |
| 71. Switzerland, imports and exports of merchandise, quar<br>annually, 1890-1923                                                                    | tity and value. |
| 72. Switzerland, imports and exports of merchandise, ve                                                                                             | lue, quarterly, |
| <ol> <li>Switzerland, exchange rates, high and low, monthly,</li> <li>Switzerland, purchasing-power parities and exchange<br/>1919-1924.</li> </ol> | 1914-1925       |
|                                                                                                                                                     |                 |