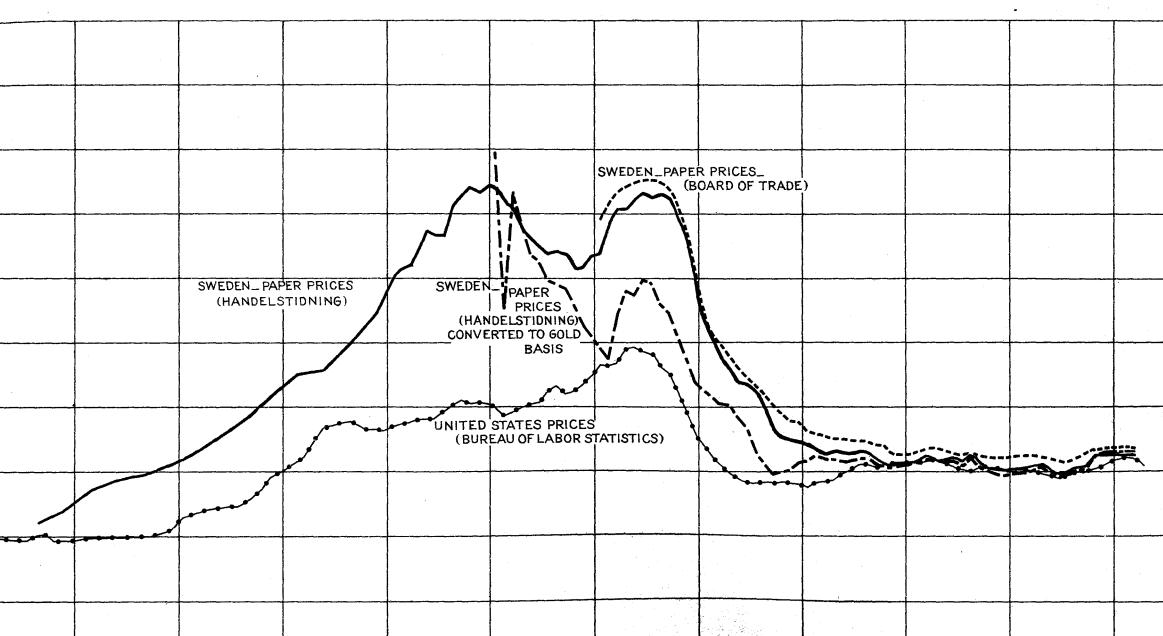

# SWEDEN

| 102. | Swedish Riksbank, monthly, 1915-1925                              | 381   |
|------|-------------------------------------------------------------------|-------|
|      | Swedish Riksbank, annually, 1911-1925                             | 383   |
|      | Sweden, private banks, annually, 1911-1925                        | 383   |
|      | Sweden, unemployment, monthly, 1913-1925                          | 383   |
|      | Sweden, wholesale prices, annually, 1864-1923                     | 384   |
|      | Sweden, wholesale prices, monthly, 1914-1925                      | 384   |
|      | Sweden, exchange rates, monthly, 1915-1925                        | 386   |
|      | Sweden, purchasing power parities, monthly, 1920-1925             | 387   |
|      | Sweden, gold value of total note circulation, monthly, 1915-1925. | - 388 |
|      | Sweden, imports and exports of merchandise, annually, 1896-1923.  | 390   |
| 112. | Sweden, imports and exports of merchandise, monthly, 1913-1924    | 390   |
| 113. | Sweden, imports and exports of gold and silver coin and bullion,  |       |
|      | appually, 1911–1923                                               | 392   |
| 114. | Sweden, national debt, annually, 1900–1924                        | 392   |
| 115. | Sweden, receipts and expenditures, annually, 1912-1922            | 393   |
|      |                                                                   |       |

## SWEDEN

| <ol> <li>Sweden, Riksbank, note circulation, loans and discounts, gold re-<br/>serves, deposits, monthly, 1910–1925.</li> </ol> | 247        |
|---------------------------------------------------------------------------------------------------------------------------------|------------|
| 63. Sweden, wholesale prices on paper basis and on gold basis, monthly,<br>1914-1925                                            | 250        |
| .64., Sweden, imports and exports of merchandise, quantity and value,<br>annually, 1895-1923                                    | 252        |
| <ol> <li>65. Sweden, imports and exports of merchandise, value, monthly, 1913–<br/>1925</li></ol>                               | 255        |
| 66. Sweden, exchange rates, high and low, monthly, 1914-1924                                                                    | 260<br>260 |
| 67. Sweden, purchasing-power parities and exchange rates, monthly, 1919-1925                                                    | 261        |