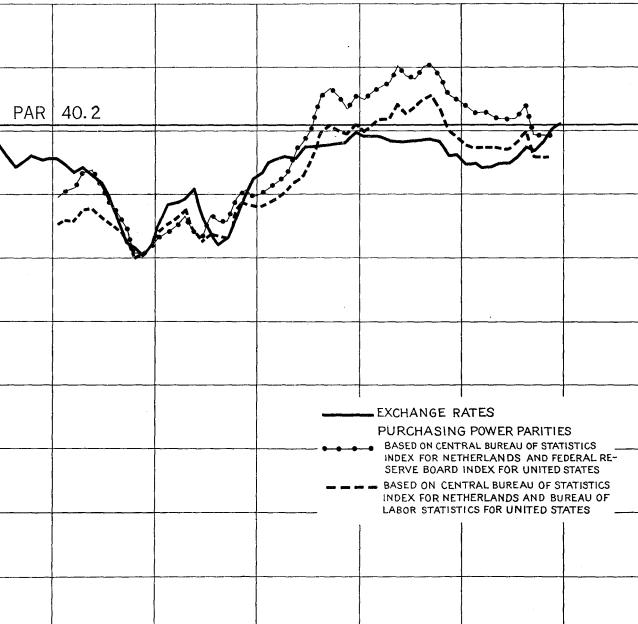

### NETHERLANDS

| 32. | Bank of Netherlands, note circulation, gold reserves, discounts and                   |     |
|-----|---------------------------------------------------------------------------------------|-----|
|     | advances, and deposits, monthly, 1912-1925                                            | 128 |
| 33. | Netherlands, wholesale prices on paper basis and on gold basis,<br>monthly, 1920-1925 | 129 |
| 34. | Netherlands, imports and exports of merchandise, annually, 1899-<br>1924              | 132 |
| 85. | Netherlands, exchange rates, high and low, monthly, 1914-1924                         | 135 |
|     | Netherlands, purchasing power parities and exchange rates, monthly,                   |     |
|     | 1919–1924                                                                             | 136 |