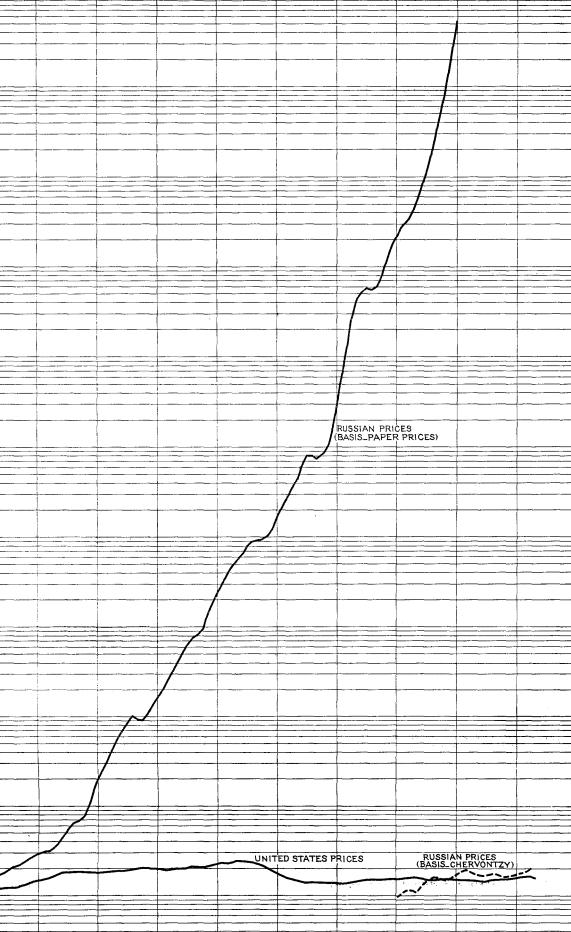

| 50. | Russia, total note circulation, monthly, 1914-1929                      | 100 |
|-----|-------------------------------------------------------------------------|-----|
| 51. | Russia, prices on paper-rubie basis and on chervonetz basis, monthly,   |     |
|     | 1916-1925                                                               | 192 |
| 52. | Russia, exchange rates, high and low, monthly, 1914-1918                | 193 |
| 53. | Russia, purchasing-power parities and exchange rates, monthly, 1916-    |     |
|     | 1925                                                                    | 194 |
| 54. | Russia, gold value of total note circulation on basis of exchange rates |     |
|     | and on basis of purchasing-power parities, monthly, 1916-1925           | 202 |
|     |                                                                         |     |