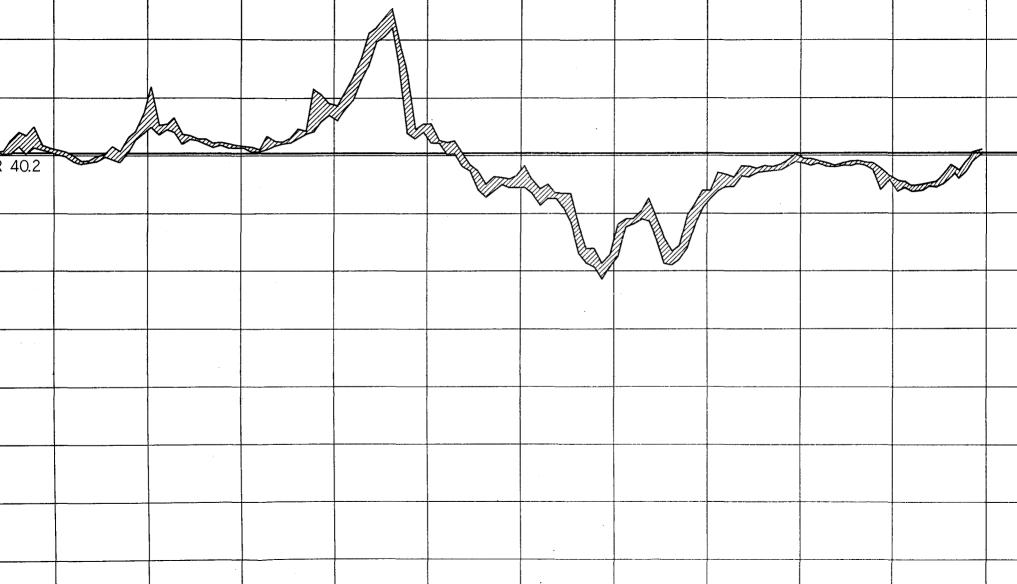

### NETHERLANDS

| 32. | Bank of Netherlands, note circulation, gold reserves, discounts and                   |     |
|-----|---------------------------------------------------------------------------------------|-----|
|     | advances, and deposits, monthly, 1912-1925                                            | 128 |
| 33. | Netherlands, wholesale prices on paper basis and on gold basis,<br>monthly, 1920-1925 | 129 |
| 34. | Netherlands, imports and exports of merchandise, annually, 1899-<br>1924              | 132 |
| 85. | Netherlands, exchange rates, high and low, monthly, 1914-1924                         | 135 |
|     | Netherlands, purchasing power parities and exchange rates, monthly,                   |     |
|     | 1919–1924                                                                             | 136 |