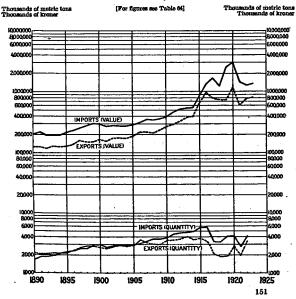

# NORWAY

| 37. Bank of Norway, note circulation, loans and discounts, deposits, bal-                             |     |
|-------------------------------------------------------------------------------------------------------|-----|
| ances with foreign banks, and gold, monthly, 1914-1925                                                | 146 |
| <ol> <li>Norway, wholesale prices on paper basis and on gold basis, monthly,<br/>1920-1925</li> </ol> | 149 |
| 39. Norway, imports and exports of merchandise, quantity and value,<br>annually, 1890-1923            | 151 |
| 40. Norway, exchange rates, high and low, monthly, 1915-1924                                          | 155 |
| <ol> <li>Norway, purchasing-power parities and rates of exchange, monthly,<br/>1919-1925</li> </ol>   | 157 |