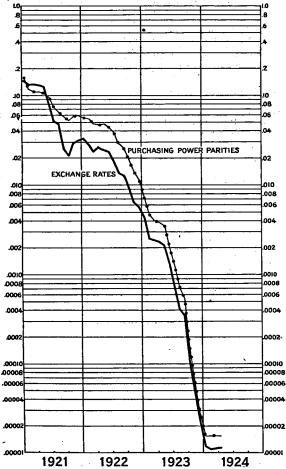

POLAND

| <b>42</b> ,     | Poland, exchange rates, high and low, note circulation, discounts,<br>advances, monthly, 1919-1924                                       | 165 |
|-----------------|------------------------------------------------------------------------------------------------------------------------------------------|-----|
| 43.             | Poland, wholesale prices on paper-mark basis and converted to gold<br>basis, and on zloty basis, monthly, 1921–1925                      | 168 |
| 44.             | Poland, purchasing-power parities and exchange rates, monthly, 1921-<br>1924                                                             | 171 |
|                 | Poland, purchasing-power parities and exchange rates, monthly, 1923-                                                                     | 172 |
|                 | Poland, imports and exports of merchandise, value, monthly, 1922-<br>1925                                                                | 175 |
|                 | Poland, imports and exports of merchandise, quantity, monthly, 1920-<br>1925                                                             | 176 |
|                 | Bank of Poland, note circulation, discounts, balances with foreign banks, and gold reserves, monthly, 1924-25-                           | 179 |
| <del>49</del> . | Poland, gold value of total note circulation on basis of exchange rates<br>and on basis of purchasing-power parities, monthly, 1921-1925 | 181 |
|                 | EUSSIA                                                                                                                                   |     |
|                 | · · · · · · · · · · · · · · · · · · ·                                                                                                    | 100 |