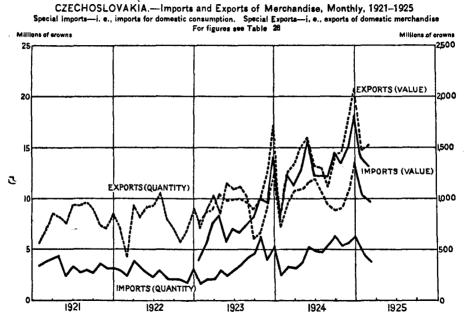

# CZECHOSLOVARIA

| 13. | Czechoslovakia, banking office of Ministry of Finance, note circula-                                                                                   |      |
|-----|--------------------------------------------------------------------------------------------------------------------------------------------------------|------|
|     | tion, loans and discounts, deposits, foreign exchange holdings, gold                                                                                   |      |
|     | and silver, and prices, monthly, 1919-1925                                                                                                             | 59   |
| 14. | Czechoslovakia, wholesale prices on paper basis and on gold basis,<br>monthly, 1922-1925                                                               | 60   |
| 15. | Czechoslovakia, imports and exports of merchandise, monthly, 1921-<br>1925                                                                             | 65   |
| 16. | Czechoslovakia, exchange rates, high and low, monthly, 1919-1925                                                                                       | 66   |
| 17. | Czechoslovakia, purchasing power parities and exchange rates,<br>monthly, 1921-1925                                                                    | 68   |
| 18  | Omechoslovakia, gold value of total note circulation on basis of ex-<br>change rates and on basis of purchasing-power parities, monthly,<br>1920-1925. | 75   |
|     | 1840-1840                                                                                                                                              | - 79 |