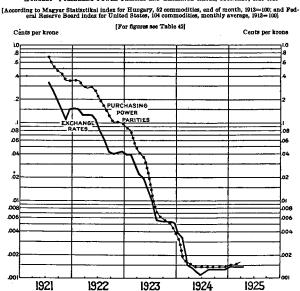

# HUNGABY

| HUNGABY                                                                                                                        |          |
|--------------------------------------------------------------------------------------------------------------------------------|----------|
| No.                                                                                                                            | I        |
| 26. National Bank of Hungary, note circulation, advances to the State<br>and current accounts and deposits, monthly, 1921-1925 | <u>,</u> |
| 27. Hungary, imports and exports of merchandise, value, annually<br>1920-1924                                                  |          |
| 8. Hungary, exchange rates, high and low, monthly, 1921-1925                                                                   |          |
| <ol> <li>Hungary, wholesale prices on paper basis and on gold basis, monthly<br/>1920-1925.</li> </ol>                         |          |
| <ol> <li>Hungary, purchasing power parities and exchange rates, monthly<br/>1921-1925</li> </ol>                               | ,        |
| 31. Hungary, gold value of circulation, monthly, 1921-1925                                                                     |          |