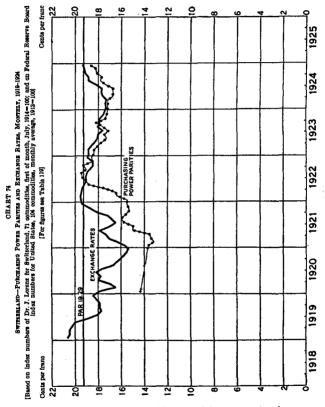

# SWITZERLAND

|      | Swiss National Bank, monthly, 1912–1925                                                    | 394 |
|------|--------------------------------------------------------------------------------------------|-----|
| 117. | Switzerland, wholesale prices, monthly, 1921-1925                                          | 397 |
| 118. | Switzerland, exchange rates, monthly, 1914-1925                                            | 397 |
|      | Switzerland, purchasing power parities, monthly, 1921-1925                                 | 399 |
| 120. | Switzerland, gold value of total note circulation, monthly, 1914-<br>1925                  | 400 |
| 121. | Switzerland, imports and exports of merchandise and gold and silver, annually, 1890-1924   | 402 |
| 122. | Switzerland, imports and exports of merchandise and gold and silver, quarterly, 1910–1925. | 402 |
| 123. | Switzerland, imports and exports of gold and silver, annually, 1910-<br>1923               | 404 |
| 124. | Switzerland, national debt, 1850-1923                                                      | 405 |
| 125. | Switzerland, receipts and expenditures, annually, 1911-1924                                | 405 |

# SWITZERLAND

| 68. National Bank of Switzerland, note circulation, go<br>reserves, current accounts and deposits and notes,<br>1925                                | monthly, 1912-  |
|-----------------------------------------------------------------------------------------------------------------------------------------------------|-----------------|
| <ol> <li>National Bank of Switzerland, note circulation, disc<br/>vances, deposits, monthly, 1912–1924</li> </ol>                                   | counts'and ad-  |
| <ol> <li>Switzerland, wholesale prices on paper basis and<br/>monthly, 1921-1925</li> </ol>                                                         | on gold basis.  |
| 71. Switzerland, imports and exports of merchandise, quar<br>annually, 1890-1923                                                                    | tity and value. |
| 72. Switzerland, imports and exports of merchandise, ve                                                                                             | lue, quarterly, |
| <ol> <li>Switzerland, exchange rates, high and low, monthly,</li> <li>Switzerland, purchasing-power parities and exchange<br/>1919-1924.</li> </ol> | 1914-1925       |
|                                                                                                                                                     |                 |