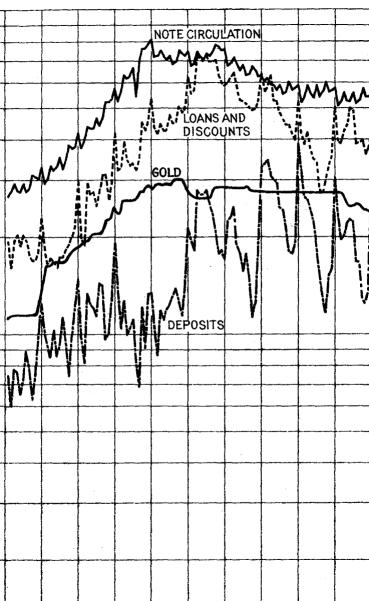

# CZECHOSLOVAKIA

| 22. | Banking Office of Czechoslovakia, monthly, 1919-1924                         | 305 |
|-----|------------------------------------------------------------------------------|-----|
| 23. | Czechoslovakia, wholesale prices, monthly, 1922–1924                         | 307 |
| 24. | Czechoslovakia, exchange rates, monthly, 1919–1924                           | 307 |
| 25. | Czechoslovakia, purchasing power parities, monthly, 1922-1924                | 308 |
|     | Czechoslovakia, gold value of total note circulation, monthly, 1920-<br>1924 | 309 |
| 27. | Czechoslovakia, imports and exports of merchandise, annually, 1920-<br>1924  | 309 |
|     | Czechoslovakia, imports and exports of merchandise, monthly, 1921-<br>1924   | 310 |
| 29. | Czechoslovakia, receipts and expenditures, annually, 1919-1925               | 311 |

# CZECHOSLOVARIA

| 13. | Czechoslovakia, banking office of Ministry of Finance, note circula-                                                                                   |      |
|-----|--------------------------------------------------------------------------------------------------------------------------------------------------------|------|
|     | tion, loans and discounts, deposits, foreign exchange holdings, gold                                                                                   |      |
|     | and silver, and prices, monthly, 1919-1925                                                                                                             | 59   |
| 14. | Czechoslovakia, wholesale prices on paper basis and on gold basis,<br>monthly, 1922-1925                                                               | 60   |
| 15. | Czechoslovakia, imports and exports of merchandise, monthly, 1921-<br>1925                                                                             | 65   |
| 16. | Czechoslovakia, exchange rates, high and low, monthly, 1919-1925                                                                                       | 66   |
| 17. | Czechoslovakia, purchasing power parities and exchange rates,<br>monthly, 1921-1925                                                                    | 68   |
| 18  | Omechoslovakia, gold value of total note circulation on basis of ex-<br>change rates and on basis of purchasing-power parities, monthly,<br>1920-1925. | 75   |
|     | 1840-1840                                                                                                                                              | - 79 |