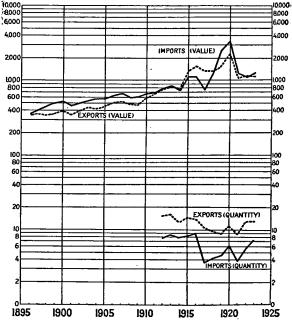

# SWEDEN

| 102. | Swedish Riksbank, monthly, 1915-1925                              | 381   |
|------|-------------------------------------------------------------------|-------|
|      | Swedish Riksbank, annually, 1911-1925                             | 383   |
|      | Sweden, private banks, annually, 1911-1925                        | 383   |
|      | Sweden, unemployment, monthly, 1913-1925                          | 383   |
|      | Sweden, wholesale prices, annually, 1864-1923                     | 384   |
|      | Sweden, wholesale prices, monthly, 1914-1925                      | 384   |
|      | Sweden, exchange rates, monthly, 1915-1925                        | 386   |
|      | Sweden, purchasing power parities, monthly, 1920-1925             | 387   |
|      | Sweden, gold value of total note circulation, monthly, 1915-1925. | - 388 |
|      | Sweden, imports and exports of merchandise, annually, 1896-1923.  | 390   |
| 112. | Sweden, imports and exports of merchandise, monthly, 1913-1924    | 390   |
| 113. | Sweden, imports and exports of gold and silver coin and bullion,  |       |
|      | appually, 1911–1923                                               | 392   |
| 114. | Sweden, national debt, annually, 1900–1924                        | 392   |
| 115. | Sweden, receipts and expenditures, annually, 1912-1922            | 393   |
|      |                                                                   |       |

## SWEDEN

| <ol> <li>Sweden, Riksbank, note circulation, loans and discounts, gold re-<br/>serves, deposits, monthly, 1910–1925.</li> </ol> | 247        |
|---------------------------------------------------------------------------------------------------------------------------------|------------|
| 63. Sweden, wholesale prices on paper basis and on gold basis, monthly,<br>1914-1925                                            | 250        |
| .64., Sweden, imports and exports of merchandise, quantity and value,<br>annually, 1895-1923                                    | 252        |
| <ol> <li>65. Sweden, imports and exports of merchandise, value, monthly, 1913–<br/>1925</li></ol>                               | 255        |
| 66. Sweden, exchange rates, high and low, monthly, 1914-1924                                                                    | 260<br>260 |
| 67. Sweden, purchasing-power parities and exchange rates, monthly, 1919-1925                                                    | 261        |