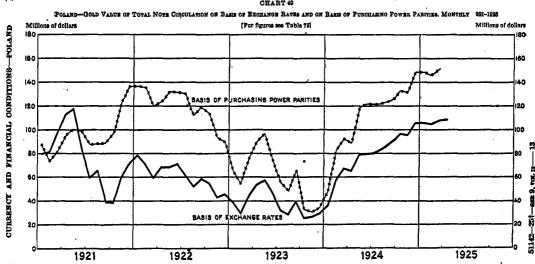

POLAND

| <b>42</b> ,     | Poland, exchange rates, high and low, note circulation, discounts,<br>advances, monthly, 1919-1924                                       | 165 |
|-----------------|------------------------------------------------------------------------------------------------------------------------------------------|-----|
| 43.             | Poland, wholesale prices on paper-mark basis and converted to gold<br>basis, and on zloty basis, monthly, 1921–1925                      | 168 |
| 44.             | Poland, purchasing-power parities and exchange rates, monthly, 1921-<br>1924                                                             | 171 |
|                 | Poland, purchasing-power parities and exchange rates, monthly, 1923-                                                                     | 172 |
|                 | Poland, imports and exports of merchandise, value, monthly, 1922-<br>1925                                                                | 175 |
|                 | Poland, imports and exports of merchandise, quantity, monthly, 1920-<br>1925                                                             | 176 |
|                 | Bank of Poland, note circulation, discounts, balances with foreign banks, and gold reserves, monthly, 1924-25-                           | 179 |
| <del>49</del> . | Poland, gold value of total note circulation on basis of exchange rates<br>and on basis of purchasing-power parities, monthly, 1921-1925 | 181 |
|                 | EUSSIA                                                                                                                                   |     |
|                 | · · · · · · · · · · · · · · · · · · ·                                                                                                    | 100 |