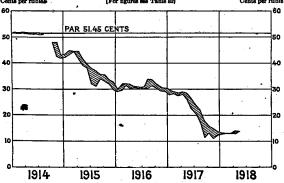

| 50. | Russia, total note circulation, monthly, 1914-1929                      | 100 |
|-----|-------------------------------------------------------------------------|-----|
| 51. | Russia, prices on paper-rubie basis and on chervonetz basis, monthly,   |     |
|     | 1916-1925                                                               | 192 |
| 52. | Russia, exchange rates, high and low, monthly, 1914-1918                | 193 |
| 53. | Russia, purchasing-power parities and exchange rates, monthly, 1916-    |     |
|     | 1925                                                                    | 194 |
| 54. | Russia, gold value of total note circulation on basis of exchange rates |     |
|     | and on basis of purchasing-power parities, monthly, 1916-1925           | 202 |
|     |                                                                         |     |