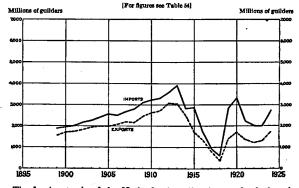

### NETHERLANDS

| 32. | Bank of Netherlands, note circulation, gold reserves, discounts and                   |     |
|-----|---------------------------------------------------------------------------------------|-----|
|     | advances, and deposits, monthly, 1912-1925                                            | 128 |
| 33. | Netherlands, wholesale prices on paper basis and on gold basis,<br>monthly, 1920-1925 | 129 |
| 34. | Netherlands, imports and exports of merchandise, annually, 1899-<br>1924              | 132 |
| 85. | Netherlands, exchange rates, high and low, monthly, 1914-1924                         | 135 |
|     | Netherlands, purchasing power parities and exchange rates, monthly,                   |     |
|     | 1919–1924                                                                             | 136 |