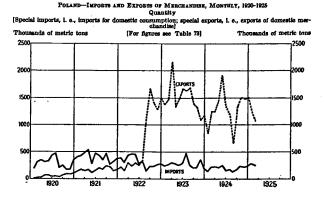

POLAND

| <b>42</b> ,     | Poland, exchange rates, high and low, note circulation, discounts,<br>advances, monthly, 1919-1924                                       | 165 |
|-----------------|------------------------------------------------------------------------------------------------------------------------------------------|-----|
| 43.             | Poland, wholesale prices on paper-mark basis and converted to gold<br>basis, and on zloty basis, monthly, 1921–1925                      | 168 |
| 44.             | Poland, purchasing-power parities and exchange rates, monthly, 1921-<br>1924                                                             | 171 |
|                 | Poland, purchasing-power parities and exchange rates, monthly, 1923-                                                                     | 172 |
|                 | Poland, imports and exports of merchandise, value, monthly, 1922-<br>1925                                                                | 175 |
|                 | Poland, imports and exports of merchandise, quantity, monthly, 1920-<br>1925                                                             | 176 |
|                 | Bank of Poland, note circulation, discounts, balances with foreign banks, and gold reserves, monthly, 1924-25-                           | 179 |
| <del>49</del> . | Poland, gold value of total note circulation on basis of exchange rates<br>and on basis of purchasing-power parities, monthly, 1921-1925 | 181 |
|                 | EUSSIA                                                                                                                                   |     |
|                 | · · · · · · · · · · · · · · · · · · ·                                                                                                    | 100 |