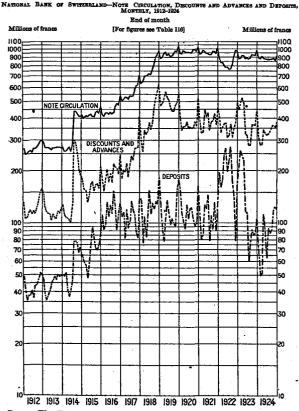

# SWITZERLAND

| 68. National Bank of Switzerland, note circulation, go<br>reserves, current accounts and deposits and notes,<br>1925                                | monthly, 1912-  |
|-----------------------------------------------------------------------------------------------------------------------------------------------------|-----------------|
| <ol> <li>National Bank of Switzerland, note circulation, disc<br/>vances, deposits, monthly, 1912–1924</li> </ol>                                   | counts'and ad-  |
| <ol> <li>Switzerland, wholesale prices on paper basis and<br/>monthly, 1921-1925</li> </ol>                                                         | on gold basis.  |
| 71. Switzerland, imports and exports of merchandise, quar<br>annually, 1890-1923                                                                    | tity and value. |
| 72. Switzerland, imports and exports of merchandise, ve                                                                                             | lue, quarterly, |
| <ol> <li>Switzerland, exchange rates, high and low, monthly,</li> <li>Switzerland, purchasing-power parities and exchange<br/>1919-1924.</li> </ol> | 1914-1925       |
|                                                                                                                                                     |                 |