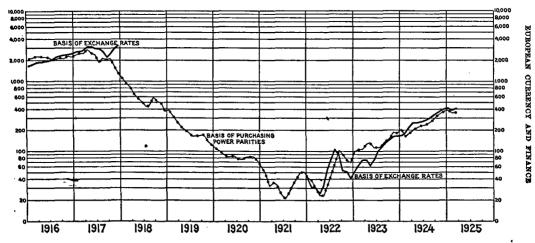

# SPAIN

| 91.  | Bank of Spain, monthly, 1914–1925                                  | 368 |
|------|--------------------------------------------------------------------|-----|
|      | Spain, wholesale prices, monthly, 1921-1925                        | 370 |
|      | Spain, exchange rates, monthly, 1915-1925                          | 370 |
|      | Spain, purchasing power parities, monthly, 1921-1925               | 372 |
| 95.  | Spain, exchange rates and gold value of silver in 100 pesetas, an- |     |
|      | nually, 1868–1924                                                  | 373 |
| 96.  | Spain, imports and exports of merchandise, annually, 1900-1923     | 373 |
| 97.  | Spain, imports and exports of merchandise, monthly, 1910-1923      | 374 |
| 98.  | Spain, imports and exports of gold and silver bullion and coin,    |     |
|      | annually, 1900-1923                                                | 376 |
| 99:  | Spain, imports and exports of gold and silver, monthly, 1910-1923. | 877 |
| 100, | Spain, national funded debt, annually, 1900-1923                   | 379 |
| 101. | Spain, receipts and expenditures, annually, 1909-1923              | 380 |
|      | • • • • • • •                                                      |     |
|      |                                                                    |     |

VIΠ

|     | SPAIN                                                                        |   |
|-----|------------------------------------------------------------------------------|---|
| No. | 4                                                                            | F |
| 55. | Spain, exchange rates and gold value of silver in 100 pesetas, 1868-<br>1924 | ; |
| 56. | Bank of Spain, note circulation and reserves, monthly, 1914-1925             | 1 |
| 57. | Spain, imports and exports of merchandise, value, annually, 1900-            |   |
|     | 1923                                                                         |   |
| 58. | Spain, imports and exports of merchandise, monthly, 1910-1923                |   |
| 59. | Spain, exchange rates, high and low, monthly, 1915-1925                      |   |
| 60. | Spain, purchasing-power parities and exchange rates, monthly, 1919-          |   |
|     | 1925                                                                         |   |
| 61. | Spain, wholesale prices on paper basis and on gold basis, monthly,           |   |
|     | 1921-1925                                                                    |   |