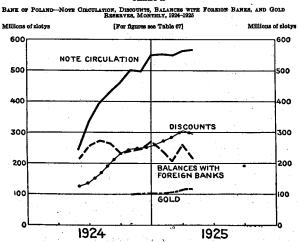

POLAND

| <b>42</b> ,     | Poland, exchange rates, high and low, note circulation, discounts,<br>advances, monthly, 1919-1924                                       | 165 |
|-----------------|------------------------------------------------------------------------------------------------------------------------------------------|-----|
| 43.             | Poland, wholesale prices on paper-mark basis and converted to gold<br>basis, and on zloty basis, monthly, 1921–1925                      | 168 |
| 44.             | Poland, purchasing-power parities and exchange rates, monthly, 1921-<br>1924                                                             | 171 |
|                 | Poland, purchasing-power parities and exchange rates, monthly, 1923-                                                                     | 172 |
|                 | Poland, imports and exports of merchandise, value, monthly, 1922-<br>1925                                                                | 175 |
|                 | Poland, imports and exports of merchandise, quantity, monthly, 1920-<br>1925                                                             | 176 |
|                 | Bank of Poland, note circulation, discounts, balances with foreign banks, and gold reserves, monthly, 1924-25-                           | 179 |
| <del>49</del> . | Poland, gold value of total note circulation on basis of exchange rates<br>and on basis of purchasing-power parities, monthly, 1921-1925 | 181 |
|                 | EUSSIA                                                                                                                                   |     |
|                 | · · · · · · · · · · · · · · · · · · ·                                                                                                    | 100 |