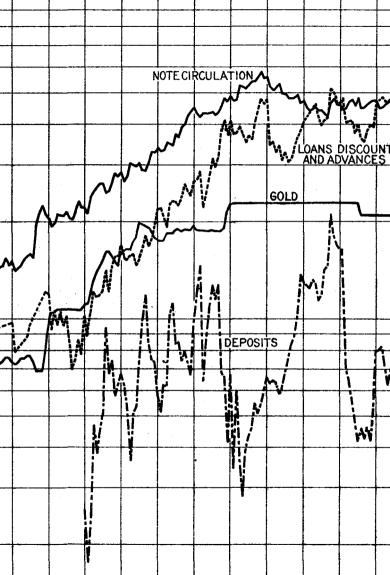

# DENMARK

| 19. | Danish National Bank, note circulation, loans, discounts, and ad-                                                                              |          |
|-----|------------------------------------------------------------------------------------------------------------------------------------------------|----------|
| 20. | vances and deposits, monthly, 1913-1925.<br>Denmark, wildesale prices on paper basis and on gold basis, monthly,<br>1920-1925.                 | 83<br>84 |
| 21. | Denmark, imports and exports of merchandise, quantity and value,<br>annually, 1900-1924                                                        | 87       |
| 22  | Denmark, imports and exports of merchandise, value, monthly, 1919-<br>1925.                                                                    | 89       |
|     | Denmark, exchange rates, high and low, monthly, 1914-1924<br>Denmark, purchasing-power partities and exchange rates, monthly,<br>1920-1925     | 92<br>94 |
| 25, | Denmark, gold value of total note circulation on basis of exchange<br>rates and on basis of purchasing-power parities, monthly, 1914-<br>1925. | 100      |