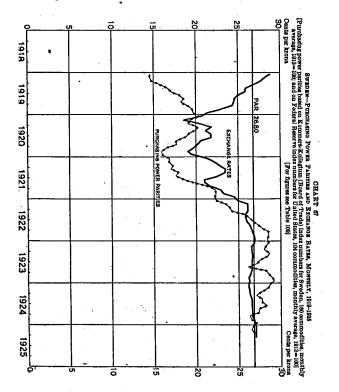

## SWEDEN

| <ol> <li>Sweden, Riksbank, note circulation, loans and discounts, gold re-<br/>serves, deposits, monthly, 1910–1925.</li> </ol> | 247        |
|---------------------------------------------------------------------------------------------------------------------------------|------------|
| 63. Sweden, wholesale prices on paper basis and on gold basis, monthly,<br>1914-1925                                            | 250        |
| .64., Sweden, imports and exports of merchandise, quantity and value,<br>annually, 1895-1923                                    | 252        |
| <ol> <li>65. Sweden, imports and exports of merchandise, value, monthly, 1913–<br/>1925</li></ol>                               | 255        |
| 66. Sweden, exchange rates, high and low, monthly, 1914-1924                                                                    | 260<br>260 |
| 67. Sweden, purchasing-power parities and exchange rates, monthly, 1919-1925                                                    | 261        |