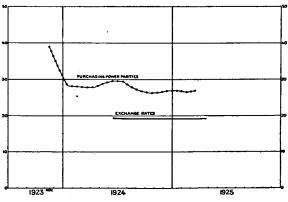

POLAND

| <b>42</b> ,     | Poland, exchange rates, high and low, note circulation, discounts,<br>advances, monthly, 1919-1924                                       | 165 |
|-----------------|------------------------------------------------------------------------------------------------------------------------------------------|-----|
| 43.             | Poland, wholesale prices on paper-mark basis and converted to gold<br>basis, and on zloty basis, monthly, 1921–1925                      | 168 |
| 44.             | Poland, purchasing-power parities and exchange rates, monthly, 1921-<br>1924                                                             | 171 |
|                 | Poland, purchasing-power parities and exchange rates, monthly, 1923-                                                                     | 172 |
|                 | Poland, imports and exports of merchandise, value, monthly, 1922-<br>1925                                                                | 175 |
|                 | Poland, imports and exports of merchandise, quantity, monthly, 1920-<br>1925                                                             | 176 |
|                 | Bank of Poland, note circulation, discounts, balances with foreign banks, and gold reserves, monthly, 1924-25-                           | 179 |
| <del>49</del> . | Poland, gold value of total note circulation on basis of exchange rates<br>and on basis of purchasing-power parities, monthly, 1921-1925 | 181 |
|                 | EUSSIA                                                                                                                                   |     |
|                 | · · · · · · · · · · · · · · · · · · ·                                                                                                    | 100 |