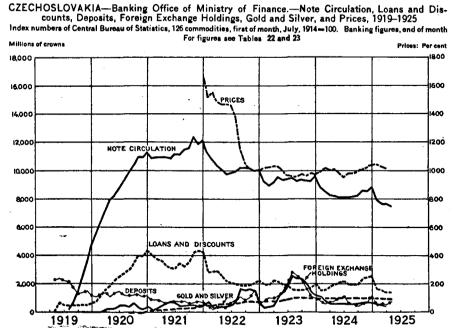

ar. 21m sec. 10of the law provides that notes may be issued to the exient of one-half the current accounts and treasury bills of the Austro-Hungarian Bank taken over by Czechoslovakia. The law does not declare that notes mixit also be issued equal to the samount of the treasury accounts with the Austro-Hungarian Bank—also taken over—but by interpretation the benking office considers note issues not only to 50 per cent but to the full amount of these accounts logical and permissible. Note issues not only to one-half of the other accounts were allowed for, because half of each of these accounts with the bank, however— amounting to 750.700.00 kronen—could be withdrawn in notes, and therefore it is hald that the law should be laterpreted liberaily and according to the purpose.

#### VHARI 13



| Check accounts taken over<br>Less above Government accounts                                      | Kr. 1, 616, 884, 522<br>789, 720, 443 | •                 |
|--------------------------------------------------------------------------------------------------|---------------------------------------|-------------------|
| 50 per cent of private check accounts.<br>50 per cent of cash vouchers (Kasser<br>Hungarian Bank | 827, 164, 079                         | Kr. 413, 582, 039 |
| Hungarian Bank                                                                                   |                                       | 233, 767, 000     |
| Total                                                                                            |                                       | 7, 317, 840,