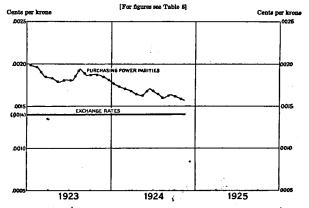

# AUSTRIA

| L   | Austria, total note circulation and exchange rates, monthly, 1914-<br>1925                                                           |
|-----|--------------------------------------------------------------------------------------------------------------------------------------|
| 2   | Austrian National Bank, monthly, 1921-1925                                                                                           |
| 3.  | Austria, exchange rates, high and low, note circulation, and gold<br>value of note circulation, monthly 1921-1925                    |
|     | Austria, gold value of total circulation on basis of exchange rates<br>and on basis of purchasing power parities, monthly, 1921-1924 |
| 5.  | Austria, purchasing power parities and exchange rates, monthly<br>1923-1925                                                          |
| 6.  | Austria, wholesale prices, monthly 1923-1925                                                                                         |
|     | BELGIUM                                                                                                                              |
| 7.  | National Bank of Belgium, note circulation, deposits, discounts, and gold reserves, monthly, 1919-1925.                              |
| 8.  | Belgium, wholesale prices on paper basis and on gold basis, monthly,                                                                 |
|     | + 1921-1925                                                                                                                          |
|     | Belgium, imports and exports of merchandise, annually, 1881-1923<br>Belgium, exchange rates, high and low, monthly, 1919-1925        |
| 11. | Belgium, purchasing power parities and exchange rates, monthly,                                                                      |