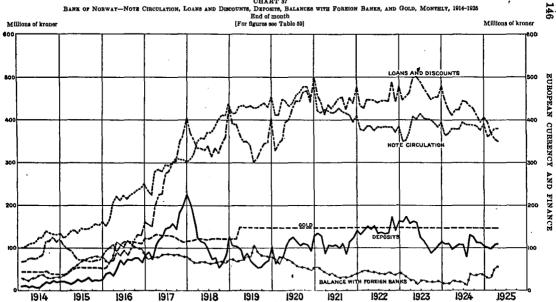

# NORWAY

| 37. Bank of Norway, note circulation, loans and discounts, deposits, bal-                             |     |
|-------------------------------------------------------------------------------------------------------|-----|
| ances with foreign banks, and gold, monthly, 1914-1925                                                | 146 |
| <ol> <li>Norway, wholesale prices on paper basis and on gold basis, monthly,<br/>1920-1925</li> </ol> | 149 |
| 39. Norway, imports and exports of merchandise, quantity and value,<br>annually, 1890-1923            | 151 |
| 40. Norway, exchange rates, high and low, monthly, 1915-1924                                          | 155 |
| <ol> <li>Norway, purchasing-power parities and rates of exchange, monthly,<br/>1919-1925</li> </ol>   | 157 |