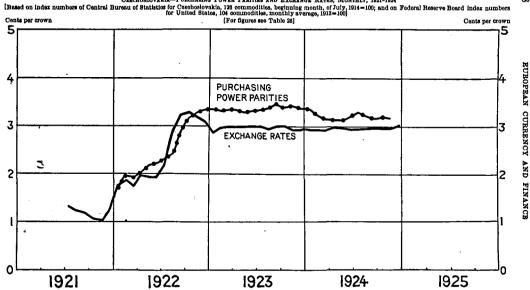

# CZECHOSLOVARIA

| 13. | Czechoslovakia, banking office of Ministry of Finance, note circula-                                                                                   |      |
|-----|--------------------------------------------------------------------------------------------------------------------------------------------------------|------|
|     | tion, loans and discounts, deposits, foreign exchange holdings, gold                                                                                   |      |
|     | and silver, and prices, monthly, 1919-1925                                                                                                             | 59   |
| 14. | Czechoslovakia, wholesale prices on paper basis and on gold basis,<br>monthly, 1922-1925                                                               | 60   |
| 15. | Czechoslovakia, imports and exports of merchandise, monthly, 1921-<br>1925                                                                             | 65   |
| 16. | Czechoslovakia, exchange rates, high and low, monthly, 1919-1925                                                                                       | 66   |
| 17. | Czechoslovakia, purchasing power parities and exchange rates,<br>monthly, 1921-1925                                                                    | 68   |
| 18  | Omechoslovakia, gold value of total note circulation on basis of ex-<br>change rates and on basis of purchasing-power parities, monthly,<br>1920-1925. | 75   |
|     | 1840-1840                                                                                                                                              | - 79 |