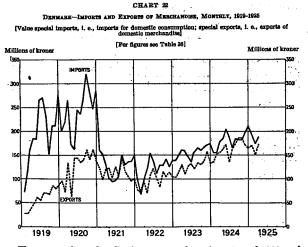

# DENMARK

| 19. | Danish National Bank, note circulation, loans, discounts, and ad-                                                                              |          |
|-----|------------------------------------------------------------------------------------------------------------------------------------------------|----------|
| 20. | vances and deposits, monthly, 1913-1925.<br>Denmark, wildesale prices on paper basis and on gold basis, monthly,<br>1920-1925.                 | 83<br>84 |
| 21. | Denmark, imports and exports of merchandise, quantity and value,<br>annually, 1900-1924                                                        | 87       |
| 22  | Denmark, imports and exports of merchandise, value, monthly, 1919-<br>1925.                                                                    | 89       |
|     | Denmark, exchange rates, high and low, monthly, 1914-1924<br>Denmark, purchasing-power partities and exchange rates, monthly,<br>1920-1925     | 92<br>94 |
| 25, | Denmark, gold value of total note circulation on basis of exchange<br>rates and on basis of purchasing-power parities, monthly, 1914-<br>1925. | 100      |