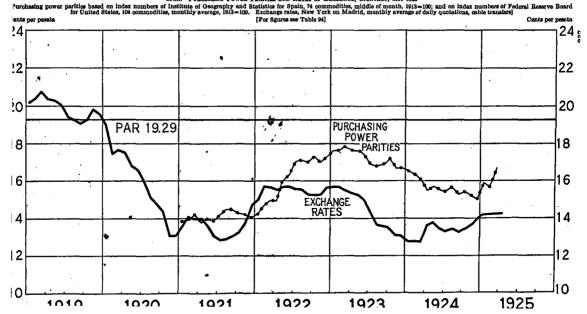

# SPAIN

| 91.  | Bank of Spain, monthly, 1914–1925                                  | 368 |
|------|--------------------------------------------------------------------|-----|
|      | Spain, wholesale prices, monthly, 1921-1925                        | 370 |
|      | Spain, exchange rates, monthly, 1915-1925                          | 370 |
|      | Spain, purchasing power parities, monthly, 1921-1925               | 372 |
| 95.  | Spain, exchange rates and gold value of silver in 100 pesetas, an- |     |
|      | nually, 1868–1924                                                  | 373 |
| 96.  | Spain, imports and exports of merchandise, annually, 1900-1923     | 373 |
| 97.  | Spain, imports and exports of merchandise, monthly, 1910-1923      | 374 |
| 98.  | Spain, imports and exports of gold and silver bullion and coin,    |     |
|      | annually, 1900-1923                                                | 376 |
| 99:  | Spain, imports and exports of gold and silver, monthly, 1910-1923. | 877 |
| 100, | Spain, national funded debt, annually, 1900-1923                   | 379 |
| 101. | Spain, receipts and expenditures, annually, 1909-1923              | 380 |
|      | • • • • • • •                                                      |     |
|      |                                                                    |     |

VIΠ

|     | SPAIN                                                                        |   |
|-----|------------------------------------------------------------------------------|---|
| No. | 4                                                                            | F |
| 55. | Spain, exchange rates and gold value of silver in 100 pesetas, 1868-<br>1924 | ; |
| 56. | Bank of Spain, note circulation and reserves, monthly, 1914-1925             | 1 |
| 57. | Spain, imports and exports of merchandise, value, annually, 1900-            |   |
|     | 1923                                                                         |   |
| 58. | Spain, imports and exports of merchandise, monthly, 1910-1923                |   |
| 59. | Spain, exchange rates, high and low, monthly, 1915-1925                      |   |
| 60. | Spain, purchasing-power parities and exchange rates, monthly, 1919-          |   |
|     | 1925                                                                         |   |
| 61. | Spain, wholesale prices on paper basis and on gold basis, monthly,           |   |
|     | 1921-1925                                                                    |   |