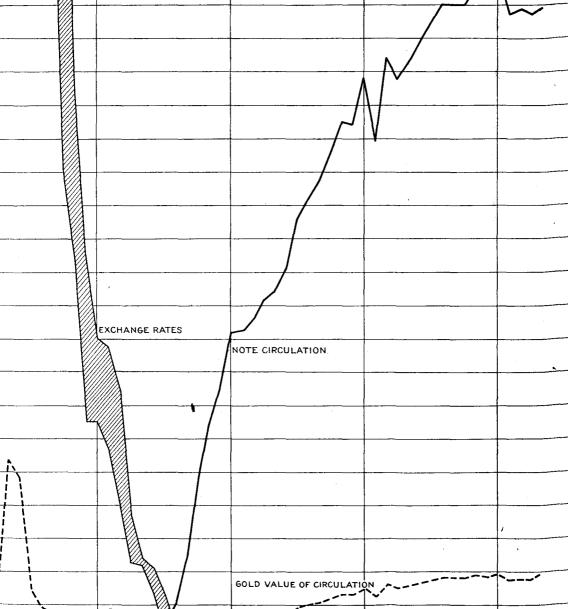

# AUSTRIA

| L   | Austria, total note circulation and exchange rates, monthly, 1914-<br>1925                                                           |
|-----|--------------------------------------------------------------------------------------------------------------------------------------|
| 2   | Austrian National Bank, monthly, 1921-1925                                                                                           |
| 3.  | Austria, exchange rates, high and low, note circulation, and gold<br>value of note circulation, monthly 1921-1925                    |
|     | Austria, gold value of total circulation on basis of exchange rates<br>and on basis of purchasing power parities, monthly, 1921-1924 |
| 5.  | Austria, purchasing power parities and exchange rates, monthly<br>1923-1925                                                          |
| 6.  | Austria, wholesale prices, monthly 1923-1925                                                                                         |
|     | BELGIUM                                                                                                                              |
| 7.  | National Bank of Belgium, note circulation, deposits, discounts, and gold reserves, monthly, 1919-1925.                              |
| 8.  | Belgium, wholesale prices on paper basis and on gold basis, monthly,                                                                 |
|     | + 1921-1925                                                                                                                          |
|     | Belgium, imports and exports of merchandise, annually, 1881-1923<br>Belgium, exchange rates, high and low, monthly, 1919-1925        |
| 11. | Belgium, purchasing power parities and exchange rates, monthly,                                                                      |