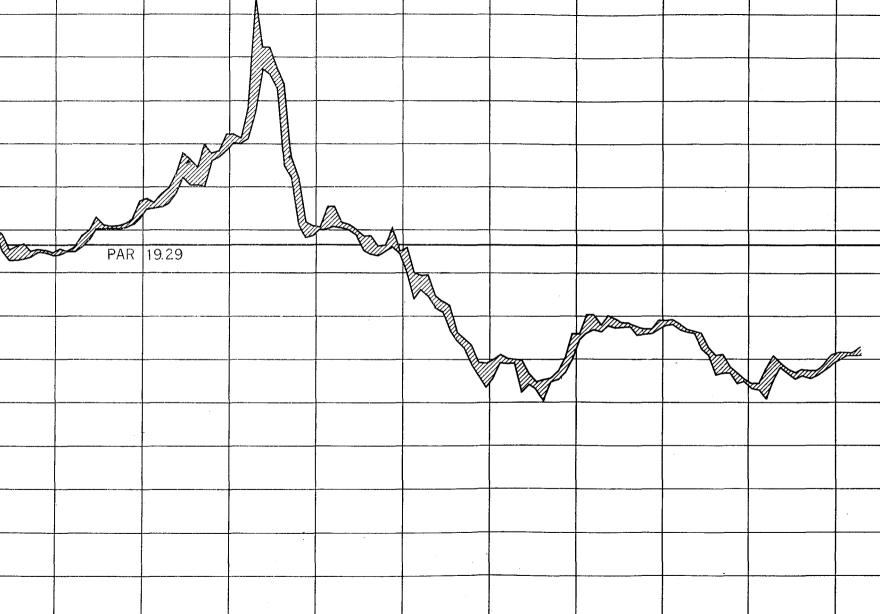

# SPAIN

| 91.  | Bank of Spain, monthly, 1914–1925                                  | 368 |
|------|--------------------------------------------------------------------|-----|
|      | Spain, wholesale prices, monthly, 1921-1925                        | 370 |
|      | Spain, exchange rates, monthly, 1915-1925                          | 370 |
|      | Spain, purchasing power parities, monthly, 1921-1925               | 372 |
| 95.  | Spain, exchange rates and gold value of silver in 100 pesetas, an- |     |
|      | nually, 1868–1924                                                  | 373 |
| 96.  | Spain, imports and exports of merchandise, annually, 1900-1923     | 373 |
| 97.  | Spain, imports and exports of merchandise, monthly, 1910-1923      | 374 |
| 98.  | Spain, imports and exports of gold and silver bullion and coin,    |     |
|      | annually, 1900-1923                                                | 376 |
| 99:  | Spain, imports and exports of gold and silver, monthly, 1910-1923. | 877 |
| 100, | Spain, national funded debt, annually, 1900-1923                   | 379 |
| 101. | Spain, receipts and expenditures, annually, 1909-1923              | 380 |
|      | • • • • • • •                                                      |     |
|      |                                                                    |     |

VIΠ

|     | SPAIN                                                                        |   |
|-----|------------------------------------------------------------------------------|---|
| No. | 4                                                                            | F |
| 55. | Spain, exchange rates and gold value of silver in 100 pesetas, 1868-<br>1924 | ; |
| 56. | Bank of Spain, note circulation and reserves, monthly, 1914-1925             | 1 |
| 57. | Spain, imports and exports of merchandise, value, annually, 1900-            |   |
|     | 1923                                                                         |   |
| 58. | Spain, imports and exports of merchandise, monthly, 1910-1923                |   |
| 59. | Spain, exchange rates, high and low, monthly, 1915-1925                      |   |
| 60. | Spain, purchasing-power parities and exchange rates, monthly, 1919-          |   |
|     | 1925                                                                         |   |
| 61. | Spain, wholesale prices on paper basis and on gold basis, monthly,           |   |
|     | 1921-1925                                                                    |   |