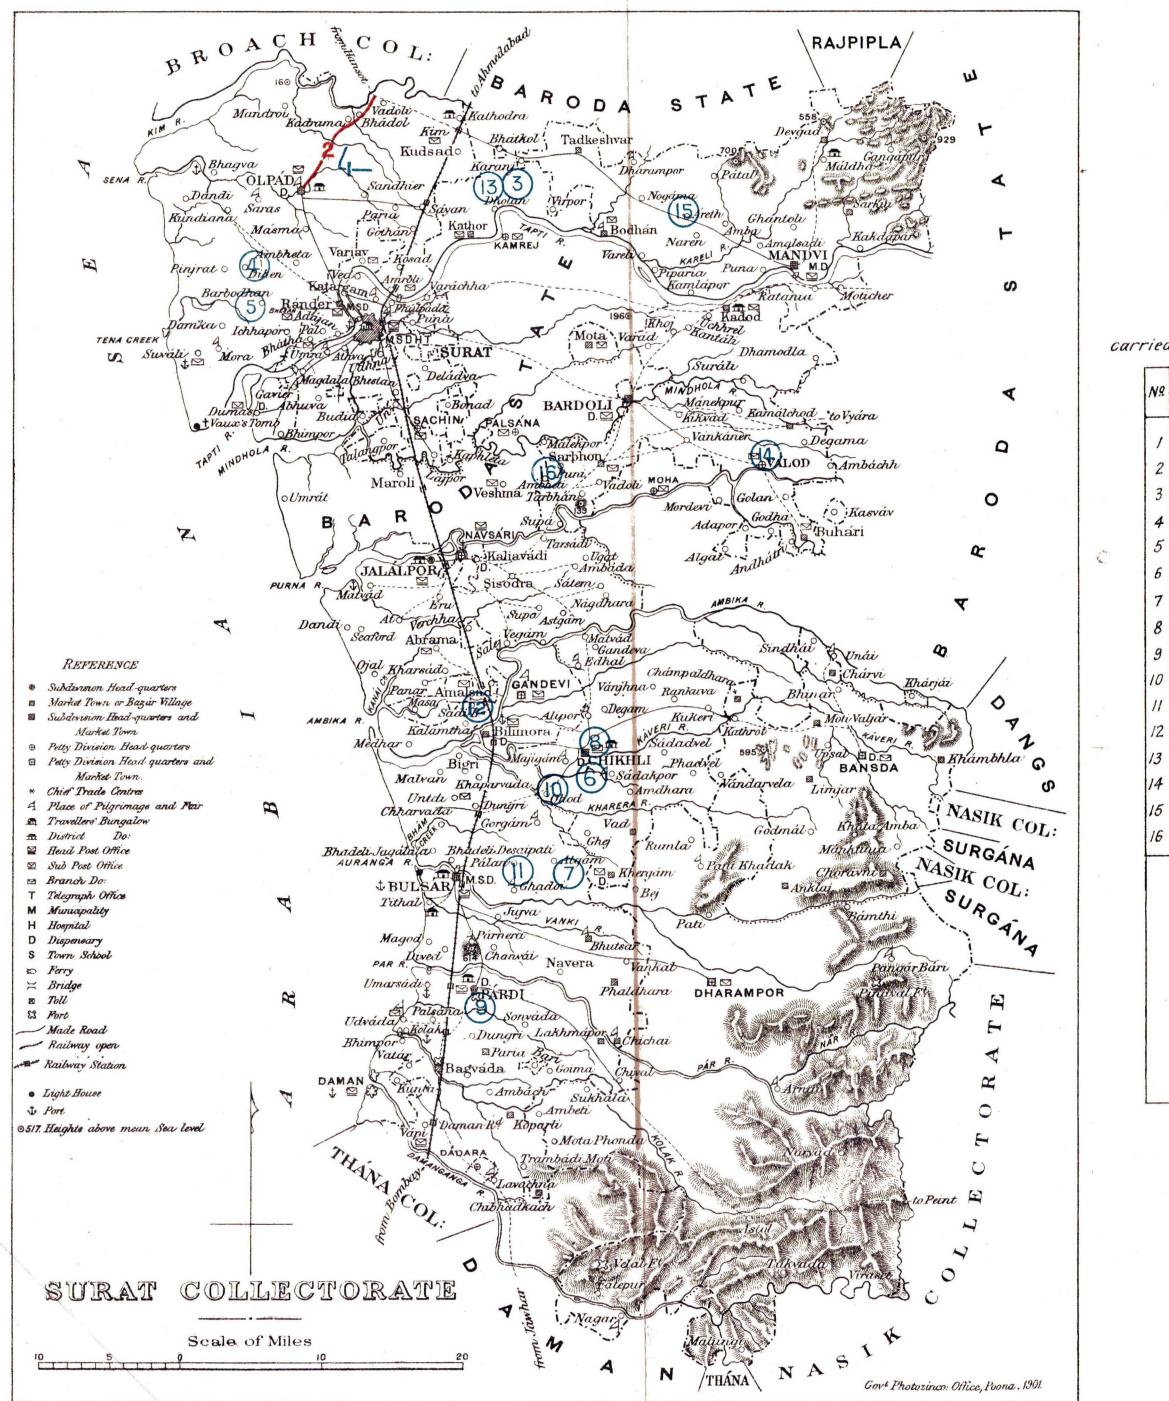

# TABLE OF CONTENTS.

| o of<br>Ap-<br>ndix. | Subject.                                                                                                                                                     | Page. | No. of<br>Ap-<br>pendix. | Subject.                                                                                                                                                                    | Pag         |
|----------------------|--------------------------------------------------------------------------------------------------------------------------------------------------------------|-------|--------------------------|-----------------------------------------------------------------------------------------------------------------------------------------------------------------------------|-------------|
|                      | - Section I.                                                                                                                                                 |       |                          | SECTION VI-B (1)—continued.                                                                                                                                                 |             |
| 1                    | Statement showing the area and population affected in                                                                                                        | 3     | 23                       | List of famine relief works in the affected distric's                                                                                                                       |             |
| 2                    | 1896-97, 1899-1900, 1900-01 and 1901-02<br>Map showing the affected area in 1899-1900                                                                        | 4     |                          | carried out during the period 1900-1902 with the dates of their commencement and closure                                                                                    |             |
| 3                    | Statement showing the rainfall of the seasons of 1899<br>and 1896 and the average                                                                            | 5     | 24                       | Government Resolution prescribing standard tables of<br>task-work and piece-work rates                                                                                      | 1           |
| 4                    | Statement showing the rainfall of the season of 1900<br>as compared with the normal                                                                          | 9     | 25                       | Review of the effect of the penal wage on relief                                                                                                                            |             |
| 5                    | Statement showing the rainfall of 1901 as compared with the normal                                                                                           | 10    | 26                       | Instructions regarding selection of the most suitable<br>works for employment of famine labourers after the                                                                 |             |
| 6                    | Extracts from the reports of Divisional Commissioners<br>and Deputy Commissioner, Thar and Párkar, about<br>the four of the homenet in 1800 1000             | 11    | 27                       | commencement of the rainy season<br>Regulations for village works in the Broach District.                                                                                   |             |
| 7                    | the failure of the harvests in 1899-1900<br>Statement showing the variation in the area of crop<br>sown and matured in 1899-1900 as compared with<br>1898-99 | 14    | 28                       | Statement showing the daily average numbers of men,<br>women and children among relief workers in the<br>last week of each month from September 1899 to<br>October 1902     |             |
| 8                    | Statement showing the area cultivated with food and<br>non-food crops in 1898 99 and 1899-1900                                                               | rb.   | 28▲                      | Statement showing the incidence of wages and fine<br>per working unit relieved during 1899-1902                                                                             | •<br>5      |
| 9                    | Statement showing the outturn of crops in 1894-95 to<br>1899-1900 (except 1897-98)                                                                           | 15    | 29                       | Statement of works classified according to their<br>utility                                                                                                                 | r           |
| 10                   | Statement showing the number of persons relieved in<br>each of the affected districts in 1899-1900 and<br>1896-97                                            | 16    | 30                       | Statement showing the famine expenditure and values<br>at normal rates, with the percentages of the latter                                                                  | r           |
| 11<br>12             | Do. do. in 1900-01 and 1901-02<br>Statement showing the daily average and maximum                                                                            | 22    |                          | on the former, on different classes of works from<br>the commencement of the famine in 1899 to end of<br>October 1902                                                       |             |
|                      | numbers relieved in 1896-97 and 1899-1900, 1900-01<br>and 1901-02                                                                                            | 27    | 31                       | Notes by the Chief Engineer and Secretary to Gov-<br>ernment in the Public Works Department on the                                                                          | e l         |
| <b>1</b> 3<br>14     | Statement showing the proportion of different classes<br>of people on relief works in 1839-1900 and 1897                                                     | 28    | 32                       | utility of the works carried out by famine labour<br>Report by Mr. W. Santo Crimp, M Inst. C. E., of<br>the possibility of finding an artesian supply of                    | D           |
| 1-9                  | Statement showing cultivated area and estimated out-<br>turn in 1900-01 compared with those of a normal<br>year                                              | 34    |                          | water                                                                                                                                                                       | ·           |
| 15                   | Statement showing percentages of area and outturn of<br>kharif and rabi harvests of 1901-02 to average<br>kharif and rabi harvests                           | 35    | 33                       | SECTION VI-B (2a).<br>Circulars concerning relief measures in the Northern                                                                                                  |             |
| 16                   | Extracts from the reports of Collectors describing the<br>extent of damage caused to crops by rats, locusts and<br>other insects in 1901                     | 36    | 34                       | Division Statement showing the daily average numbers of men, women and children receiving village relief in the last week of each month from September 1899 to October 1902 | ní –        |
|                      | SECTION II.                                                                                                                                                  |       | 35                       | Statement showing the daily average numbers of men<br>women and children among dependants of relie:                                                                         | ,           |
| 17                   | Statement showing the imports and exports of food-<br>grains from August 1899 to August 1900<br>SECTION IV.                                                  | 38    |                          | workers in the last week of each month and their<br>proportion to workers, and also the proportion<br>fed in kitchens from September 1899 to October<br>1902                | r<br>a<br>r |
| 18                   | Extract from the report of the Collector of Kaira                                                                                                            |       | 36                       | Statement showing the daily average numbers of men<br>women and children reheved in poor houses in the                                                                      | ,           |
| 19                   | regarding the extent of scarcity of fodder<br>Statement showing the average price of Kadbi<br>(Jowari straw) in the affected districts from Decem-           | 38    |                          | last week of each month from September 1899 to<br>October 1902                                                                                                              | 1           |
|                      | ber 1899 to October 1901 as compared with the<br>normal                                                                                                      | 39    | 37                       | Statement showing the percentage proportion to<br>affected population of (1) workers and (2) gratu<br>tously relieved in each month from September 1899                     |             |
| _                    | SECTION V.                                                                                                                                                   |       | 38                       | to October 1902                                                                                                                                                             | f 1         |
| 20                   | Extracts from the correspondence on the subject of<br>immigration into British Districts from Native<br>States                                               | 40    | 39                       | Statement showing the details of special relief to<br>weavers in their own craft during the famine of                                                                       |             |
| •                    | SECTION VI-A.                                                                                                                                                |       |                          | 1899—1902 ··· ··· ··· ···                                                                                                                                                   |             |
| 21                   | Statement showing the total of extra establishments<br>entertained in connection with the famine of                                                          |       |                          | SECTION VI-B (3).                                                                                                                                                           |             |
|                      | 1899-102                                                                                                                                                     | 52    | 40                       | Statement showing takávı advances made under the<br>Land Improvement Loans Act XIX of 1883 and the<br>Agriculturists' Loans Act XII of 1884                                 | 1           |
| 22                   | District maps showing the situation of relief works<br>and the dates of their commencement and termina-                                                      |       | 41                       | Statement showing the areas of land irrigated from<br>wells built from takávı advances and from other<br>wells                                                              | 1           |