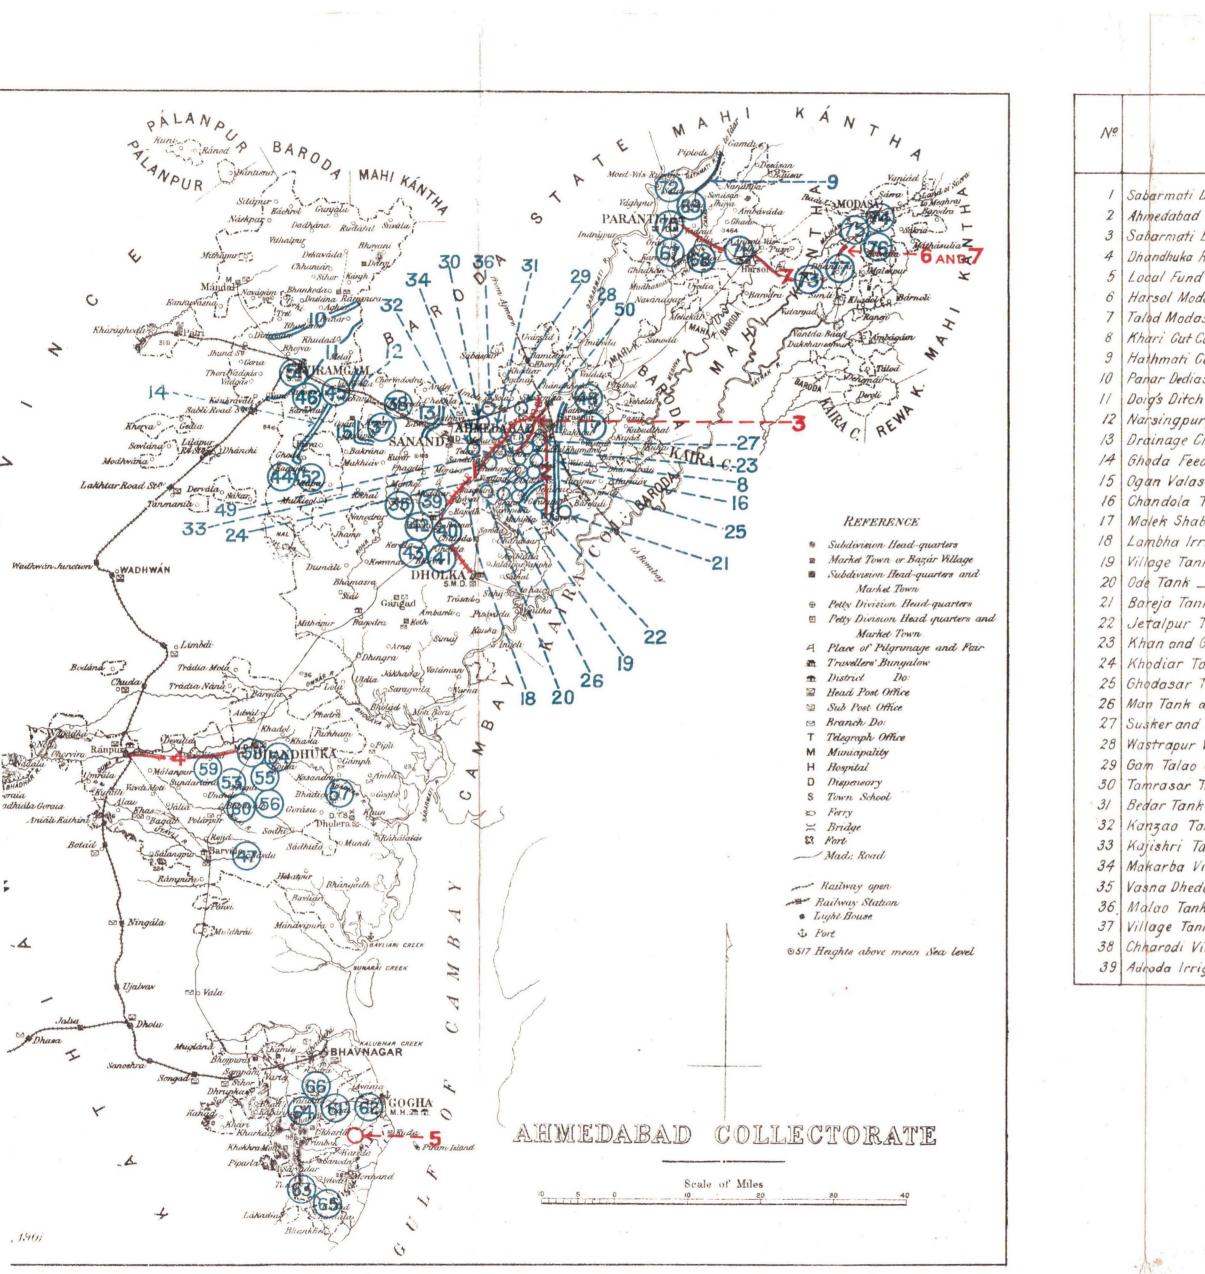

.

•

APPENDIX 2.

(Referred to in Paragraph 1 of the Report.)

[In a separate card board case.]

-