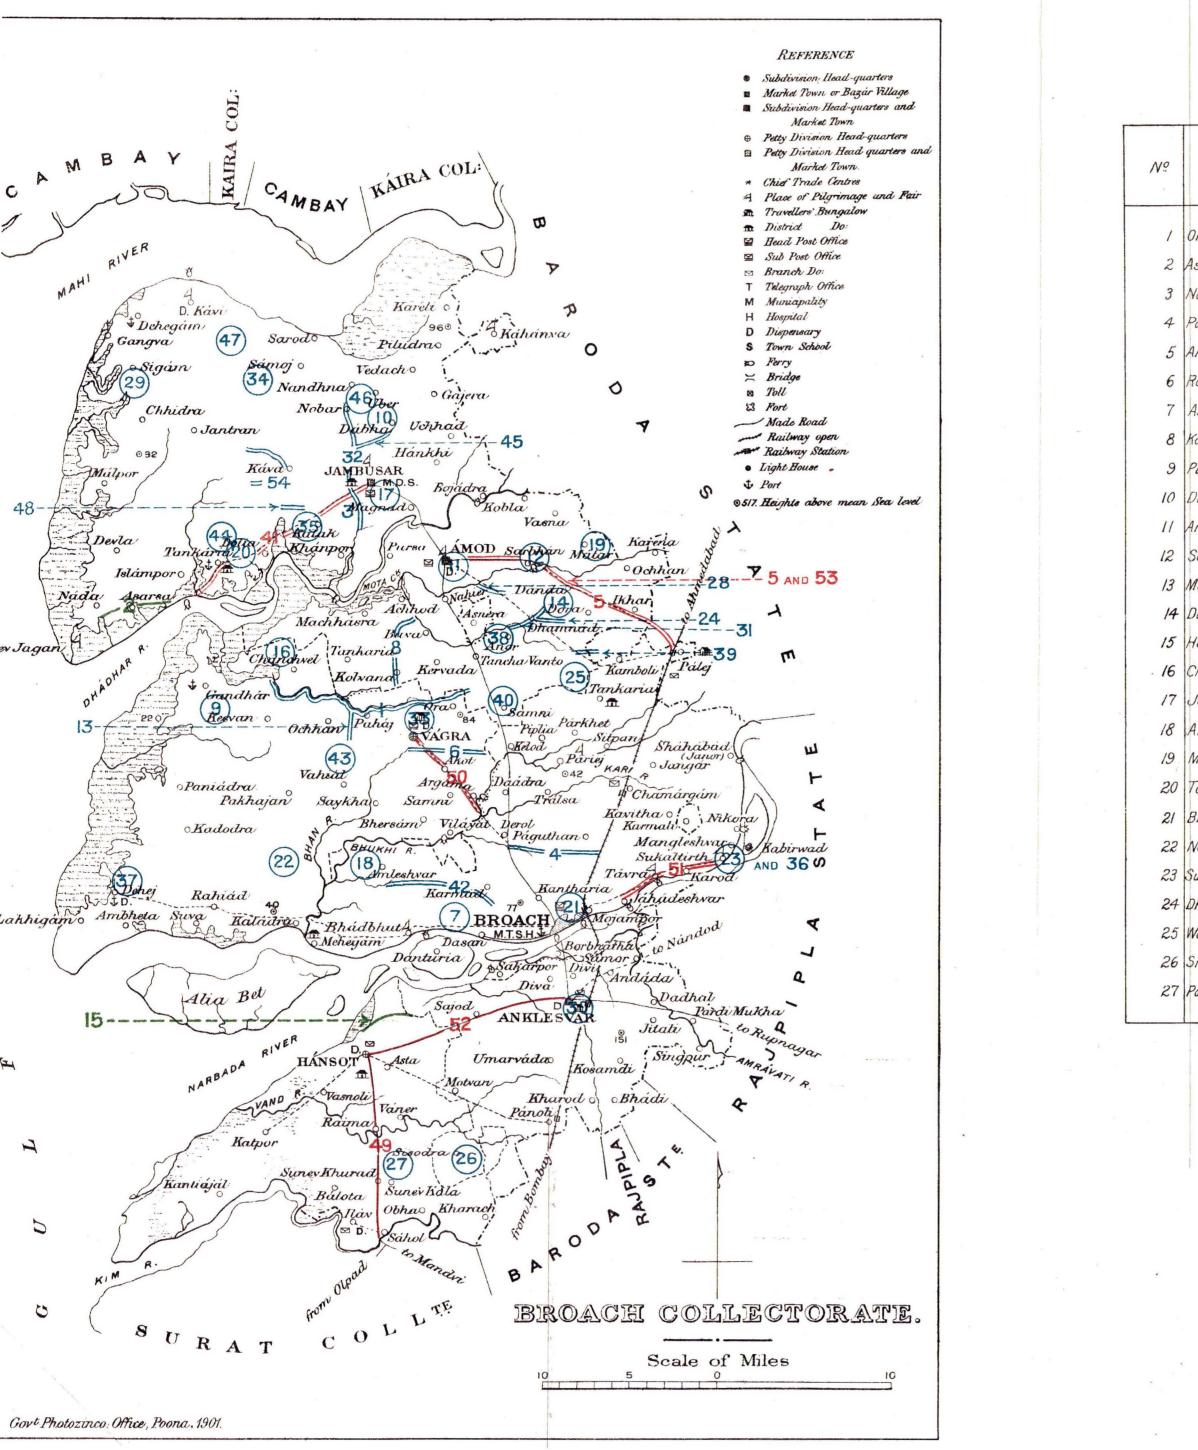

# TABLE OF CONTENTS.

| o of<br>Ap-<br>ndix. | Subject.                                                                                                                                                     | Page. | No. of<br>Ap-<br>pendix. | Subject.                                                                                                                                                                    | Pag         |
|----------------------|--------------------------------------------------------------------------------------------------------------------------------------------------------------|-------|--------------------------|-----------------------------------------------------------------------------------------------------------------------------------------------------------------------------|-------------|
|                      | - Section I.                                                                                                                                                 |       |                          | SECTION VI-B (1)—continued.                                                                                                                                                 |             |
| 1                    | Statement showing the area and population affected in                                                                                                        | 3     | 23                       | List of famine relief works in the affected distric's                                                                                                                       |             |
| 2                    | 1896-97, 1899-1900, 1900-01 and 1901-02<br>Map showing the affected area in 1899-1900                                                                        | 4     |                          | carried out during the period 1900-1902 with the dates of their commencement and closure                                                                                    |             |
| 3                    | Statement showing the rainfall of the seasons of 1899<br>and 1896 and the average                                                                            | 5     | 24                       | Government Resolution prescribing standard tables of<br>task-work and piece-work rates                                                                                      | 1           |
| 4                    | Statement showing the rainfall of the season of 1900<br>as compared with the normal                                                                          | 9     | 25                       | Review of the effect of the penal wage on relief                                                                                                                            |             |
| 5                    | Statement showing the rainfall of 1901 as compared with the normal                                                                                           | 10    | 26                       | Instructions regarding selection of the most suitable<br>works for employment of famine labourers after the                                                                 |             |
| 6                    | Extracts from the reports of Divisional Commissioners<br>and Deputy Commissioner, Thar and Párkar, about<br>the four of the homenet in 1800 1000             | 11    | 27                       | commencement of the rainy season<br>Regulations for village works in the Broach District.                                                                                   |             |
| 7                    | the failure of the harvests in 1899-1900<br>Statement showing the variation in the area of crop<br>sown and matured in 1899-1900 as compared with<br>1898-99 | 14    | 28                       | Statement showing the daily average numbers of men,<br>women and children among relief workers in the<br>last week of each month from September 1899 to<br>October 1902     |             |
| 8                    | Statement showing the area cultivated with food and<br>non-food crops in 1898 99 and 1899-1900                                                               | rb.   | 28▲                      | Statement showing the incidence of wages and fine<br>per working unit relieved during 1899-1902                                                                             | •<br>5      |
| 9                    | Statement showing the outturn of crops in 1894-95 to<br>1899-1900 (except 1897-98)                                                                           | 15    | 29                       | Statement of works classified according to their<br>utility                                                                                                                 | r           |
| 10                   | Statement showing the number of persons relieved in<br>each of the affected districts in 1899-1900 and<br>1896-97                                            | 16    | 30                       | Statement showing the famine expenditure and values<br>at normal rates, with the percentages of the latter                                                                  | r           |
| 11<br>12             | Do. do. in 1900-01 and 1901-02<br>Statement showing the daily average and maximum                                                                            | 22    |                          | on the former, on different classes of works from<br>the commencement of the famine in 1899 to end of<br>October 1902                                                       |             |
|                      | numbers relieved in 1896-97 and 1899-1900, 1900-01<br>and 1901-02                                                                                            | 27    | 31                       | Notes by the Chief Engineer and Secretary to Gov-<br>ernment in the Public Works Department on the                                                                          | e l         |
| <b>1</b> 3<br>14     | Statement showing the proportion of different classes<br>of people on relief works in 1839-1900 and 1897                                                     | 28    | 32                       | utility of the works carried out by famine labour<br>Report by Mr. W. Santo Crimp, M Inst. C. E., of<br>the possibility of finding an artesian supply of                    | D           |
| 1-9                  | Statement showing cultivated area and estimated out-<br>turn in 1900-01 compared with those of a normal<br>year                                              | 34    |                          | water                                                                                                                                                                       | ·           |
| 15                   | Statement showing percentages of area and outturn of<br>kharif and rabi harvests of 1901-02 to average<br>kharif and rabi harvests                           | 35    | 33                       | SECTION VI-B (2a).<br>Circulars concerning relief measures in the Northern                                                                                                  |             |
| 16                   | Extracts from the reports of Collectors describing the<br>extent of damage caused to crops by rats, locusts and<br>other insects in 1901                     | 36    | 34                       | Division Statement showing the daily average numbers of men, women and children receiving village relief in the last week of each month from September 1899 to October 1902 | ní –        |
|                      | SECTION II.                                                                                                                                                  |       | 35                       | Statement showing the daily average numbers of men<br>women and children among dependants of relie:                                                                         | ,           |
| 17                   | Statement showing the imports and exports of food-<br>grains from August 1899 to August 1900<br>SECTION IV.                                                  | 38    |                          | workers in the last week of each month and their<br>proportion to workers, and also the proportion<br>fed in kitchens from September 1899 to October<br>1902                | r<br>a<br>r |
| 18                   | Extract from the report of the Collector of Kaira                                                                                                            |       | 36                       | Statement showing the daily average numbers of men<br>women and children reheved in poor houses in the                                                                      | ,           |
| 19                   | regarding the extent of scarcity of fodder<br>Statement showing the average price of Kadbi<br>(Jowari straw) in the affected districts from Decem-           | 38    |                          | last week of each month from September 1899 to<br>October 1902                                                                                                              | 1           |
|                      | ber 1899 to October 1901 as compared with the<br>normal                                                                                                      | 39    | 37                       | Statement showing the percentage proportion to<br>affected population of (1) workers and (2) gratu<br>tously relieved in each month from September 1899                     |             |
| _                    | SECTION V.                                                                                                                                                   |       | 38                       | to October 1902                                                                                                                                                             | f 1         |
| 20                   | Extracts from the correspondence on the subject of<br>immigration into British Districts from Native<br>States                                               | 40    | 39                       | Statement showing the details of special relief to<br>weavers in their own craft during the famine of                                                                       |             |
| •                    | SECTION VI-A.                                                                                                                                                |       |                          | 1899—1902 ··· ··· ··· ···                                                                                                                                                   |             |
| 21                   | Statement showing the total of extra establishments<br>entertained in connection with the famine of                                                          |       |                          | SECTION VI-B (3).                                                                                                                                                           |             |
|                      | 1899-102                                                                                                                                                     | 52    | 40                       | Statement showing takávı advances made under the<br>Land Improvement Loans Act XIX of 1883 and the<br>Agriculturists' Loans Act XII of 1884                                 | 1           |
| 22                   | District maps showing the situation of relief works<br>and the dates of their commencement and termina-                                                      |       | 41                       | Statement showing the areas of land irrigated from<br>wells built from takávı advances and from other<br>wells                                                              | 1           |