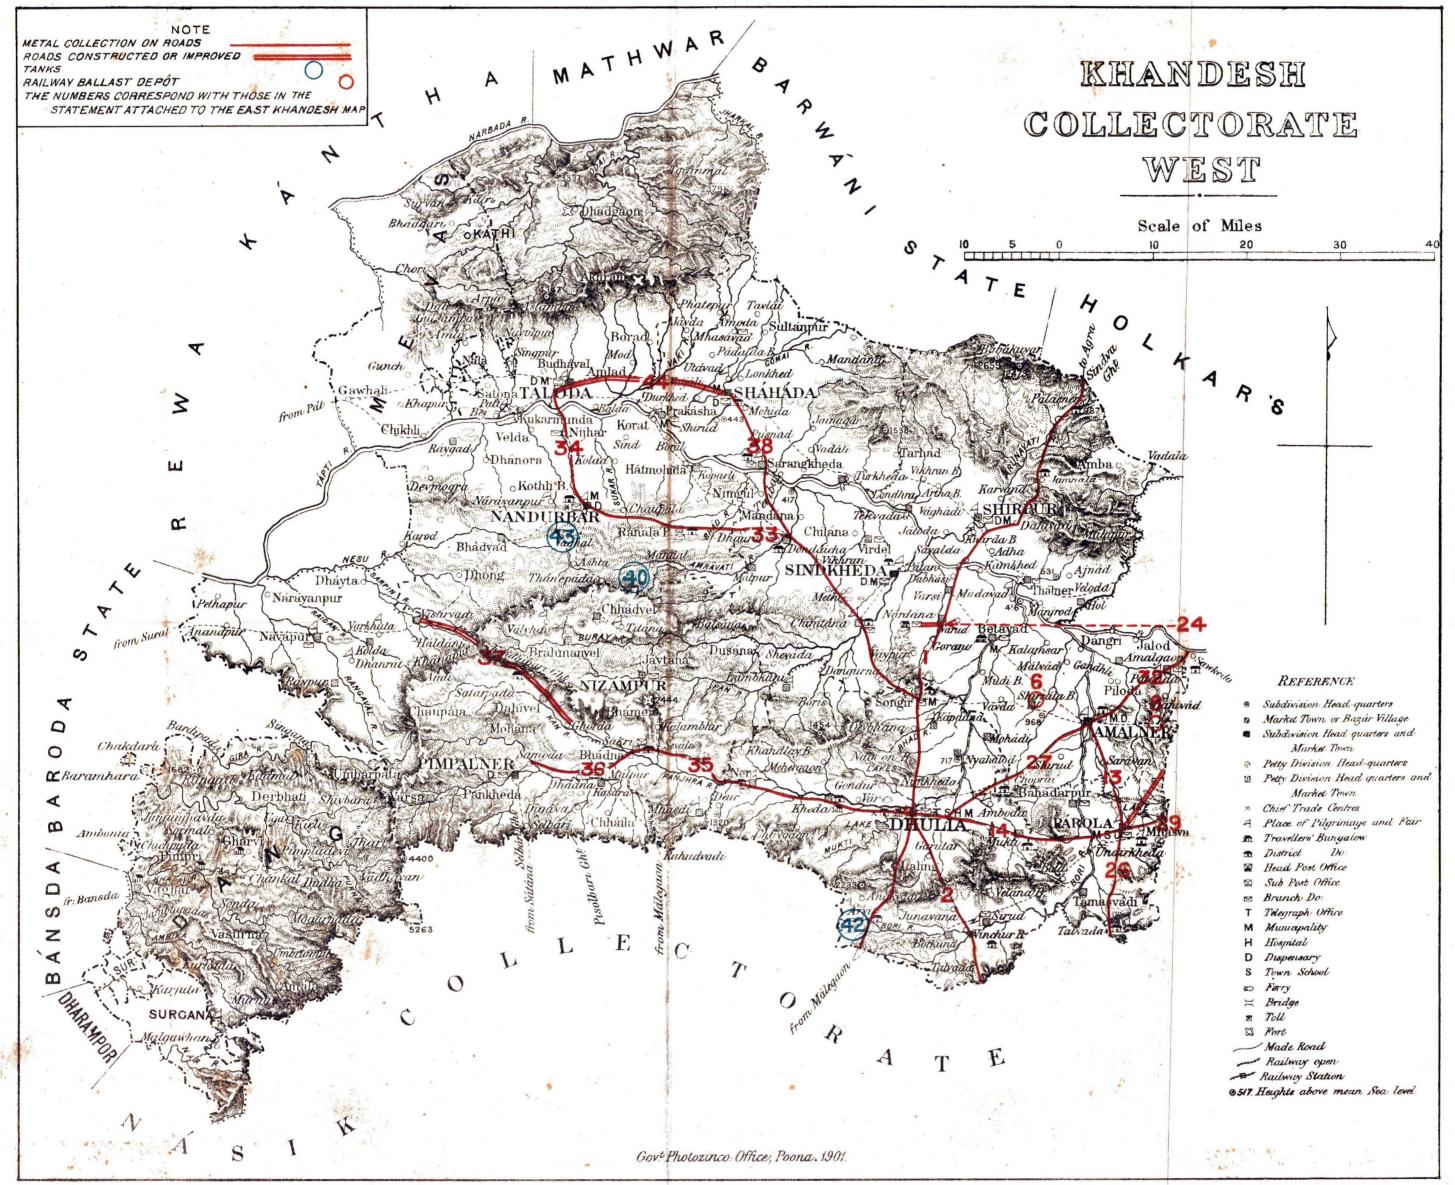

# TABLE OF CONTENTS.

| o of<br>Ap-<br>ndix. | Subject.                                                                                                                                                     | Page. | No. of<br>Ap-<br>pendix. | Subject.                                                                                                                                                                    | Pag         |
|----------------------|--------------------------------------------------------------------------------------------------------------------------------------------------------------|-------|--------------------------|-----------------------------------------------------------------------------------------------------------------------------------------------------------------------------|-------------|
|                      | - Section I.                                                                                                                                                 |       |                          | SECTION VI-B (1)—continued.                                                                                                                                                 |             |
| 1                    | Statement showing the area and population affected in                                                                                                        | 3     | 23                       | List of famine relief works in the affected distric's                                                                                                                       |             |
| 2                    | 1896-97, 1899-1900, 1900-01 and 1901-02<br>Map showing the affected area in 1899-1900                                                                        | 4     |                          | carried out during the period 1900-1902 with the dates of their commencement and closure                                                                                    |             |
| 3                    | Statement showing the rainfall of the seasons of 1899<br>and 1896 and the average                                                                            | 5     | 24                       | Government Resolution prescribing standard tables of<br>task-work and piece-work rates                                                                                      | 1           |
| 4                    | Statement showing the rainfall of the season of 1900<br>as compared with the normal                                                                          | 9     | 25                       | Review of the effect of the penal wage on relief                                                                                                                            |             |
| 5                    | Statement showing the rainfall of 1901 as compared with the normal                                                                                           | 10    | 26                       | Instructions regarding selection of the most suitable<br>works for employment of famine labourers after the                                                                 |             |
| 6                    | Extracts from the reports of Divisional Commissioners<br>and Deputy Commissioner, Thar and Párkar, about<br>the four of the homenet in 1800 1000             | 11    | 27                       | commencement of the rainy season<br>Regulations for village works in the Broach District.                                                                                   |             |
| 7                    | the failure of the harvests in 1899-1900<br>Statement showing the variation in the area of crop<br>sown and matured in 1899-1900 as compared with<br>1898-99 | 14    | 28                       | Statement showing the daily average numbers of men,<br>women and children among relief workers in the<br>last week of each month from September 1899 to<br>October 1902     |             |
| 8                    | Statement showing the area cultivated with food and<br>non-food crops in 1898 99 and 1899-1900                                                               | rb.   | 28▲                      | Statement showing the incidence of wages and fine<br>per working unit relieved during 1899-1902                                                                             | •<br>5      |
| 9                    | Statement showing the outturn of crops in 1894-95 to<br>1899-1900 (except 1897-98)                                                                           | 15    | 29                       | Statement of works classified according to their<br>utility                                                                                                                 | r           |
| 10                   | Statement showing the number of persons relieved in<br>each of the affected districts in 1899-1900 and<br>1896-97                                            | 16    | 30                       | Statement showing the famine expenditure and values<br>at normal rates, with the percentages of the latter                                                                  | r           |
| 11<br>12             | Do. do. in 1900-01 and 1901-02<br>Statement showing the daily average and maximum                                                                            | 22    |                          | on the former, on different classes of works from<br>the commencement of the famine in 1899 to end of<br>October 1902                                                       |             |
|                      | numbers relieved in 1896-97 and 1899-1900, 1900-01<br>and 1901-02                                                                                            | 27    | 31                       | Notes by the Chief Engineer and Secretary to Gov-<br>ernment in the Public Works Department on the                                                                          | e l         |
| <b>1</b> 3<br>14     | Statement showing the proportion of different classes<br>of people on relief works in 1839-1900 and 1897                                                     | 28    | 32                       | utility of the works carried out by famine labour<br>Report by Mr. W. Santo Crimp, M Inst. C. E., of<br>the possibility of finding an artesian supply of                    | D           |
| 1-9                  | Statement showing cultivated area and estimated out-<br>turn in 1900-01 compared with those of a normal<br>year                                              | 34    |                          | water                                                                                                                                                                       | ·           |
| 15                   | Statement showing percentages of area and outturn of<br>kharif and rabi harvests of 1901-02 to average<br>kharif and rabi harvests                           | 35    | 33                       | SECTION VI-B (2a).<br>Circulars concerning relief measures in the Northern                                                                                                  |             |
| 16                   | Extracts from the reports of Collectors describing the<br>extent of damage caused to crops by rats, locusts and<br>other insects in 1901                     | 36    | 34                       | Division Statement showing the daily average numbers of men, women and children receiving village relief in the last week of each month from September 1899 to October 1902 | ní –        |
|                      | SECTION II.                                                                                                                                                  |       | 35                       | Statement showing the daily average numbers of men<br>women and children among dependants of relie:                                                                         | ,           |
| 17                   | Statement showing the imports and exports of food-<br>grains from August 1899 to August 1900<br>SECTION IV.                                                  | 38    |                          | workers in the last week of each month and their<br>proportion to workers, and also the proportion<br>fed in kitchens from September 1899 to October<br>1902                | r<br>a<br>r |
| 18                   | Extract from the report of the Collector of Kaira                                                                                                            |       | 36                       | Statement showing the daily average numbers of men<br>women and children reheved in poor houses in the                                                                      | ,           |
| 19                   | regarding the extent of scarcity of fodder<br>Statement showing the average price of Kadbi<br>(Jowari straw) in the affected districts from Decem-           | 38    |                          | last week of each month from September 1899 to<br>October 1902                                                                                                              | 1           |
|                      | ber 1899 to October 1901 as compared with the<br>normal                                                                                                      | 39    | 37                       | Statement showing the percentage proportion to<br>affected population of (1) workers and (2) gratu<br>tously relieved in each month from September 1899                     |             |
| _                    | SECTION V.                                                                                                                                                   |       | 38                       | to October 1902                                                                                                                                                             | f 1         |
| 20                   | Extracts from the correspondence on the subject of<br>immigration into British Districts from Native<br>States                                               | 40    | 39                       | Statement showing the details of special relief to<br>weavers in their own craft during the famine of                                                                       |             |
| •                    | SECTION VI-A.                                                                                                                                                |       |                          | 1899—1902 ··· ··· ··· ···                                                                                                                                                   |             |
| 21                   | Statement showing the total of extra establishments<br>entertained in connection with the famine of                                                          |       |                          | SECTION VI-B (3).                                                                                                                                                           |             |
|                      | 1899-102                                                                                                                                                     | 52    | 40                       | Statement showing takávı advances made under the<br>Land Improvement Loans Act XIX of 1883 and the<br>Agriculturists' Loans Act XII of 1884                                 | 1           |
| 22                   | District maps showing the situation of relief works<br>and the dates of their commencement and termina-                                                      |       | 41                       | Statement showing the areas of land irrigated from<br>wells built from takávı advances and from other<br>wells                                                              | 1           |