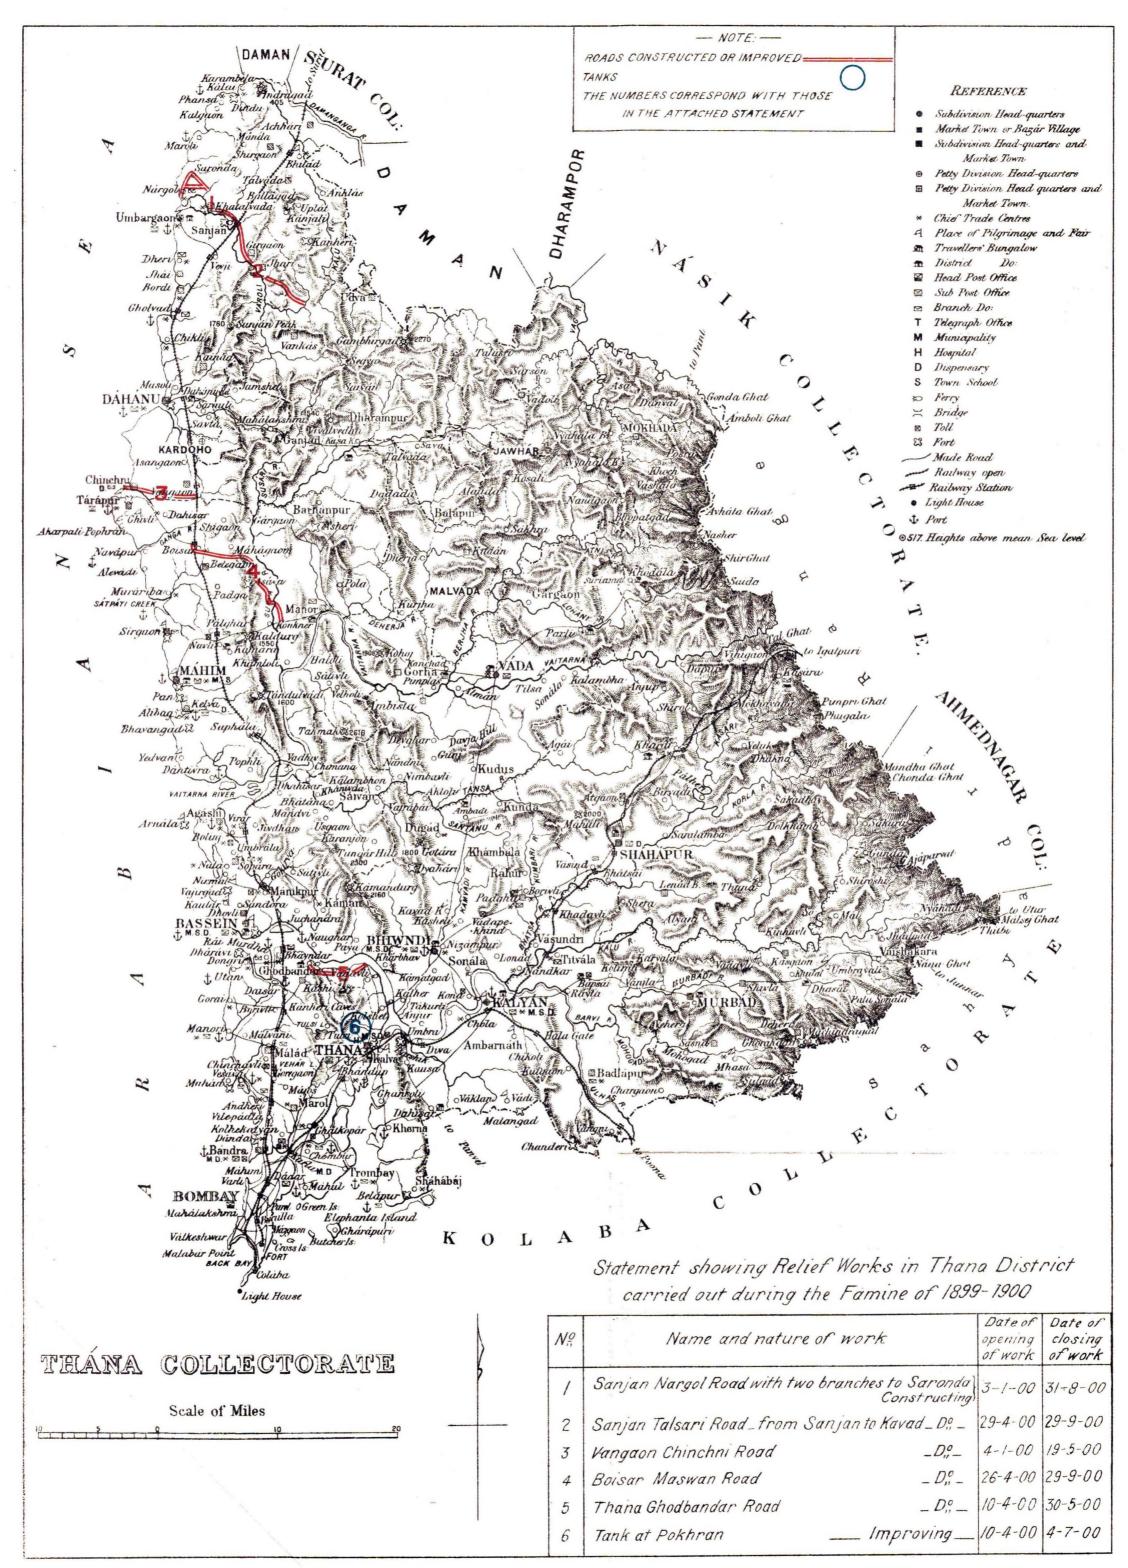

# TABLE OF CONTENTS.

| o of<br>Ap-<br>ndix. | Subject.                                                                                                                                                     | Page. | No. of<br>Ap-<br>pendix. | Subject.                                                                                                                                                                    | Pag         |
|----------------------|--------------------------------------------------------------------------------------------------------------------------------------------------------------|-------|--------------------------|-----------------------------------------------------------------------------------------------------------------------------------------------------------------------------|-------------|
|                      | - Section I.                                                                                                                                                 |       |                          | SECTION VI-B (1)—continued.                                                                                                                                                 |             |
| 1                    | Statement showing the area and population affected in                                                                                                        | 3     | 23                       | List of famine relief works in the affected distric's                                                                                                                       |             |
| 2                    | 1896-97, 1899-1900, 1900-01 and 1901-02<br>Map showing the affected area in 1899-1900                                                                        | 4     |                          | carried out during the period 1900-1902 with the dates of their commencement and closure                                                                                    |             |
| 3                    | Statement showing the rainfall of the seasons of 1899<br>and 1896 and the average                                                                            | 5     | 24                       | Government Resolution prescribing standard tables of<br>task-work and piece-work rates                                                                                      | 1           |
| 4                    | Statement showing the rainfall of the season of 1900<br>as compared with the normal                                                                          | 9     | 25                       | Review of the effect of the penal wage on relief                                                                                                                            |             |
| 5                    | Statement showing the rainfall of 1901 as compared with the normal                                                                                           | 10    | 26                       | Instructions regarding selection of the most suitable<br>works for employment of famine labourers after the                                                                 |             |
| 6                    | Extracts from the reports of Divisional Commissioners<br>and Deputy Commissioner, Thar and Párkar, about<br>the four of the homenet in 1800 1000             | 11    | 27                       | commencement of the rainy season<br>Regulations for village works in the Broach District.                                                                                   |             |
| 7                    | the failure of the harvests in 1899-1900<br>Statement showing the variation in the area of crop<br>sown and matured in 1899-1900 as compared with<br>1898-99 | 14    | 28                       | Statement showing the daily average numbers of men,<br>women and children among relief workers in the<br>last week of each month from September 1899 to<br>October 1902     |             |
| 8                    | Statement showing the area cultivated with food and<br>non-food crops in 1898 99 and 1899-1900                                                               | rb.   | 28▲                      | Statement showing the incidence of wages and fine<br>per working unit relieved during 1899-1902                                                                             | •<br>5      |
| 9                    | Statement showing the outturn of crops in 1894-95 to<br>1899-1900 (except 1897-98)                                                                           | 15    | 29                       | Statement of works classified according to their<br>utility                                                                                                                 | r           |
| 10                   | Statement showing the number of persons relieved in<br>each of the affected districts in 1899-1900 and<br>1896-97                                            | 16    | 30                       | Statement showing the famine expenditure and values<br>at normal rates, with the percentages of the latter                                                                  | r           |
| 11<br>12             | Do. do. in 1900-01 and 1901-02<br>Statement showing the daily average and maximum                                                                            | 22    |                          | on the former, on different classes of works from<br>the commencement of the famine in 1899 to end of<br>October 1902                                                       |             |
|                      | numbers relieved in 1896-97 and 1899-1900, 1900-01<br>and 1901-02                                                                                            | 27    | 31                       | Notes by the Chief Engineer and Secretary to Gov-<br>ernment in the Public Works Department on the                                                                          | e l         |
| <b>1</b> 3<br>14     | Statement showing the proportion of different classes<br>of people on relief works in 1839-1900 and 1897                                                     | 28    | 32                       | utility of the works carried out by famine labour<br>Report by Mr. W. Santo Crimp, M Inst. C. E., of<br>the possibility of finding an artesian supply of                    | D           |
| 1-9                  | Statement showing cultivated area and estimated out-<br>turn in 1900-01 compared with those of a normal<br>year                                              | 34    |                          | water                                                                                                                                                                       | ·           |
| 15                   | Statement showing percentages of area and outturn of<br>kharif and rabi harvests of 1901-02 to average<br>kharif and rabi harvests                           | 35    | 33                       | SECTION VI-B (2a).<br>Circulars concerning relief measures in the Northern                                                                                                  |             |
| 16                   | Extracts from the reports of Collectors describing the<br>extent of damage caused to crops by rats, locusts and<br>other insects in 1901                     | 36    | 34                       | Division Statement showing the daily average numbers of men, women and children receiving village relief in the last week of each month from September 1899 to October 1902 | ní –        |
|                      | SECTION II.                                                                                                                                                  |       | 35                       | Statement showing the daily average numbers of men<br>women and children among dependants of relie:                                                                         | ,           |
| 17                   | Statement showing the imports and exports of food-<br>grains from August 1899 to August 1900<br>SECTION IV.                                                  | 38    |                          | workers in the last week of each month and their<br>proportion to workers, and also the proportion<br>fed in kitchens from September 1899 to October<br>1902                | r<br>a<br>r |
| 18                   | Extract from the report of the Collector of Kaira                                                                                                            |       | 36                       | Statement showing the daily average numbers of men<br>women and children reheved in poor houses in the                                                                      | ,           |
| 19                   | regarding the extent of scarcity of fodder<br>Statement showing the average price of Kadbi<br>(Jowari straw) in the affected districts from Decem-           | 38    |                          | last week of each month from September 1899 to<br>October 1902                                                                                                              | 1           |
|                      | ber 1899 to October 1901 as compared with the<br>normal                                                                                                      | 39    | 37                       | Statement showing the percentage proportion to<br>affected population of (1) workers and (2) gratu<br>tously relieved in each month from September 1899                     |             |
| _                    | SECTION V.                                                                                                                                                   |       | 38                       | to October 1902                                                                                                                                                             | f 1         |
| 20                   | Extracts from the correspondence on the subject of<br>immigration into British Districts from Native<br>States                                               | 40    | 39                       | Statement showing the details of special relief to<br>weavers in their own craft during the famine of                                                                       |             |
| •                    | SECTION VI-A.                                                                                                                                                |       |                          | 1899—1902 ··· ··· ··· ···                                                                                                                                                   |             |
| 21                   | Statement showing the total of extra establishments<br>entertained in connection with the famine of                                                          |       |                          | SECTION VI-B (3).                                                                                                                                                           |             |
|                      | 1899-102                                                                                                                                                     | 52    | 40                       | Statement showing takávı advances made under the<br>Land Improvement Loans Act XIX of 1883 and the<br>Agriculturists' Loans Act XII of 1884                                 | 1           |
| 22                   | District maps showing the situation of relief works<br>and the dates of their commencement and termina-                                                      |       | 41                       | Statement showing the areas of land irrigated from<br>wells built from takávı advances and from other<br>wells                                                              | 1           |